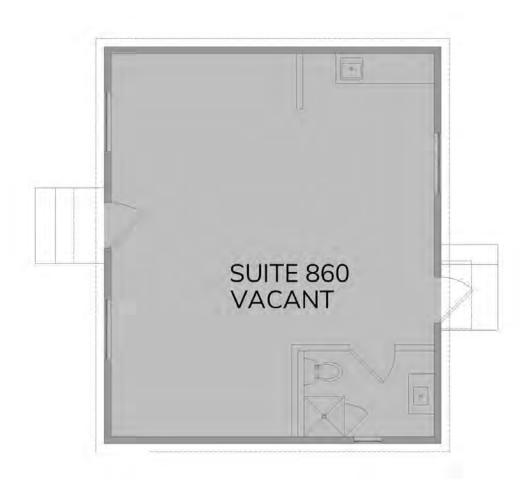

#### **OFFERING SUMMARY**

| Lease Rate:    | \$5,000/month Modified Gross |
|----------------|------------------------------|
| Available SF:  | 584 SF                       |
| Lot Size:      | 5,879 SF                     |
| Building Size: | 584 SF                       |
| Zoning:        | RD1.5                        |
| APN:           | 4239014027                   |

## **860 BROOKS AVE**

860 Brooks Avenue Los Angeles, CA 90291

Suite: 860 Gross Area1: 584

David Maldonado

310.442.1624 David.Maldonado@cbcnrt.com CalDRE #01949738 **David Thind** 

310.442.1625 David.Thind@cbcnrt.com CalDRE # 00402966