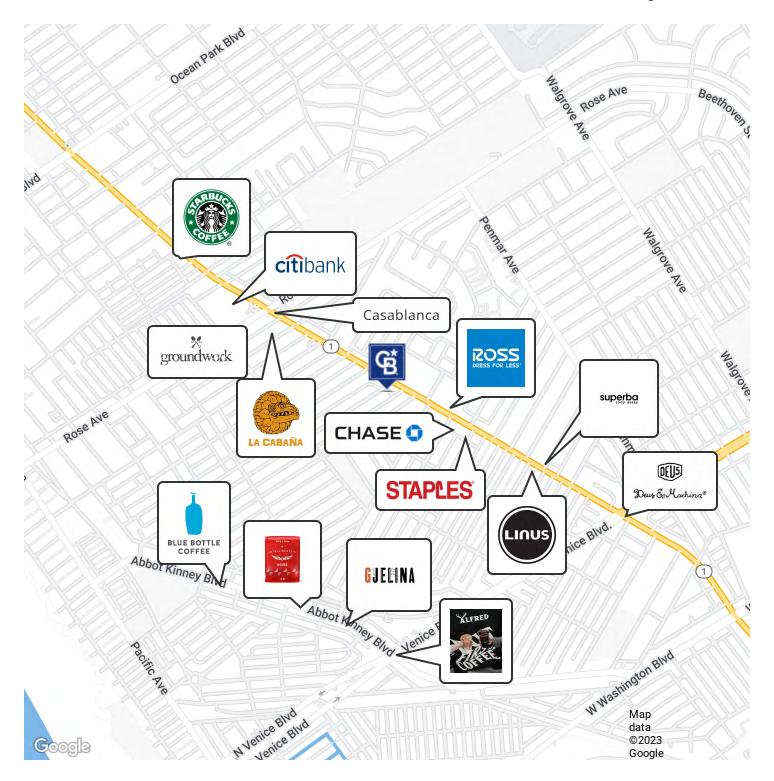

#### **PROPERTY HIGHLIGHTS**

- Standalone live/work building designed for innovation and success.
- Strategically located with easy access to key hubs such as Lincoln Blvd, Abbot Kinney, and the Beach.
- Professionally managed to ensure a seamless and efficient work environment, allowing you to focus on what truly matters – your business.
- · Ample (gated) Parking & Large Front Space Patio