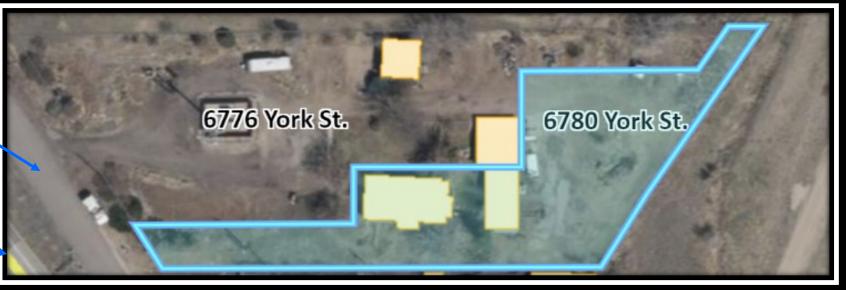

## Aerial Photographs (2022)

Cell Tower (does not convey) York St.

270

Ample sized outdoor storage yard

Cell Tower (does not convey)

**Entrance to Property & Yard** 