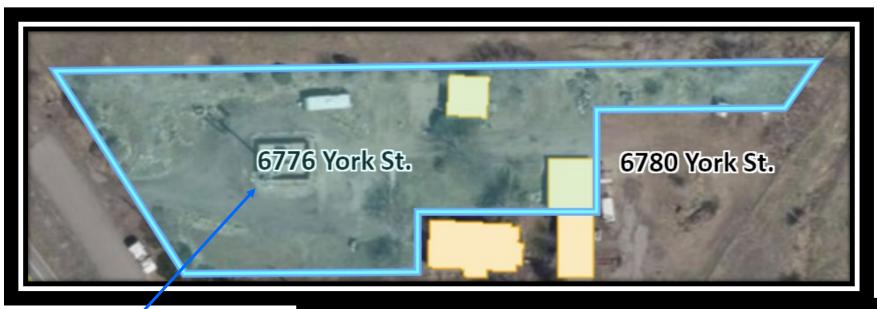

## Aerial Photographs (2022)

Cell Tower (does not convey) York St.

270

Ample sized outdoor storage yard

Cell Tower (does not convey)

**Entrance to Property & Yard** 