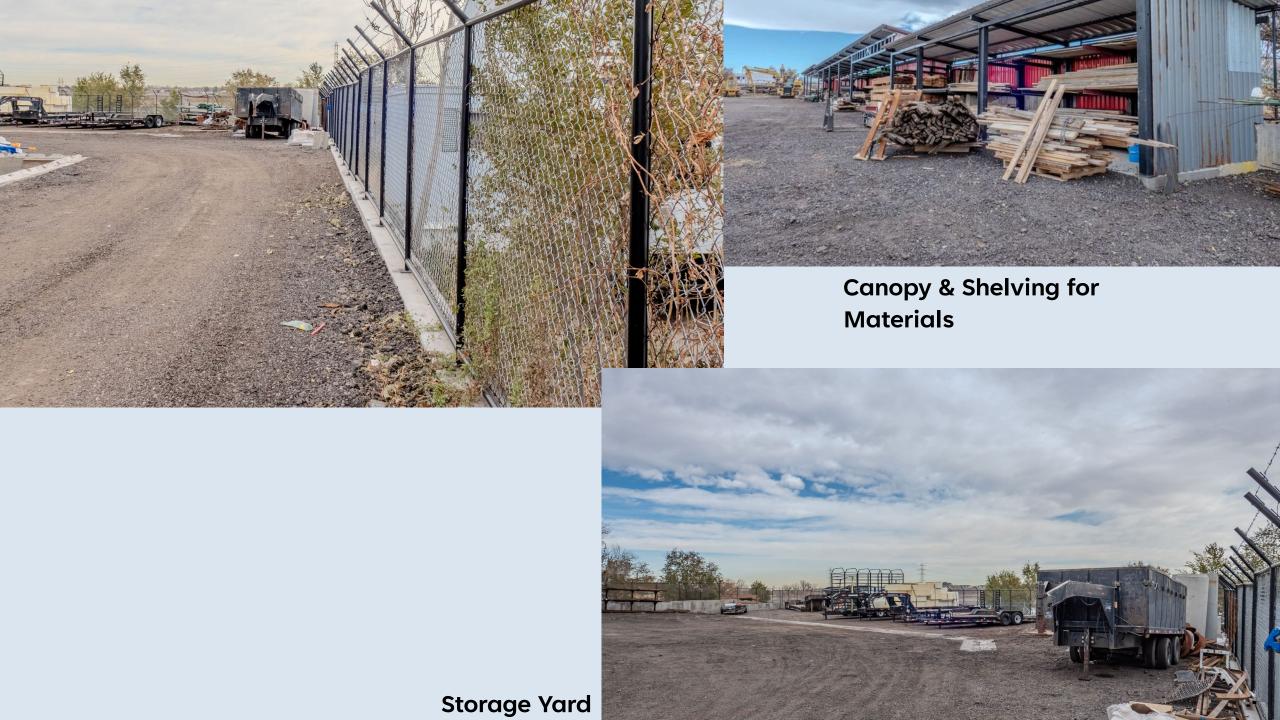

**Key 2024 Improvements:** 

Newly installed fill dirt, compacted and fine-graded

## Aerial Photographs (2022)

Cell Tower (does not convey) York St.

270

Ample sized outdoor storage yard

Cell Tower (does not convey)

**Entrance to Property & Yard** 