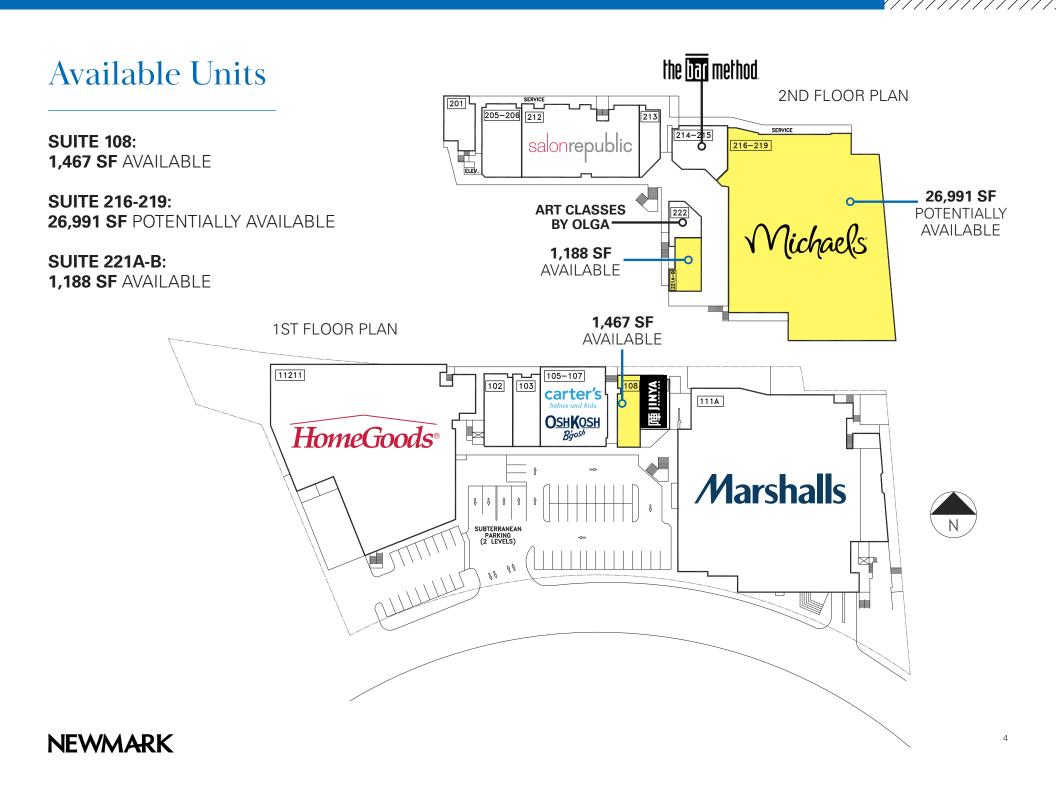

## FOR LEASE | RETAIL SHOPS AVAILABLE Studio City Place

11211-11239 VENTURA BLVD, STUDIO CITY, CA 91604

26,991 SF POTENTIALLY AVAILABLE

1,467 SF AVAILABLE

ton eGoods

11211

Bryan Norcott t 213-298-3595 bryan.norcott@nmrk.com CA RE Lic. #01054568 Mark Baziak t 949-608-2049 mark.baziak@nmrk.com CA RE Lic. #01202116 Pablo Rodriguez t 213-340-5682 pablo.rodriguez@nmrk.com CA RE Lic. #01870757