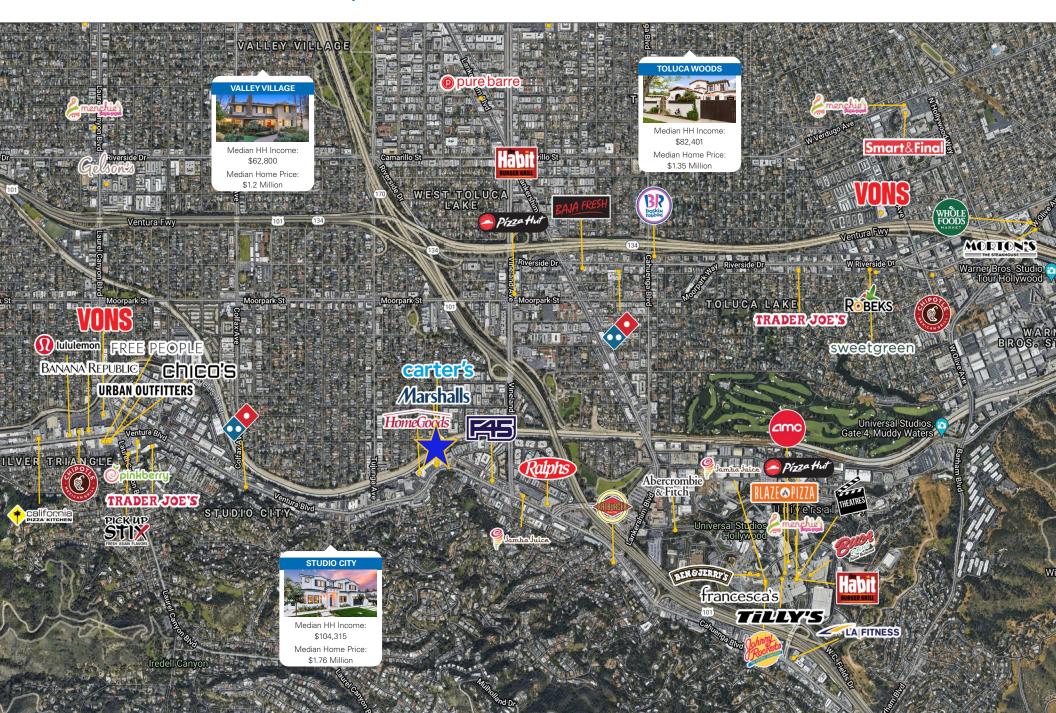

|
|                               | Population<br>Households<br>Families<br>Average Household Size<br>Owner Occupied Housing Units<br>Renter Occupied Housing Units<br>Median Age<br>Median Household Income | Population23,751Households12,206Families4,760Average Household Size1.92Owner Occupied Housing Units4,401Renter Occupied Housing Units7,805Median Age40.5Median Household Income\$104,315 | Population23,751180,870Households12,20683,111Families4,76038,209Average Household Size1.922.16Owner Occupied Housing Units4,40131,125Renter Occupied Housing Units7,80551,986Median Age40.539.7Median Household Income\$104,315\$87,670 |





### **STUDIO CITY PLACE | AERIAL**





#### *For More Information Contact:*

#### **Bryan Norcott**

*Executive Managing Director* t 213-298-3595 bryan.norcott@nmrk.com CA RE Lic. #01054568

#### **Pablo Rodriguez**

Managing Director t 213-340-5682 pablo.rodriguez@nmrk.com CA RE Lic. #01870757

#### **DTLA Office** 515 S. Flower Street, Suite 3510 Los Angeles, CA 90071 Corporate License #01355491

Mark Baziak Senior Managing Director t 949-608-2049 mark.baziak@nmrk.com CA RE Lic. #01202116

#### Irvine Office

18401 Von Karman Ave, Suite 150 Irvine, CA 92612



The information contained herein has been obtained from sources deemed reliable but has not been verified and no guarantee, warranty or representation, either express or implied, is made with respect to such information. Terms of sale or lease and availability are s