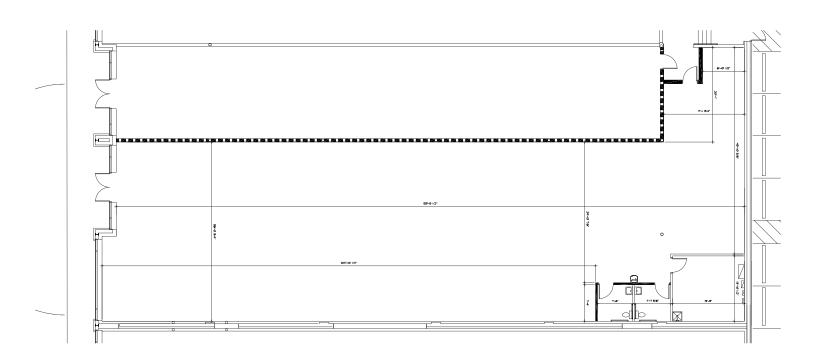

#### AVAILABLE

PREPARED BY: BOSS ENGINEERING 3121 E. GRAND RIVER AVE HOWELL, MI 48843 517.546.4836 PREPARED FOR LANDLORD: BERMAN COMPANY 1564 HENRIETTA STREET BIRMINGHAM, MICHIGAN 48009 248.977.7212

## NEWLY CREATED WHITE BOX AVAILABLE IMMEDIATELY

| SQUARE FOOTAGE ALLOCATION OF SHARED VESTIBULE |             |                 |                |  |
|-----------------------------------------------|-------------|-----------------|----------------|--|
| TENANT                                        | STORE<br>SF | VESTIBULE<br>SF | RENTABLE<br>SF |  |
| TRADER<br>JOE'S                               | 15,832      | 374             | 16,206         |  |
| AVAILABLE                                     | 5,176       | 137             | 5,913          |  |
| TOTAL                                         | 21,608      | 511             | 22,119         |  |

SOUTH BUILDING FLOOR PLAN (PREMISES SHOWN AS CROSS HATCHED)

#### AVAILABLE

WOODWARD COMMERCIAL CENTER 21862 WOODWARD AVE, ROYAL OAK, MI 48061 112923