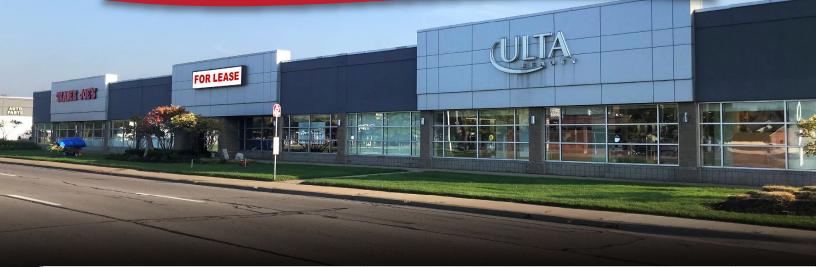

## EXTERIOR PHOTOS AND SIGNAGE

WOODWARD COMMERCIAL CENTER ROYAL OAK, MICHIGAN SITE PLAN 11/30/23

## WOODWARD COMMERCIAL CENTER PROPERTY FEATURES

- 5,913 SF Available
- Prominent Woodward Signage on Building and Monument
- Newly Created Clear Span White Box Space
- 239 Shared Parking Spaces
- Woodward Avenue Traffic Counts: Over 65,000 VPD
- Located Next to Top Producing Trader Joe's, Ulta, Sherwin Williams, O'Reilly's, PPG and PetSmart
- Zoning Allows Many Possible Uses
- Immediate Occupancy