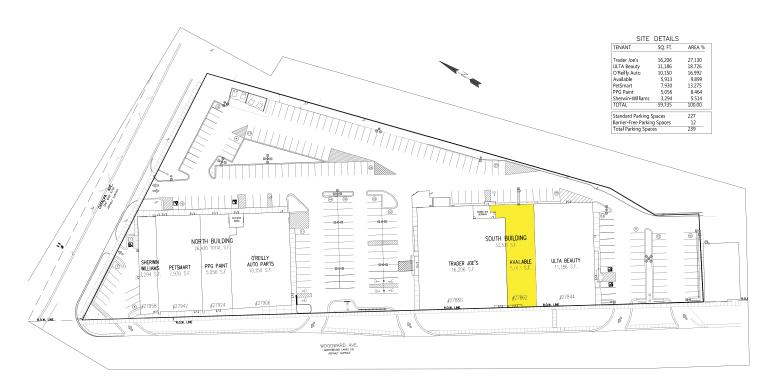

## EXTERIOR PHOTOS AND SIGNAGE

WOODWARD COMMERCIAL CENTER ROYAL OAK, MICHIGAN SITE PLAN 11/30/23

#### AVAILABLE

PREPARED BY: BOSS ENGINEERING 3121 E. GRAND RIVER AVE HOWELL, MI 48843 517.546.4836 PREPARED FOR LANDLORD: BERMAN COMPANY 1564 HENRIETTA STREET BIRMINGHAM, MICHIGAN 48009 248.977.7212

## WOODWARD COMMERCIAL CENTER PROPERTY FEATURES

- 5,913 SF Available
- Prominent Woodward Signage on Building and Monument
- Newly Created Clear Span White Box Space
- 239 Shared Parking Spaces
- Woodward Avenue Traffic Counts: Over 65,000 VPD
- Located Next to Top Producing Trader Joe's, Ulta, Sherwin Williams, O'Reilly's, PPG and PetSmart
- Zoning Allows Many Possible Uses
- Immediate Occupancy