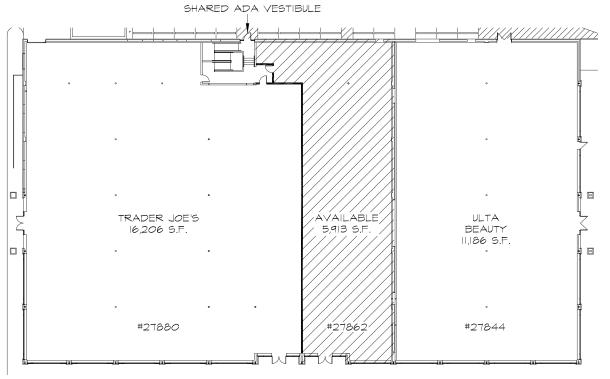

SOUTH BUILDING FLOOR PLAN (PREMISES SHOWN AS CROSS HATCHED)

## NEWLY CREATED WHITE BOX AVAILABLE IMMEDIATELY

| SQUARE FOOTAGE ALLOCATION OF SHARED VESTIBULE |             |                 |                |  |
|-----------------------------------------------|-------------|-----------------|----------------|--|
| TENANT                                        | STORE<br>SF | VESTIBULE<br>SF | RENTABLE<br>SF |  |
| TRADER<br>JOE'S                               | 15,832      | 374             | 16,206         |  |
| AVAILABLE                                     | 5,176       | 137             | 5,913          |  |
| TOTAL                                         | 21,608      | 511             | 22,119         |  |