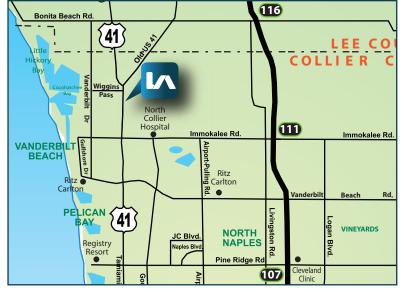

## **PROPERTY FEATURES**

Lynwood Square is located on Tamiami Trail (U.S. Highway 41), approximately 1.5 miles north of Immokalee Road and 3 miles south of Bonita Beach Road. The Property is located south of Wiggins Pass Road, which is undergoing large-scale retail development. The Naples area features Florida's highest income demographics and the trade area is characterized by a variety of exclusive country club communities, beach-front homes and apartments.

- YEAR BUILT: 1998
- PARKING: 71 Spaces (2 Handicap)

**LOCATION:** North Naples with Access to the Signalized Intersection of Imperial Golf Course Blvd & Tamiami Trail N (US 41)