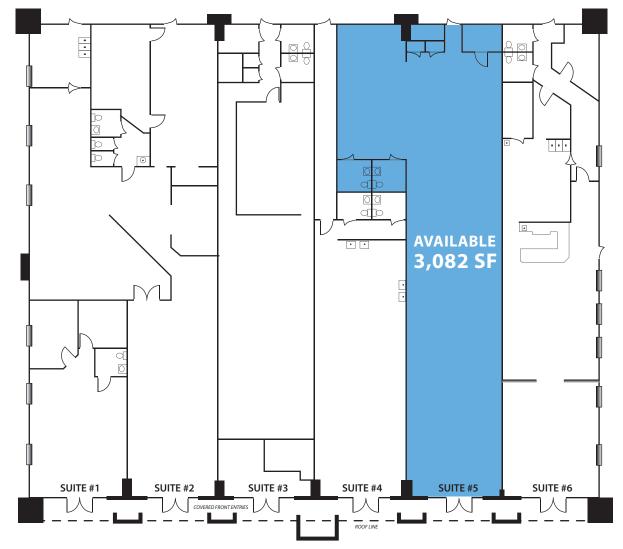

## LYNWOOD SQUARE RETAIL SPACE FOR LEASE

12820 TAMIAMI TRAIL N, NAPLES, FL 34110

| SIZE: | 3,082 SF         |
|-------|------------------|
| RATE: | \$19.50 / SF NNN |
| CAM:  | \$7.00 / SF      |

Includes Water, Sewer, & Trash

 $\times$   $\odot$  in f

| SUITE SIZE<br>(SF)     |       | LEASE R/<br>(PSF) |           |          | CAM<br>(PSF) | MONT<br>CAI    |         | SALES<br>TAX   | MONTHLY<br>TOTAL |            |
|------------------------|-------|-------------------|-----------|----------|--------------|----------------|---------|----------------|------------------|------------|
|                        | 5     | 3,082             | \$20.00   | ) \$5,13 | 86.67        | \$6.50         | \$1,669 | 9.42           | \$374.33         | \$7,180.42 |
| 2023 DEMOGRAPHICS      |       | 1-MILE            | 3-MILES   | 5-MII    | .ES          | TRAFFIC COUNTS |         | TS             |                  |            |
| Est. Population        |       | 4,197             | 40,116    | 101,524  |              |                | Tam     | iami Trail N ( | (US 41)          |            |
| Est. House             | holds |                   | 2,176     | 19,471   | 48,1         | 73             |         | Wig            | gins Pass Rd     |            |
| Est. Average HH Income |       | \$131,237         | \$142,207 | \$142,   | 799          |                |         |                |                  |            |