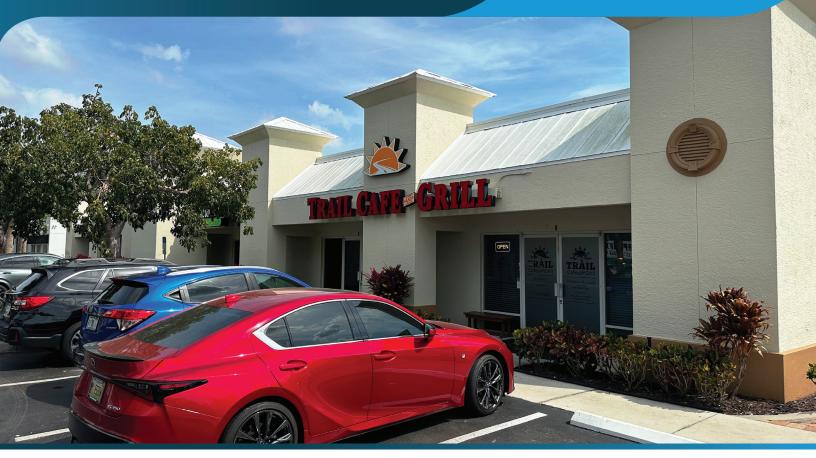

## LYNWOOD SQUARE RETAIL SPACE FOR LEASE

12820 TAMIAMI TRAIL N, NAPLES, FL 34110

| SIZE: | 3,082 SF         |
|-------|------------------|
| RATE: | \$19.50 / SF NNN |
| CAM:  | \$7.00 / SF      |

Includes Water, Sewer, & Trash

## LYNWOOD SQUARE RETAIL SPACE FOR LEASE

12820 TAMIAMI TRAIL N, NAPLES, FL 34110