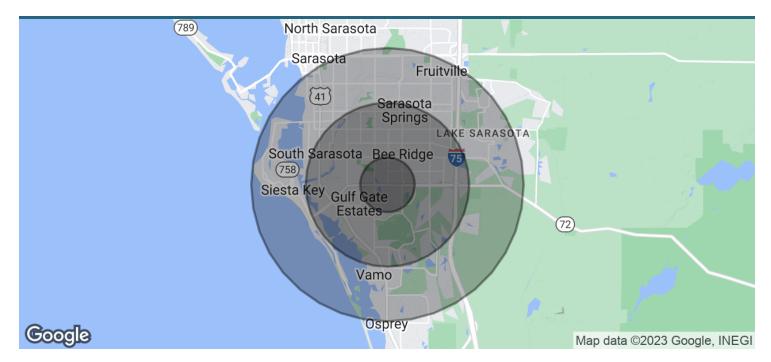

| DEMOGRAPHICS      | 1 MILE   | 3 MILES  | 5 MILES  |
|-------------------|----------|----------|----------|
| Total Households  | 3,593    | 32,680   | 64,907   |
| Total Population  | 7,945    | 69,763   | 144,369  |
| Average HH Income | \$74,871 | \$68,387 | \$74,813 |

### 3947 Clark Road

SARASOTA, FL 34233

| POPULATION           | 1 MILE | 3 MILES | 5 MILES |
|----------------------|--------|---------|---------|
| Total Population     | 7,945  | 69,763  | 144,369 |
| Average age          | 50.2   | 51.4    | 50.3    |
| Average age (Male)   | 48.2   | 49.4    | 48.7    |
| Average age (Female) | 51.8   | 52.6    | 51.6    |

| HOUSEHOLDS & INCOME | 1 MILE    | 3 MILES   | 5 MILES   |
|---------------------|-----------|-----------|-----------|
| Total households    | 3,593     | 32,680    | 64,907    |
| # of persons per HH | 2.2       | 2.1       | 2.2       |
| Average HH income   | \$74,871  | \$68,387  | \$74,813  |
| Average house value | \$301,934 | \$284,437 | \$321,877 |