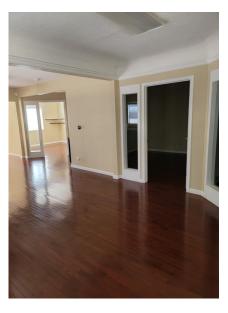

## **Details & Features**

- .  $1,270 \pm \text{ sf } @ \$1,905 \text{ per mo. (Gross)}$
- . 3 private offices; Open reception/waiting area
- . Single restroom
- . Kitchen & break room
- Features a rear building suitable for office or storage use, complete with restroom
- . Recent exterior painting
- Hardwood flooring throughout
- . Well-lit space
- Gated parking area w/ 6 parking stalls
- Post & panel signage opportunity (at tenant's cost)
- <u>Ideal office space for</u>: real estate, mortgage, finance, contractor, insurance, attorney or therapist
- <u>Ideal retail space for</u>: health / wellness services, skincare & beauty retail, lifestyle & home goods, boutique, antiques, goods & more