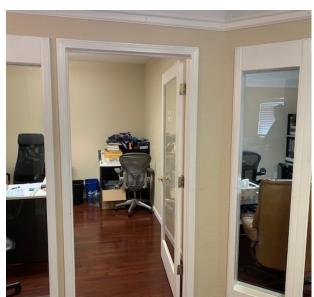

## **Details & Features**

- .  $1,270 \pm \text{ sf } @ \$1,905 \text{ per mo. (Gross)}$
- . 3 private offices; Open reception/waiting area
- . Single restroom
- . Kitchen & break room
- Features a rear building suitable for office or storage use, complete with restroom
- . Recent exterior painting
- Hardwood flooring throughout
- . Well-lit space
- Gated parking area w/ 6 parking stalls
- Post & panel signage opportunity (at tenant's cost)
- <u>Ideal office space for</u>: real estate, mortgage, finance, contractor, insurance, attorney or therapist
- <u>Ideal retail space for</u>: health / wellness services, skincare & beauty retail, lifestyle & home goods, boutique, antiques, goods & more