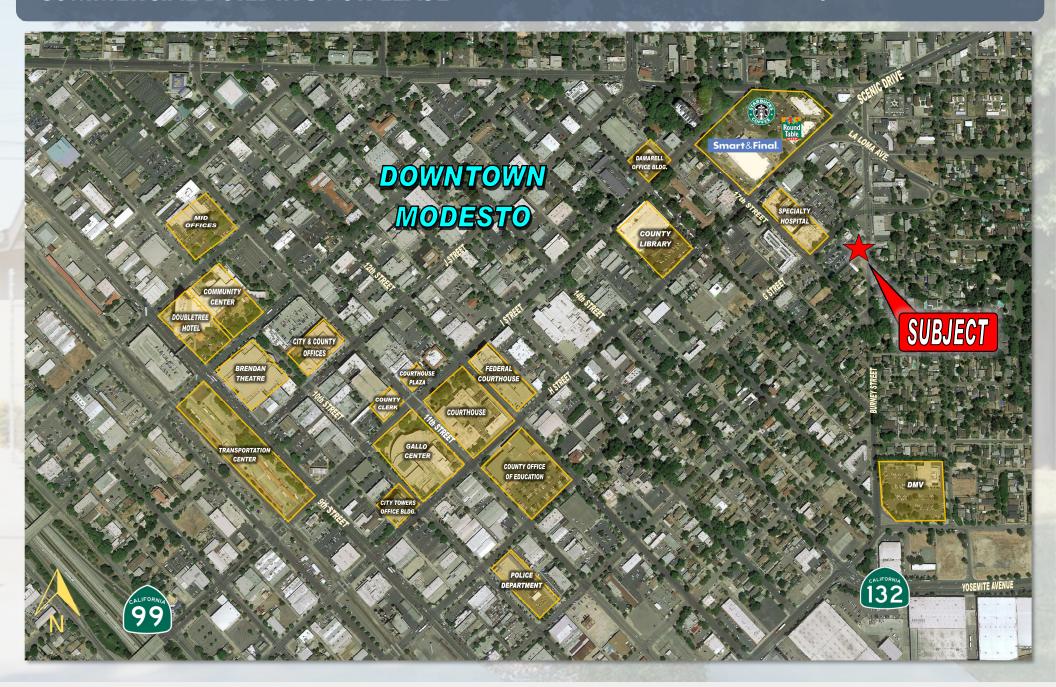

### MAP OF CENTRAL VALLEY

### **POPULATION**

City of Modesto - 212,175

Stanislaus County - 538,388

#### **DISTANCES**

| To Stockton      | 37 Miles |
|------------------|----------|
| To Manteca       | 33 Miles |
| To Turlock       | 15 Miles |
| To Sacramento    | 79 Miles |
| To San Francisco | 91 Miles |