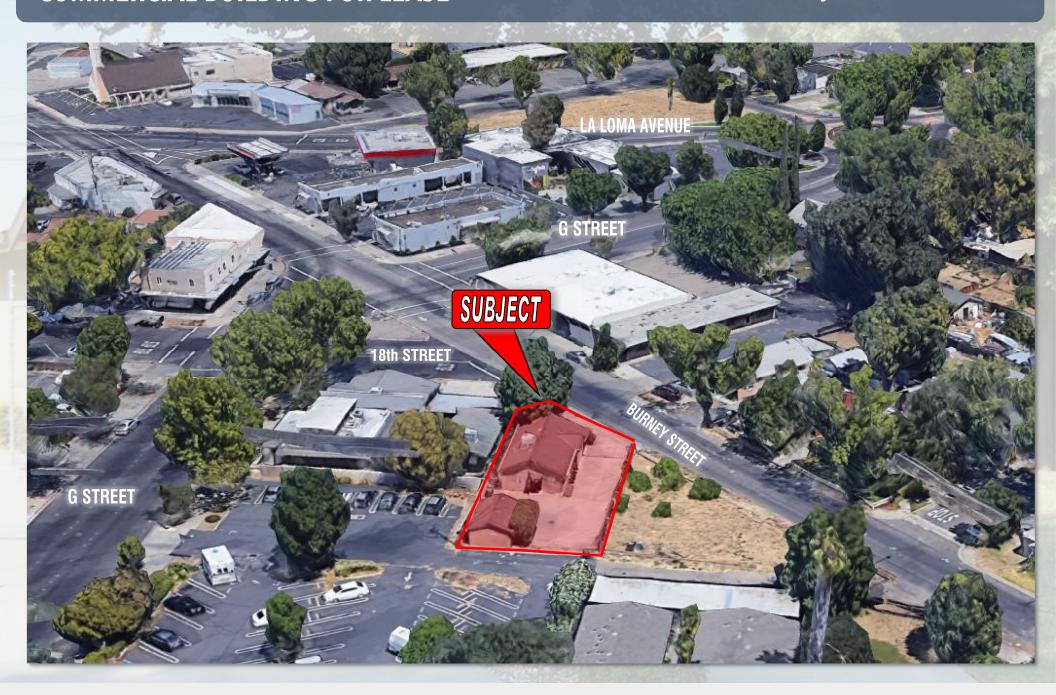

# **COMMERCIAL BUILDING FOR LEASE**

Office Space | 1,270 ± sf | 337 Burney Street, Modesto, California

RANDY BREKKE DRE# 00856863

Office 209.571.7230 | Cell 209.606.0044 | randy@brekkere.com

BREKKE REAL ESTATE DRE# 01208688

## **Details & Features**

- .  $1,270 \pm \text{ sf } @ \$1,905 \text{ per mo. (Gross)}$
- . 3 private offices; Open reception/waiting area
- . Single restroom
- . Kitchen & break room
- Features a rear building suitable for office or storage use, complete with restroom
- . Recent exterior painting
- Hardwood flooring throughout
- . Well-lit space
- Gated parking area w/ 6 parking stalls
- Post & panel signage opportunity (at tenant's cost)
- <u>Ideal office space for</u>: real estate, mortgage, finance, contractor, insurance, attorney or therapist
- <u>Ideal retail space for</u>: health / wellness services, skincare & beauty retail, lifestyle & home goods, boutique, antiques, goods & more