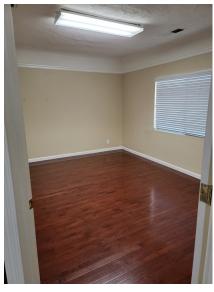

## **Details & Features**

- .  $1,270 \pm \text{ sf } @ \$1,905 \text{ per mo. (Gross)}$
- . 3 private offices; Open reception/waiting area
- . Single restroom
- . Kitchen & break room
- Features a rear building suitable for office or storage use, complete with restroom
- . Recent exterior painting
- Hardwood flooring throughout
- . Well-lit space
- Gated parking area w/ 6 parking stalls
- Post & panel signage opportunity (at tenant's cost)
- <u>Ideal office space for</u>: real estate, mortgage, finance, contractor, insurance, attorney or therapist
- <u>Ideal retail space for</u>: health / wellness services, skincare & beauty retail, lifestyle & home goods, boutique, antiques, goods & more