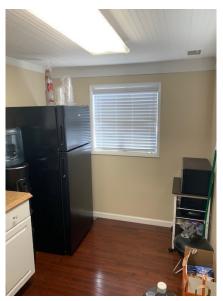

## **Details & Features**

- .  $1,270 \pm \text{ sf } @ \$1,905 \text{ per mo. (Gross)}$
- . 3 private offices; Open reception/waiting area
- . Single restroom
- . Kitchen & break room
- Features a rear building suitable for office or storage use, complete with restroom
- . Recent exterior painting
- Hardwood flooring throughout
- . Well-lit space
- Gated parking area w/ 6 parking stalls
- Post & panel signage opportunity (at tenant's cost)
- <u>Ideal office space for</u>: real estate, mortgage, finance, contractor, insurance, attorney or therapist
- <u>Ideal retail space for</u>: health / wellness services, skincare & beauty retail, lifestyle & home goods, boutique, antiques, goods & more