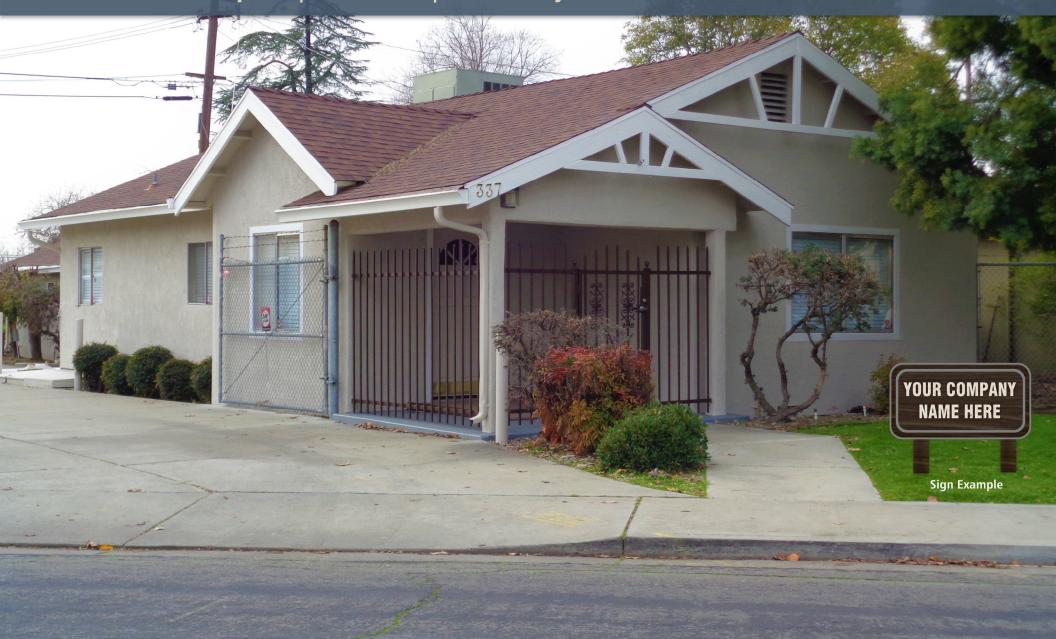

# **COMMERCIAL BUILDING FOR LEASE**

Office Space | 1,270 ± sf | 337 Burney Street, Modesto, California

RANDY BREKKE DRE# 00856863

Office 209.571.7230 | Cell 209.606.0044 | randy@brekkere.com

BREKKE REAL ESTATE DRE# 01208688

## **Details & Features**

- .  $1,270 \pm \text{ sf } @ \$1,905 \text{ per mo. (Gross)}$
- . 3 private offices; Open reception/waiting area
- . Single restroom
- . Kitchen & break room
- Features a rear building suitable for office or storage use, complete with restroom
- . Recent exterior painting
- Hardwood flooring throughout
- . Well-lit space
- Gated parking area w/ 6 parking stalls
- Post & panel signage opportunity (at tenant's cost)
- <u>Ideal office space for</u>: real estate, mortgage, finance, contractor, insurance, attorney or therapist
- <u>Ideal retail space for</u>: health / wellness services, skincare & beauty retail, lifestyle & home goods, boutique, antiques, goods & more