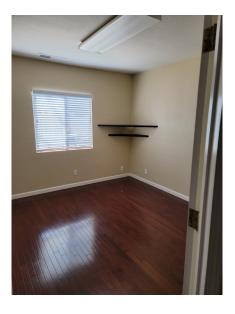

## **Details & Features**

- .  $1,270 \pm \text{ sf } @ \$1,905 \text{ per mo. (Gross)}$
- . 3 private offices; Open reception/waiting area
- . Single restroom
- . Kitchen & break room
- Features a rear building suitable for office or storage use, complete with restroom
- . Recent exterior painting
- Hardwood flooring throughout
- . Well-lit space
- Gated parking area w/ 6 parking stalls
- Post & panel signage opportunity (at tenant's cost)
- <u>Ideal office space for</u>: real estate, mortgage, finance, contractor, insurance, attorney or therapist
- <u>Ideal retail space for</u>: health / wellness services, skincare & beauty retail, lifestyle & home goods, boutique, antiques, goods & more