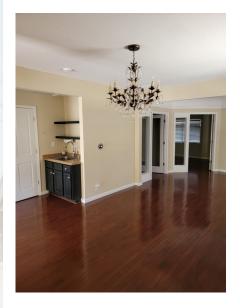

## **Details & Features**

- .  $1,270 \pm \text{ sf } @ \$1,905 \text{ per mo. (Gross)}$
- . 3 private offices; Open reception/waiting area
- . Single restroom
- . Kitchen & break room
- Features a rear building suitable for office or storage use, complete with restroom
- . Recent exterior painting
- Hardwood flooring throughout
- . Well-lit space
- Gated parking area w/ 6 parking stalls
- Post & panel signage opportunity (at tenant's cost)
- <u>Ideal office space for</u>: real estate, mortgage, finance, contractor, insurance, attorney or therapist
- <u>Ideal retail space for</u>: health / wellness services, skincare & beauty retail, lifestyle & home goods, boutique, antiques, goods & more