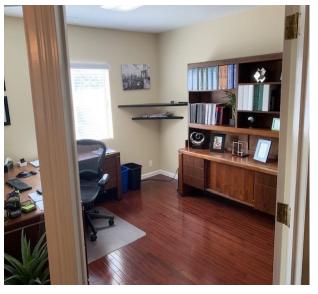

## **Details & Features**

- .  $1,270 \pm \text{ sf } @ \$1,905 \text{ per mo. (Gross)}$
- . 3 private offices; Open reception/waiting area
- . Single restroom
- . Kitchen & break room
- Features a rear building suitable for office or storage use, complete with restroom
- . Recent exterior painting
- Hardwood flooring throughout
- . Well-lit space
- Gated parking area w/ 6 parking stalls
- Post & panel signage opportunity (at tenant's cost)
- <u>Ideal office space for</u>: real estate, mortgage, finance, contractor, insurance, attorney or therapist
- <u>Ideal retail space for</u>: health / wellness services, skincare & beauty retail, lifestyle & home goods, boutique, antiques, goods & more