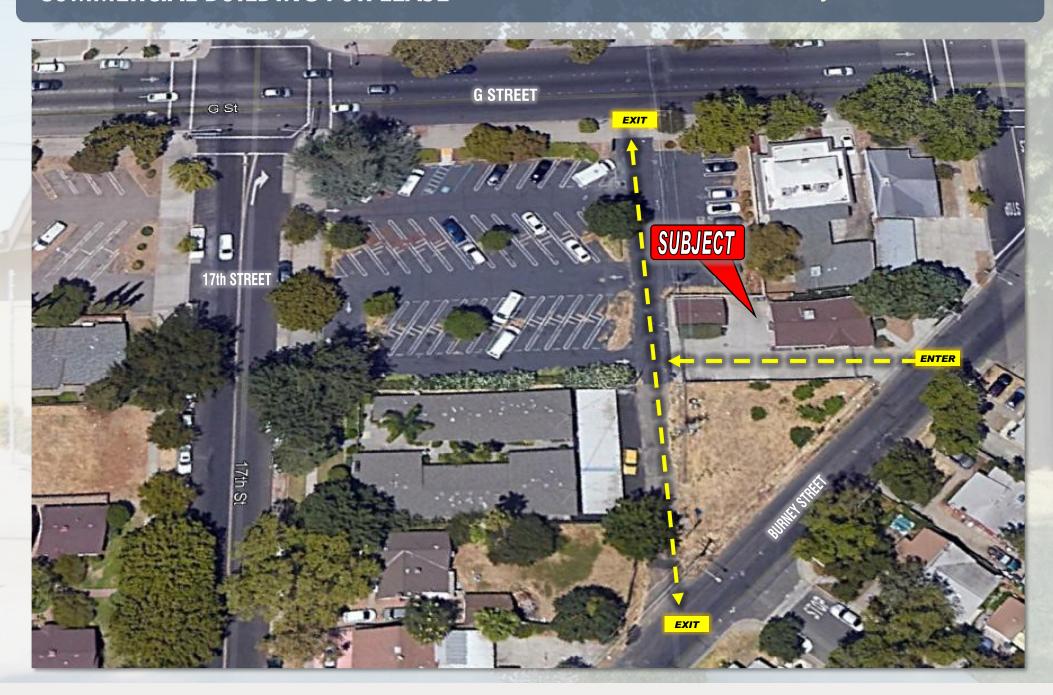

## **Details & Features**

- .  $1,270 \pm \text{ sf } @ \$1,905 \text{ per mo. (Gross)}$
- . 3 private offices; Open reception/waiting area
- . Single restroom
- . Kitchen & break room
- Features a rear building suitable for office or storage use, complete with restroom
- . Recent exterior painting
- Hardwood flooring throughout
- . Well-lit space
- Gated parking area w/ 6 parking stalls
- Post & panel signage opportunity (at tenant's cost)
- <u>Ideal office space for</u>: real estate, mortgage, finance, contractor, insurance, attorney or therapist
- <u>Ideal retail space for</u>: health / wellness services, skincare & beauty retail, lifestyle & home goods, boutique, antiques, goods & more