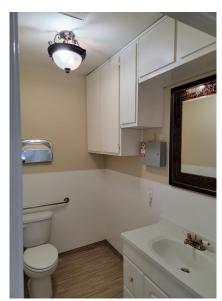

## **Details & Features**

- .  $1,270 \pm \text{ sf } @ \$1,905 \text{ per mo. (Gross)}$
- . 3 private offices; Open reception/waiting area
- . Single restroom
- . Kitchen & break room
- Features a rear building suitable for office or storage use, complete with restroom
- . Recent exterior painting
- Hardwood flooring throughout
- . Well-lit space
- Gated parking area w/ 6 parking stalls
- Post & panel signage opportunity (at tenant's cost)
- <u>Ideal office space for</u>: real estate, mortgage, finance, contractor, insurance, attorney or therapist
- <u>Ideal retail space for</u>: health / wellness services, skincare & beauty retail, lifestyle & home goods, boutique, antiques, goods & more