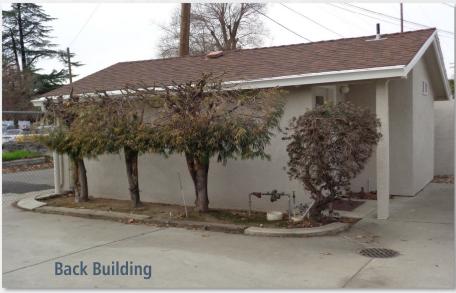

## **Details & Features**

- .  $1,270 \pm \text{ sf } @ \$1,905 \text{ per mo. (Gross)}$
- . 3 private offices; Open reception/waiting area
- . Single restroom
- . Kitchen & break room
- Features a rear building suitable for office or storage use, complete with restroom
- . Recent exterior painting
- Hardwood flooring throughout
- . Well-lit space
- Gated parking area w/ 6 parking stalls
- Post & panel signage opportunity (at tenant's cost)
- <u>Ideal office space for</u>: real estate, mortgage, finance, contractor, insurance, attorney or therapist
- <u>Ideal retail space for</u>: health / wellness services, skincare & beauty retail, lifestyle & home goods, boutique, antiques, goods & more