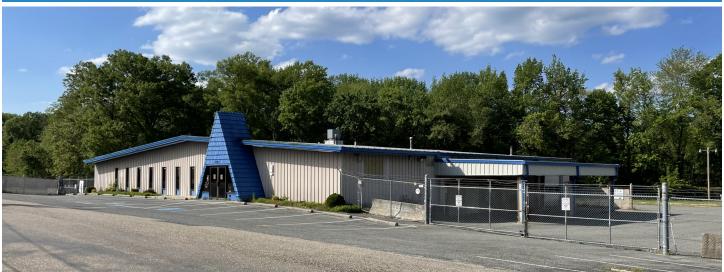

## BUILDING / LAND FOR LEASE. WHITE PLAINS, MD 11740 Vernon Road & Crain Highway

Lease Price: \$350,000 Annually

- 1.86 Acres
- 10,744 sf building with yard and outbuildings
- Ground lease or building lease
- Monument signage
- Prime corner lot with crossover on Route 301 South and Vernon Road
- CC Community Commercial Zoning
- 58,723 VPD
- Connected to a future mixed use project