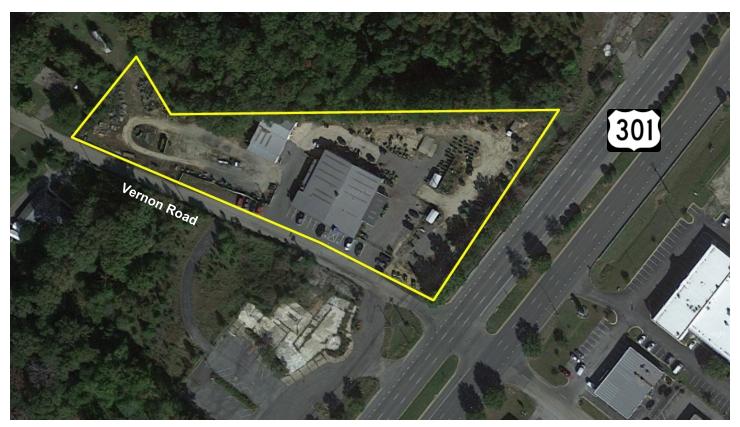

## BUILDING / LAND FOR LEASE. WHITE PLAINS, MD 11740 Vernon Road & Crain Highway

Lease Price: \$350,000 Annually

- 1.86 Acres
- 10,744 sf building with yard and outbuildings
- Ground lease or building lease
- Monument signage
- Prime corner lot with crossover on Route 301 South and Vernon Road
- CC Community Commercial Zoning
- 58,723 VPD
- Connected to a future mixed use project