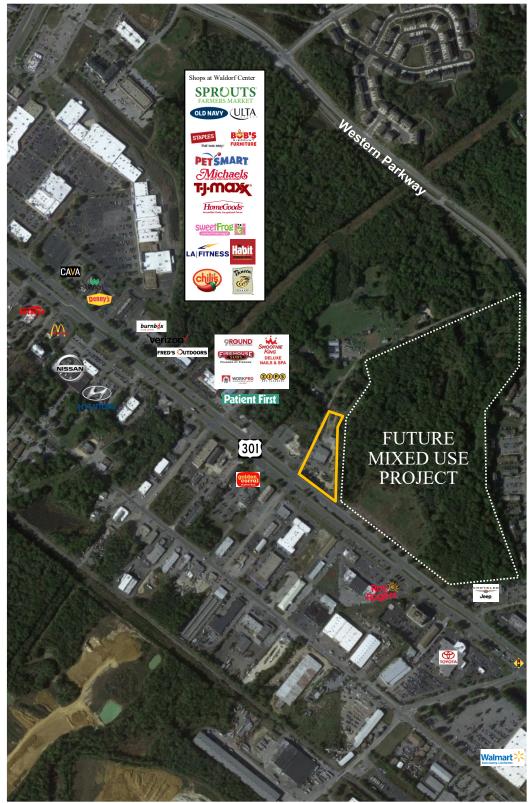

## BUILDING / LAND FOR LEASE. WHITE PLAINS, MD 11740 Vernon Road & Crain Highway

Lease Price: \$350,000 Annually

- 1.86 Acres
- 10,744 sf building with yard and outbuildings
- Ground lease or building lease
- Monument signage
- Prime corner lot with crossover on Route 301 South and Vernon Road
- CC Community Commercial Zoning
- 58,723 VPD
- Connected to a future mixed use project