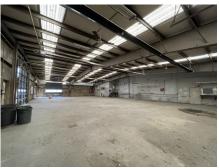

## BUILDING / LAND FOR LEASE. WHITE PLAINS, MD 11740 Vernon Road & Crain Highway

Lease Price: \$350,000 Annually

- 1.86 Acres
- 10,744 sf building with yard and outbuildings
- Ground lease or building lease
- Monument signage
- Prime corner lot with crossover on Route 301 South and Vernon Road
- CC Community Commercial Zoning
- 58,723 VPD
- Connected to a future mixed use project