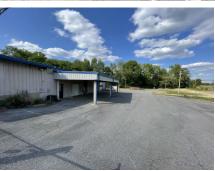

## BUILDING / LAND FOR LEASE. WHITE PLAINS, MD 11740 Vernon Road & Crain Highway

Lease Price: \$350,000 Annually

- 1.86 Acres
- 10,744 sf building with yard and outbuildings
- Ground lease or building lease
- Monument signage
- Prime corner lot with crossover on Route 301 South and Vernon Road
- CC Community Commercial Zoning
- 58,723 VPD
- Connected to a future mixed use project