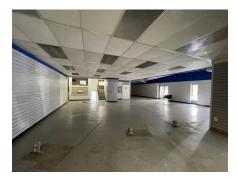

## BUILDING / LAND FOR LEASE. WHITE PLAINS, MD 11740 Vernon Road & Crain Highway

Lease Price: \$350,000 Annually

- 1.86 Acres
- 10,744 sf building with yard and outbuildings
- Ground lease or building lease
- Monument signage
- Prime corner lot with crossover on Route 301 South and Vernon Road
- CC Community Commercial Zoning
- 58,723 VPD
- Connected to a future mixed use project