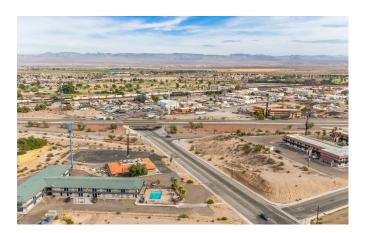

## 1400 J St. - Needles, CA

| Location               | 1400 J St.   Needles, Ca 92363<br>Adjacent to 40 Fwy and Route 66 |
|------------------------|-------------------------------------------------------------------|
| Size: Square Feet      | Approximately 4,254 Sq. Ft.                                       |
| Size: Lot              | Approximately 1.74 Acres                                          |
| Parking                | Approximately 60 spaces                                           |
| Signage                | On Site                                                           |
|                        |                                                                   |
| Possession             | Immediate                                                         |
| Possession  Lease Type | Immediate  Negotiable                                             |

### **Location Highlights**

- Adjacent to the 40 Freeway and Historic Route 66
- Nearby tenants include: Motel 6, Jack in the Box, McDonalds, Days Inn & Suites
- Large signage + Parking
- Perfect for fast food, restaurant, grocery, retail, warehouse/storage, urgent care, animal hospital, charging stations or more creative use
- This property is conveniently situated close to popular tourist sit Lake Havasu which sees hundreds of thousands of visitors annually