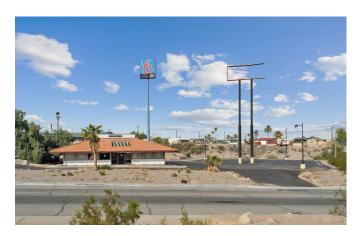

### For Lease | Former Restaurant + Parking

## 1400 J St. - Needles, CA

| Location               | 1400 J St.   Needles, Ca 92363<br>Adjacent to 40 Fwy and Route 66 |
|------------------------|-------------------------------------------------------------------|
| Size: Square Feet      | Approximately 4,254 Sq. Ft.                                       |
| Size: Lot              | Approximately 1.74 Acres                                          |
| Parking                | Approximately 60 spaces                                           |
| Signage                | On Site                                                           |
|                        |                                                                   |
| Possession             | Immediate                                                         |
| Possession  Lease Type | Immediate  Negotiable                                             |

### **Location Highlights**

- Adjacent to the 40 Freeway and Historic Route 66
- Nearby tenants include: Motel 6, Jack in the Box, McDonalds, Days Inn & Suites
- Large signage + Parking
- Perfect for fast food, restaurant, grocery, retail, warehouse/storage, urgent care, animal hospital, charging stations or more creative use
- This property is conveniently situated close to popular tourist sit Lake Havasu which sees hundreds of thousands of visitors annually

### Signage

High signage post included with property lease for Freeway visibility

Jennifer Okhovat DRE# 01866951

M: 310.435.7399 jennifer.okhovat@compass.com

M: 310.402.1984 danny.azad@compass.com

Danny Azad
DRE# 02137393