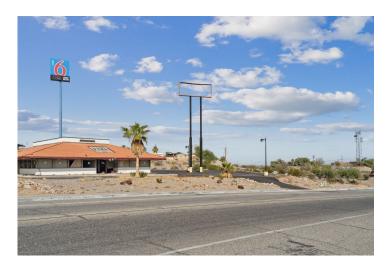

### For Lease | Former Restaurant + Parking

## 1400 J St. - Needles, CA

| Location               | 1400 J St.   Needles, Ca 92363<br>Adjacent to 40 Fwy and Route 66 |
|------------------------|-------------------------------------------------------------------|
| Size: Square Feet      | Approximately 4,254 Sq. Ft.                                       |
| Size: Lot              | Approximately 1.74 Acres                                          |
| Parking                | Approximately 60 spaces                                           |
| Signage                | On Site                                                           |
|                        |                                                                   |
| Possession             | Immediate                                                         |
| Possession  Lease Type | Immediate  Negotiable                                             |

### **Location Highlights**

- Adjacent to the 40 Freeway and Historic Route 66
- Nearby tenants include: Motel 6, Jack in the Box, McDonalds, Days Inn & Suites
- Large signage + Parking
- Perfect for fast food, restaurant, grocery, retail, warehouse/storage, urgent care, animal hospital, charging stations or more creative use
- This property is conveniently situated close to popular tourist sit Lake Havasu which sees hundreds of thousands of visitors annually

### Signage

High signage post included with property lease for Freeway visibility

Jennifer Okhovat DRE# 01866951

M: 310.435.7399 jennifer.okhovat@compass.com

M: 310.402.1984 danny.azad@compass.com

Danny Azad
DRE# 02137393