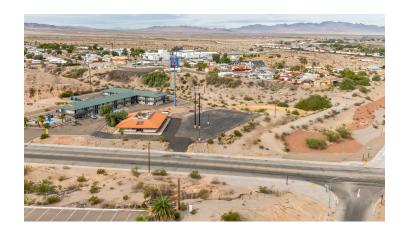

## 1400 J St. - Needles, CA

| Location               | 1400 J St.   Needles, Ca 92363<br>Adjacent to 40 Fwy and Route 66 |
|------------------------|-------------------------------------------------------------------|
| Size: Square Feet      | Approximately 4,254 Sq. Ft.                                       |
| Size: Lot              | Approximately 1.74 Acres                                          |
| Parking                | Approximately 60 spaces                                           |
| Signage                | On Site                                                           |
|                        |                                                                   |
| Possession             | Immediate                                                         |
| Possession  Lease Type | Immediate  Negotiable                                             |

### **Location Highlights**

- Adjacent to the 40 Freeway and Historic Route 66
- Nearby tenants include: Motel 6, Jack in the Box, McDonalds, Days Inn & Suites
- Large signage + Parking
- Perfect for fast food, restaurant, grocery, retail, warehouse/storage, urgent care, animal hospital, charging stations or more creative use
- This property is conveniently situated close to popular tourist sit Lake Havasu which sees hundreds of thousands of visitors annually

#### **Parking**

With nearly 60 parking spaces, this property can handle a high volume of clientele for prospective tenants

#### **Building Structure**

Over 4,000 square feet of an existing structure on a nearly 2 acre lot