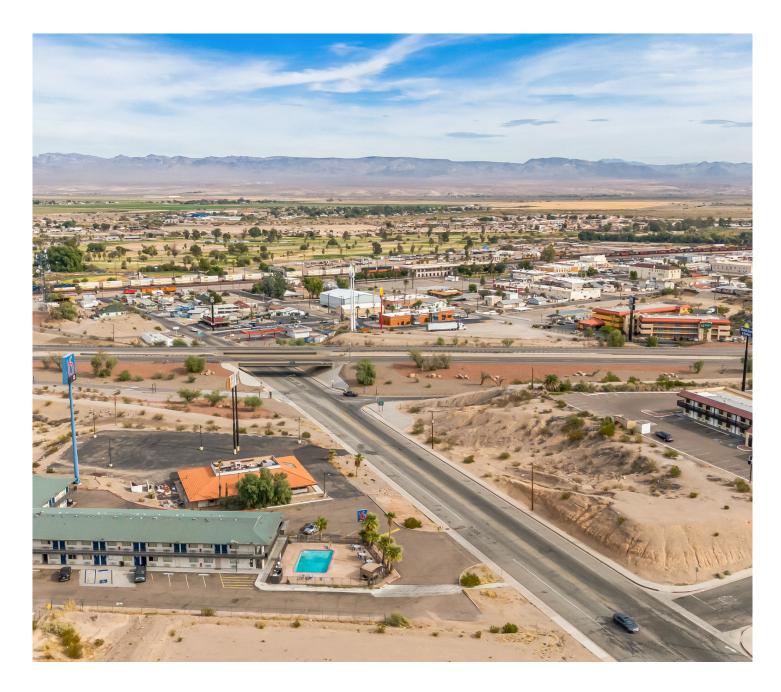

## 1400 J St. - Needles, CA

| Location               | 1400 J St.   Needles, Ca 92363<br>Adjacent to 40 Fwy and Route 66 |
|------------------------|-------------------------------------------------------------------|
| Size: Square Feet      | Approximately 4,254 Sq. Ft.                                       |
| Size: Lot              | Approximately 1.74 Acres                                          |
| Parking                | Approximately 60 spaces                                           |
| Signage                | On Site                                                           |
|                        |                                                                   |
| Possession             | Immediate                                                         |
| Possession  Lease Type | Immediate  Negotiable                                             |

### **Location Highlights**

- Adjacent to the 40 Freeway and Historic Route 66
- Nearby tenants include: Motel 6, Jack in the Box, McDonalds, Days Inn & Suites
- Large signage + Parking
- Perfect for fast food, restaurant, grocery, retail, warehouse/storage, urgent care, animal hospital, charging stations or more creative use
- This property is conveniently situated close to popular tourist sit Lake Havasu which sees hundreds of thousands of visitors annually

### Signage

High signage post included with property lease for Freeway visibility

Jennifer Okhovat DRE# 01866951

M: 310.435.7399 jennifer.okhovat@compass.com

M: 310.402.1984 danny.azad@compass.com

Danny Azad
DRE# 02137393