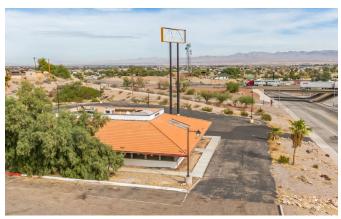

## 1400 J St. - Needles, CA

| Location               | 1400 J St.   Needles, Ca 92363<br>Adjacent to 40 Fwy and Route 66 |
|------------------------|-------------------------------------------------------------------|
| Size: Square Feet      | Approximately 4,254 Sq. Ft.                                       |
| Size: Lot              | Approximately 1.74 Acres                                          |
| Parking                | Approximately 60 spaces                                           |
| Signage                | On Site                                                           |
|                        |                                                                   |
| Possession             | Immediate                                                         |
| Possession  Lease Type | Immediate  Negotiable                                             |

### **Location Highlights**

- Adjacent to the 40 Freeway and Historic Route 66
- Nearby tenants include: Motel 6, Jack in the Box, McDonalds, Days Inn & Suites
- Large signage + Parking
- Perfect for fast food, restaurant, grocery, retail, warehouse/storage, urgent care, animal hospital, charging stations or more creative use
- This property is conveniently situated close to popular tourist sit Lake Havasu which sees hundreds of thousands of visitors annually

#### **Parking**

With nearly 60 parking spaces, this property can handle a high volume of clientele for prospective tenants

#### **Building Structure**

Over 4,000 square feet of an existing structure on a nearly 2 acre lot

### Signage

High signage post included with property lease for Freeway visibility

Jennifer Okhovat DRE# 01866951

M: 310.435.7399 jennifer.okhovat@compass.com

M: 310.402.1984 danny.azad@compass.com

Danny Azad
DRE# 02137393