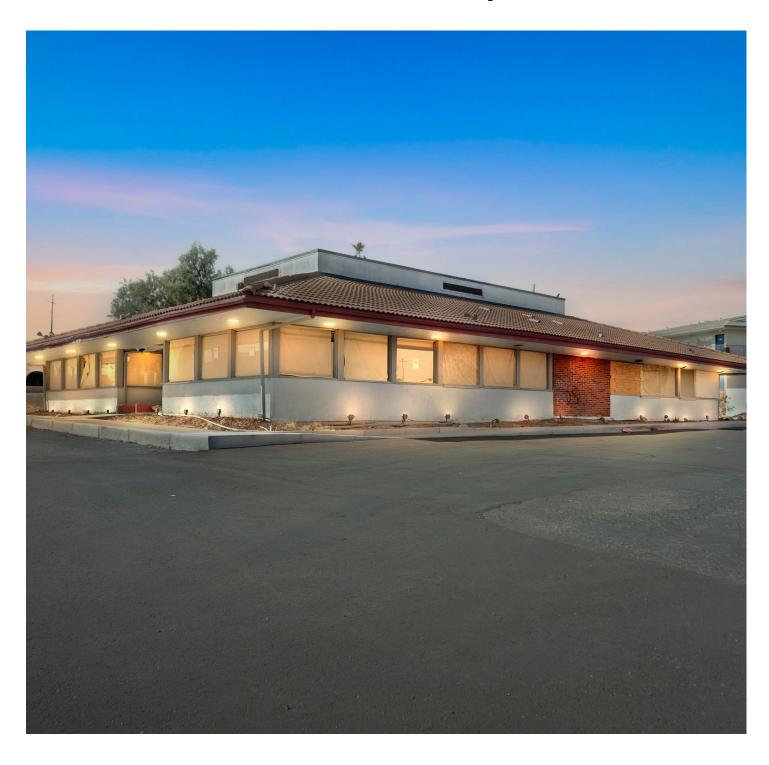

### For Lease | Former Restaurant + Parking

## 1400 J St. - Needles, CA

| Location               | 1400 J St.   Needles, Ca 92363<br>Adjacent to 40 Fwy and Route 66 |
|------------------------|-------------------------------------------------------------------|
| Size: Square Feet      | Approximately 4,254 Sq. Ft.                                       |
| Size: Lot              | Approximately 1.74 Acres                                          |
| Parking                | Approximately 60 spaces                                           |
| Signage                | On Site                                                           |
|                        |                                                                   |
| Possession             | Immediate                                                         |
| Possession  Lease Type | Immediate  Negotiable                                             |

### 1400 J St. - Needles, CA