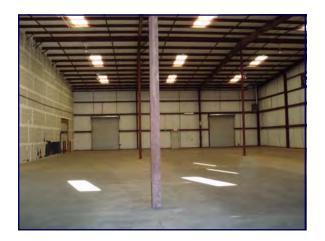

## **WAREHOUSE / OFFICE**

111 Gateway Drive - Suite B Macon, Bibb County, Georgia 31210

EBERHARDT & BARRY

- Located 1.5 blocks from Interstate 75 (Riverside Drive/Highway 87 Exit) in North Macon.
- 11,875± SF Office / Warehouse
  - 625± SF Office
    - Reception area
    - Two (2) private offices
    - Restroom
  - 11,250± SF Warehouse
    - 30' X 25' column spacing
    - Three (3) 10' X 12' dock high doors with levelers
    - Fully wet sprinklered
- Zoned PDI (Planned Development Industrial)

## **FLOOR PLAN**

111 Gateway Drive - Suite B - Macon, GA 31210

**PHOTOS** 

EBERHARDT & BARRY

111 Gateway Drive - Suite B - Macon, GA 31210

**MAPS** 