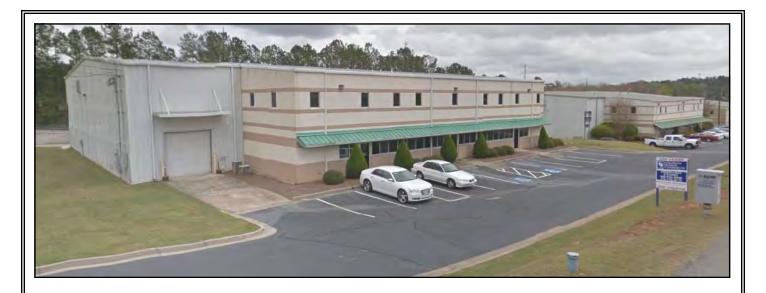

## **FOR LEASE**

## **WAREHOUSE / OFFICE**

111 Gateway Drive - Suite B Macon, Bibb County, Georgia 31210

EBERHARDT & BARRY

- Located 1.5 blocks from Interstate 75 (Riverside Drive/Highway 87 Exit) in North Macon.
- 11,875± SF Office / Warehouse
  - 625± SF Office
    - Reception area
    - Two (2) private offices
    - Restroom
  - 11,250± SF Warehouse
    - 30' X 25' column spacing
    - Three (3) 10' X 12' dock high doors with levelers
    - Fully wet sprinklered
- Zoned PDI (Planned Development Industrial)