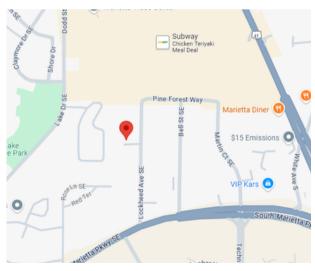

340 Lockheed Ave SE, Marietta, GA 30060

#### LOCATION DESCRIPTION:

Situated across from Kennesaw State University's Marietta campus and minutes from Interstate 75, shopping, and schools.

#### PROPERTY HIGHLIGHTS

- Directions: From Marietta Square, East on South Marietta Parkway to left on Lockheed Ave. Home on left
- Zoned O&I: Suitable for both residential and commercial use.
- Versatile Layout: Large great room and outside deck offer options for entertaining and relaxation.