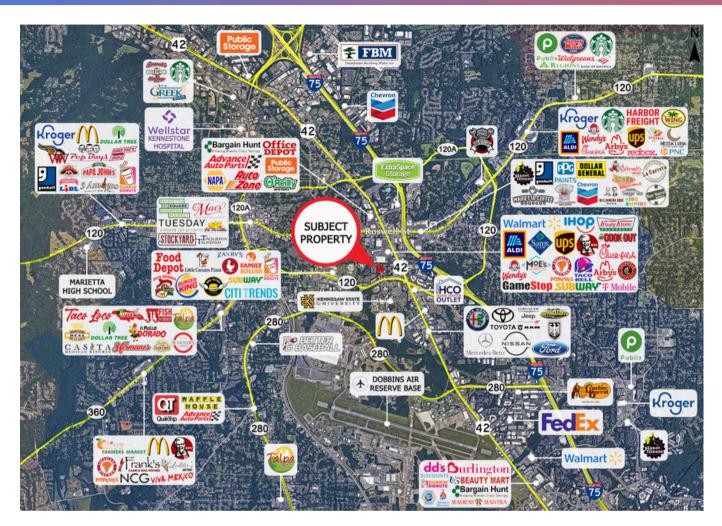

#### LOCATION DESCRIPTION:

Situated across from Kennesaw State University's Marietta campus and minutes from Interstate 75, shopping, and schools.

#### PROPERTY HIGHLIGHTS

- Directions: From Marietta Square, East on South Marietta Parkway to left on Lockheed Ave. Home on left
- Zoned O&I: Suitable for both residential and commercial use.
- Versatile Layout: Large great room and outside deck offer options for entertaining and relaxation.