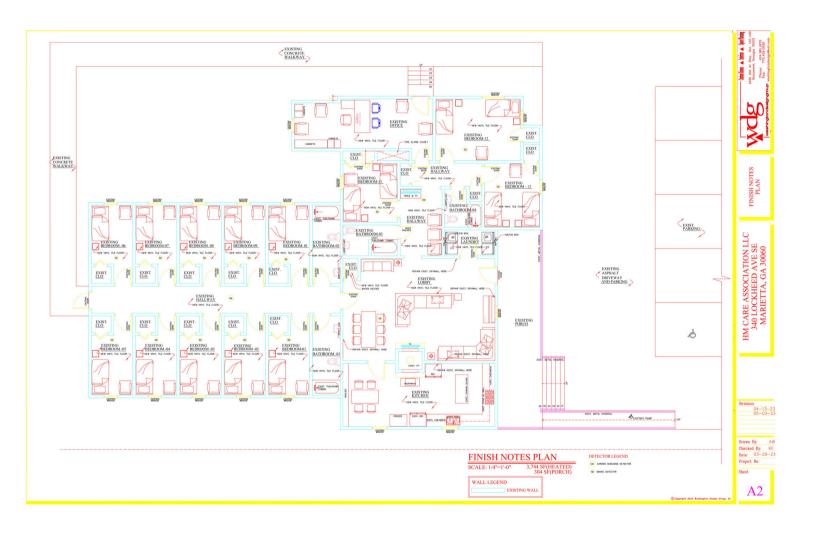

#### PROPERTY DESCRIPTION

Discover this spacious and versatile 13-bedroom property (previously a Senior Living) nestled in the heart of Marietta, GA. With its expansive living spaces, including a large great room and a deck, this property offers ample room for relaxation and entertaining. The convenient location near Interstate 75, shopping, and schools make it an ideal choice for families and commuters.

#### PROPERTY HIGHLIGHTS

- Directions: From Marietta Square, East on South Marietta Parkway to left on Lockheed Ave. Home on left
- Zoned O&I: Suitable for both residential and commercial use.
- Versatile Layout: Large great room and outside deck offer options for entertaining and relaxation.