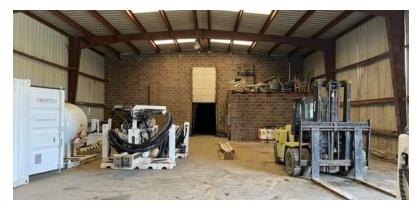

#### 8,000 SF SPACE FOR LEASE - ONE OVERHEAD DOOR & LOADING DOCK

ADDRESS: 206 Milton Turnpike

Milton, NY 12547

**LOCATION:** Mid-Hudson Bridge - (9 Minutes / 5.8 Miles)

Interstate 87 (Exit 18) - (17 Minutes / 10 Miles)

# 8,000 SF AVAILABLE 206 MILTON TURNPIKE, MILTON, NY 12547

### MANUFACTURING - STORAGE & DISTRIBUTION