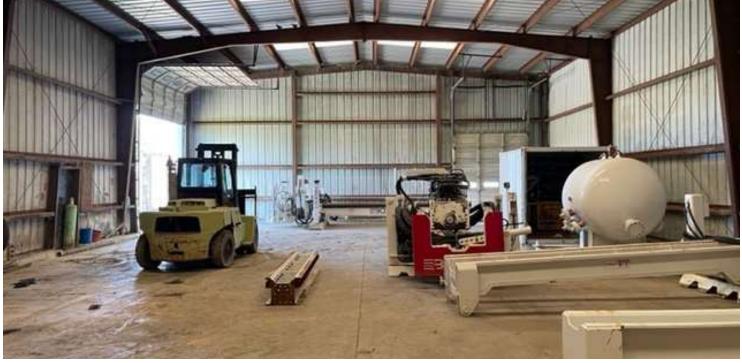

#### 8,000 SF SPACE FOR LEASE - ONE OVERHEAD DOOR & LOADING DOCK

ADDRESS: 206 Milton Turnpike

Milton, NY 12547

**LOCATION:** Mid-Hudson Bridge - (9 Minutes / 5.8 Miles)

Interstate 87 (Exit 18) - (17 Minutes / 10 Miles)

# 8,000 SF AVAILABLE 206 MILTON TURNPIKE, MILTON, NY 12547

### MANUFACTURING - STORAGE & DISTRIBUTION