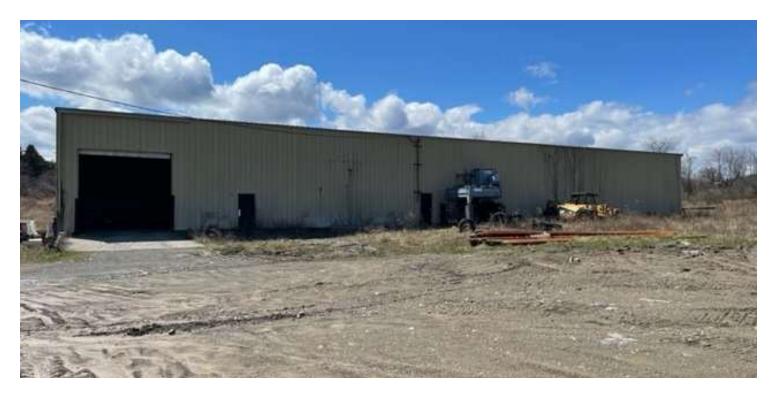

#### 8,000 SF SPACE FOR LEASE - ONE OVERHEAD DOOR & LOADING DOCK

ADDRESS: 206 Milton Turnpike

Milton, NY 12547

**LOCATION:** Mid-Hudson Bridge - (9 Minutes / 5.8 Miles)

Interstate 87 (Exit 18) - (17 Minutes / 10 Miles)

# 8,000 SF AVAILABLE 206 MILTON TURNPIKE, MILTON, NY 12547

### MANUFACTURING - STORAGE & DISTRIBUTION