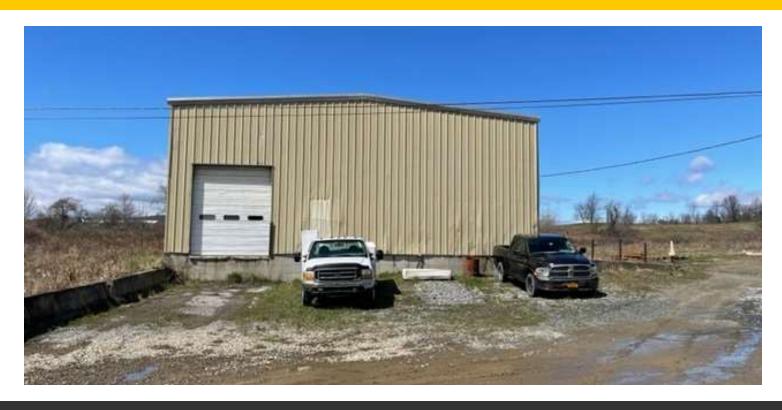

#### 8,000 SF SPACE FOR LEASE - ONE OVERHEAD DOOR & LOADING DOCK

ADDRESS: 206 Milton Turnpike

Milton, NY 12547

**LOCATION:** Mid-Hudson Bridge - (9 Minutes / 5.8 Miles)

Interstate 87 (Exit 18) - (17 Minutes / 10 Miles)

# 8,000 SF AVAILABLE 206 MILTON TURNPIKE, MILTON, NY 12547

### MANUFACTURING - STORAGE & DISTRIBUTION