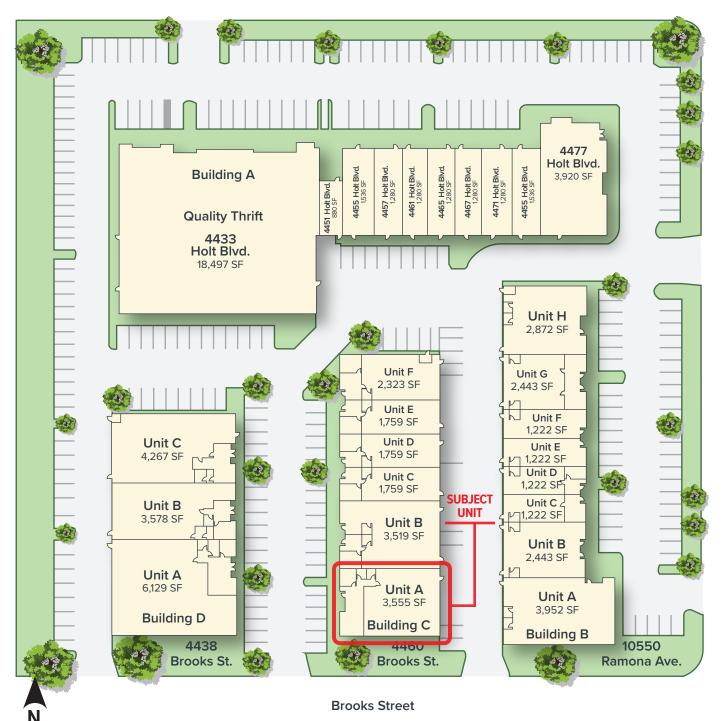

# Crown Centre

4460 Brooks St, Unit A | Montclair, CA

# Prime Industrial Space

±3,555 Sq. Ft. End Unit with Great Loading

# A-PLUS FEATURES

16' Clearance

Reception, Private Office

Open Office Floor Plan

Two (2) Baths

Fire Sprinklers

See Site Plan on Reverse

#### Holt Boulevard

NOTE: Drawing not to scale. All measurements and sizes are approximate.