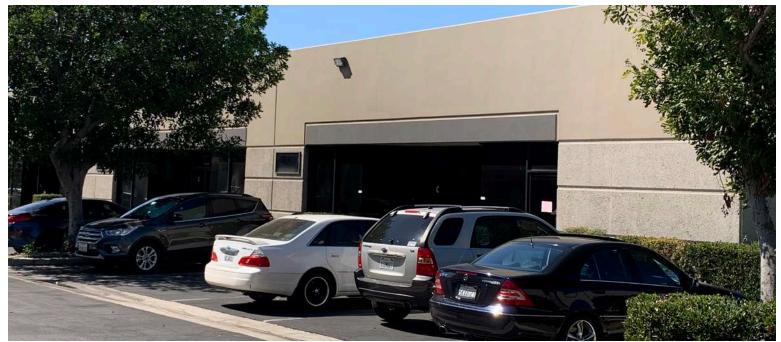

# Crown Centre

4460 Brooks St, Unit A | Montclair, CA

# Prime Industrial Space

±3,555 Sq. Ft. End Unit with Great Loading

# A-PLUS FEATURES

16' Clearance

Reception, Private Office

Open Office Floor Plan

Two (2) Baths

Fire Sprinklers

See Site Plan on Reverse