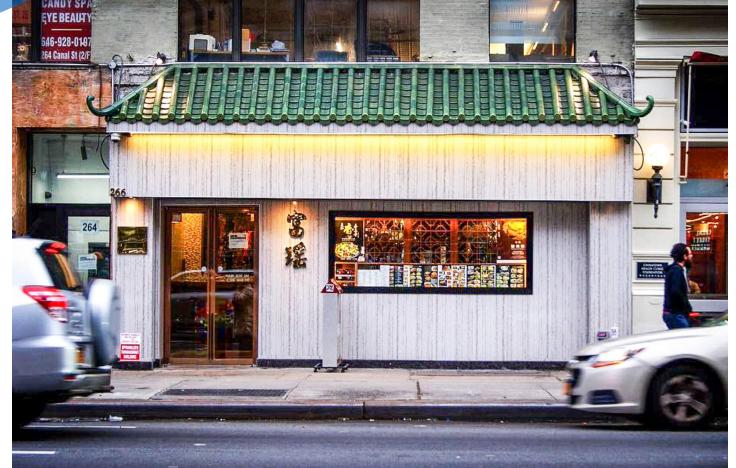

# 226 **CANAL STREET** TRIBECA/SOHO, NYC

Between Cortlandt Alley & Lafayette Street

# **APPROXIMATE SIZE**

Ground Floor: 2,100 SF Full Basement

**ASKING RENT** \$35,000/Month **POSSESSION** Arranged

**TERM** 10-15 Years **FRONTAGE** 

20 FT

## COMMENTS

- · Second generation restaurant on the cusp of Tribeca/SoHo/Chinatown
- Turn-key with prep + walk-in boxes in basement
- · Prime location on Canal Street
- · Heavy foot traffic and popular tourist area