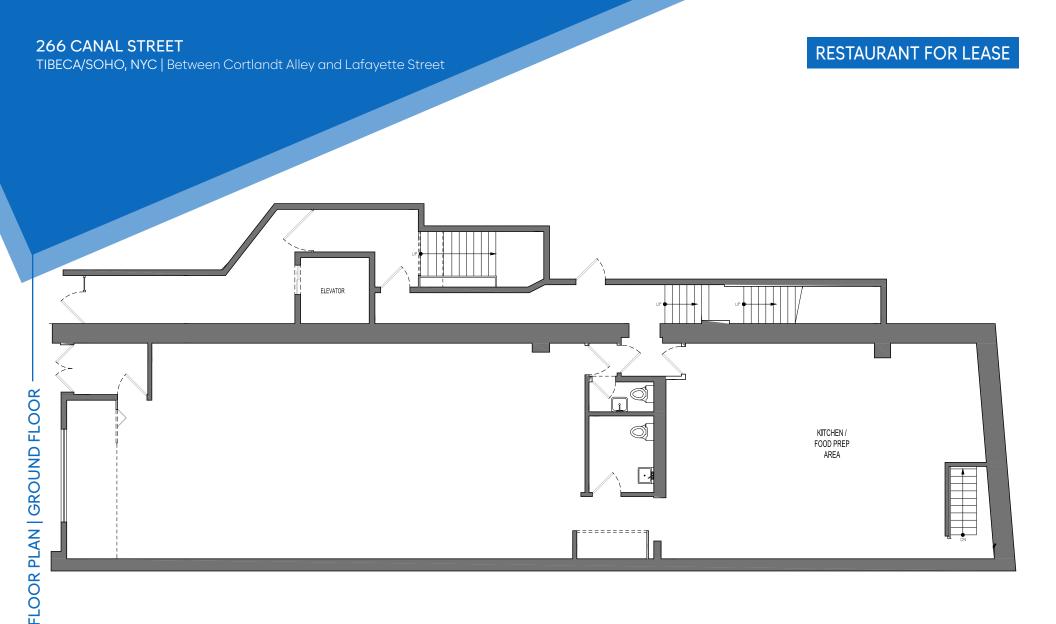

# **APPROXIMATE SIZE**

Ground Floor: 2,100 SF Full Basement

**ASKING RENT** \$35,000/Month **POSSESSION** Arranged

**TERM** 10-15 Years **FRONTAGE** 

20 FT

## COMMENTS

- · Second generation restaurant on the cusp of Tribeca/SoHo/Chinatown
- Turn-key with prep + walk-in boxes in basement
- · Prime location on Canal Street
- · Heavy foot traffic and popular tourist area