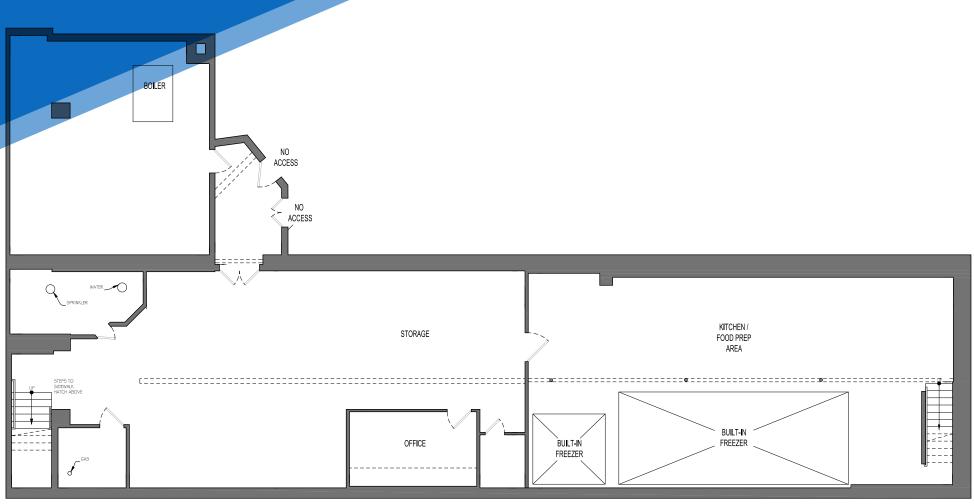

# **APPROXIMATE SIZE**

Ground Floor: 2,100 SF Full Basement

**ASKING RENT** \$35,000/Month **POSSESSION** Arranged

**TERM** 10-15 Years **FRONTAGE** 

20 FT

## COMMENTS

- · Second generation restaurant on the cusp of Tribeca/SoHo/Chinatown
- Turn-key with prep + walk-in boxes in basement
- · Prime location on Canal Street
- · Heavy foot traffic and popular tourist area