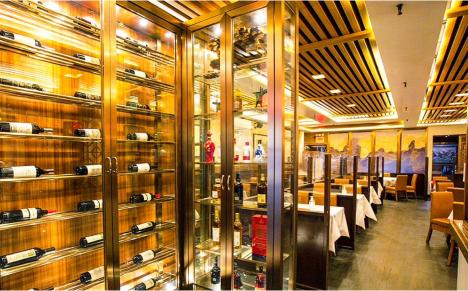

## COMMENTS

- · Second generation restaurant on the cusp of Tribeca/SoHo/Chinatown
- Turn-key with prep + walk-in boxes in basement
- · Prime location on Canal Street
- · Heavy foot traffic and popular tourist area