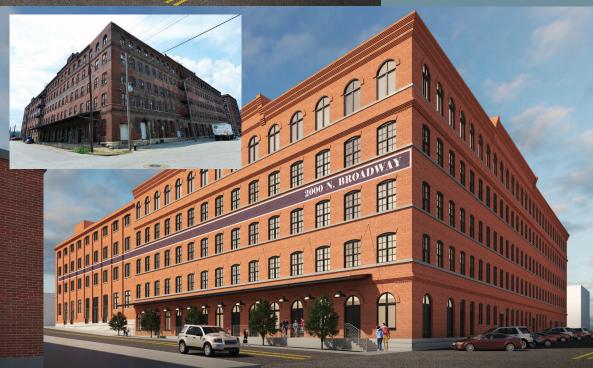

## FOR SALE - 160,000 sf / 1.65 acres OPPORTUNITY ZONE - PRIME DEVELOPMENT OPPORTUNITY 2000-2020 N. BROADWAY BLVD., ST. LOUIS, MO 63102

ZONED K -UNRESTRICTED

CREATIVE OFFICE LIGHT MANUFACTURING WAREHOUSE STORAGE INDUSTRIAL BREWERY / DISTILLERY FLEX / R&D

## **BUILDING / SITE FEATURES:**

- 160,000 SF
- 12' 20' ceilings
- heavy power available
- 30,000sf floor plates
- concrete or wood floors
- exposed brick
- river / arch views
- branding opportunities

LOCATED WITHIN A FEDERAL OPPORTUNITY ZONE, ENHANCED ENTERPRISE ZONE, & EMPOWERMENT ZONE

## SALE PRICE - \$1,195,000

LOCATED JUST 1 MILE FROM DOWNTOWN WITH DIRECT HIGHWAY ACCESS JUST OFF THE STAN MUSIAL BRIDGE. THIS BUILDING WILL REDEFINE THE NORTH BROADWAY CORRIDOR AND PROVIDE A UNIQE OPPORTUNITY FOR BRANDING, ACCESS, AND SPACE.