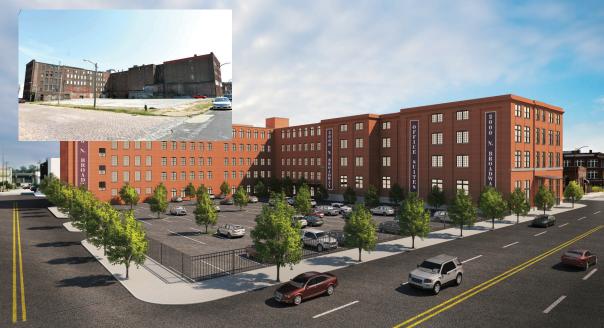

## FOR SALE - 160,000 sf / 1.65 acres OPPORTUNITY ZONE - PRIME DEVELOPMENT OPPORTUNITY 2000-2020 N. BROADWAY BLVD., ST. LOUIS, MO 63102

ZONED K -UNRESTRICTED

CREATIVE OFFICE LIGHT MANUFACTURING WAREHOUSE STORAGE INDUSTRIAL BREWERY / DISTILLERY FLEX / R&D

100+ car parking multiple loading docks freight & passenger elevators access to hwys 70, 44, 64/40 1 mile from downtown

## **BUILDING / SITE FEATURES:**

- 160,000 SF
- 12' 20' ceilings
- heavy power available
- 30,000sf floor plates
- concrete or wood floors
- exposed brick
- river / arch views
- branding opportunities

LOCATED WITHIN A FEDERAL OPPORTUNITY ZONE, ENHANCED ENTERPRISE ZONE, & EMPOWERMENT ZONE

## SALE PRICE - \$1,195,000

LOCATED JUST 1 MILE FROM DOWNTOWN WITH DIRECT HIGHWAY ACCESS JUST OFF THE STAN MUSIAL BRIDGE. THIS BUILDING WILL REDEFINE THE NORTH BROADWAY CORRIDOR AND PROVIDE A UNIQE OPPORTUNITY FOR BRANDING, ACCESS, AND SPACE.