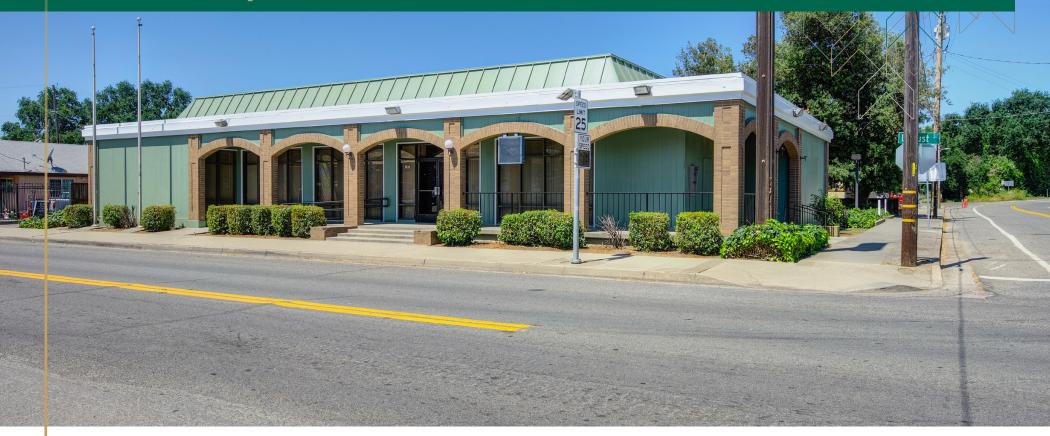

#### **About the Property**

Former Bank of America located across from a new Valero gas station in Knights Landing, approximately 10 minutes North of Woodland, the closest large community. Currently being used as an artist space, the property will be vacant at the close of escrow.

#### **Property Highlights**

- Located on a hard corner and the main thoroughfare in Knights Landing
- Building Signage and Large Pylon Signage
- Two (2) Private Offices
- Break Room with Kitchen
- Thirteen (13) Parking Stalls located behind the building

### **PROPERTY PHOTOS**