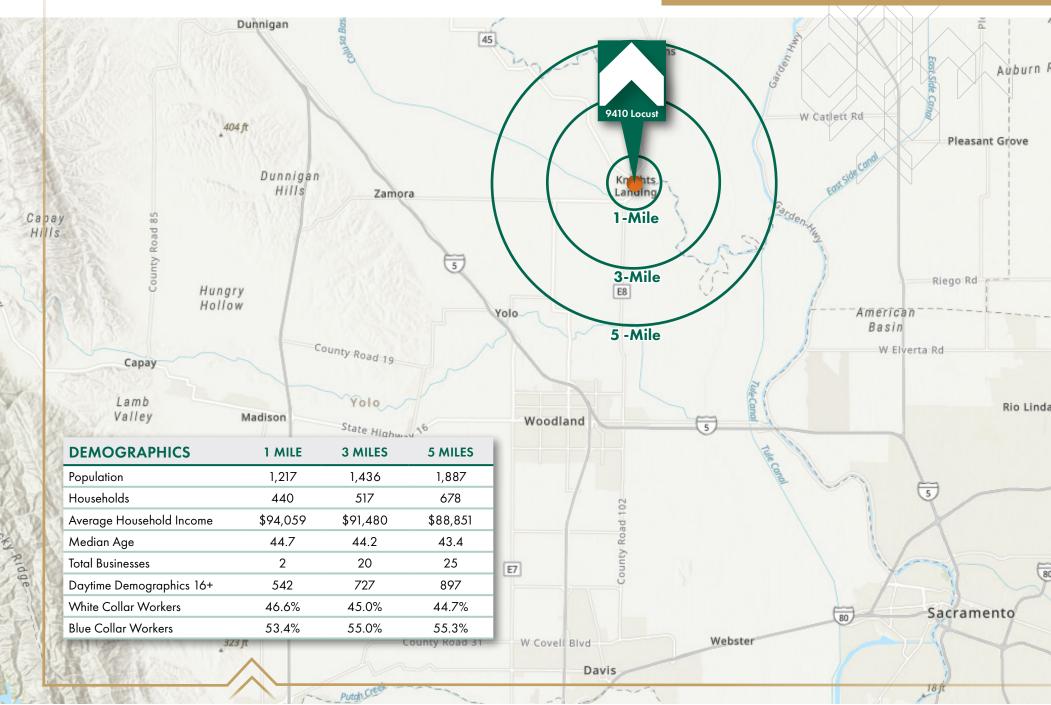

nity. Currently being used as an artist space, the property will be vacant at the close of escrow.

#### **Property Highlights**

- Located on a hard corner and the main thoroughfare in Knights Landing
- Building Signage and Large Pylon Signage
- Two (2) Private Offices
- Break Room with Kitchen
- Thirteen (13) Parking Stalls located behind the building

### **EXECUTIVE SUMMARY**

ADDRESSES: 9410 Locust St,

Knights Landing, CA 95645

**OFFERING PRICE:** \$350,000.00

TOTAL BLDG SQ.FT.: ±4,400 SF

LOT SIZE: 14,810 SF (0.34 Acres)

APN: 056-283-001-000

PARKING: Thirteen (13) Stalls in a Private Parking

**Lot Behind Building** 

CONSTRUCTION: Masonry

**ZONING:** C - Commercial

YEAR BUILT: 1960

### **PROPERTY PHOTOS**











### INTERIOR PHOTOS











### **DEMOGRAPHIC REPORT**



## INVESTMENT OR OWNER-USER OPPORTUNITY KNIGHTS LANDING

9410 LOCUST ST KNIGHTS LANDING, CA 95645

FORMER BANK OF AMERICA LOCATED ON A HARD CORNER OF LOCUST ST AND 4TH ST (HIGHWAY 113 AND HIGHWAY 45)





Steve Perez

**Vice President** 

916.669.4559

steve.perez@tricommercial.com LIC: #01366920

3400 Douglas Blvd, Suite 190, Roseville. CA 95661

#### ABOUT TRI COMMERCIAL DRE #00532032

As a full-service brokerage firm, TRI Commercial provides complete tenant/landlord representation in leasing, as well as property acquisition and disposition services. We have a strong presence in San Francisco, Oakland, Walnut Creek, Sacramento, Rocklin and Roseville with direct access to every major office market in Northern California.

Through our affiliation with CORFAC International, we also provid