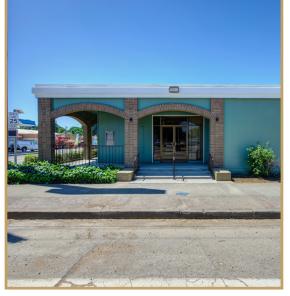

#### **About the Property**

Former Bank of America located across from a new Valero gas station in Knights Landing, approximately 10 minutes North of Woodland, the closest large community. Currently being used as an artist space, the property will be vacant at the close of escrow.

### **PROPERTY PHOTOS**