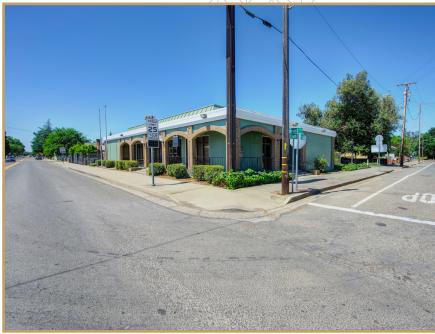

approximately 10 minutes North of Woodland, the closest large community. Currently being used as an artist space, the property will be vacant at the close of escrow.

#### **Property Highlights**

- Located on a hard corner and the main thoroughfare in Knights Landing
- Building Signage and Large Pylon Signage
- Two (2) Private Offices
- Break Room with Kitchen
- Thirteen (13) Parking Stalls located behind the building

### **EXECUTIVE SUMMARY**

ADDRESSES: 9410 Locust St,

Knights Landing, CA 95645

**OFFERING PRICE:** \$350,000.00

TOTAL BLDG SQ.FT.: ±4,400 SF

LOT SIZE: 14,810 SF (0.34 Acres)

APN: 056-283-001-000

PARKING: Thirteen (13) Stalls in a Private Parking

**Lot Behind Building** 

CONSTRUCTION: Masonry

**ZONING:** C - Commercial

YEAR BUILT: 1960

### **PROPERTY PHOTOS**











### INTERIOR PHOTOS











### **DEMOGRAPHIC REPORT**



## INVESTMENT OR OWNER-USER OPPORTUNITY KNIGHTS LANDING

9410 LOCUST ST KNIGHTS LANDING, CA 95645

FORMER BANK OF AMERICA LOCATED ON A HARD CORNER OF LOCUST ST AND 4TH ST (HIGHWAY 113 AND HIGHWAY 45)





Steve Perez

**Vice President** 

916.669.4559

steve.perez@tricommercial.com LIC: #01366920

3400 Douglas Blvd, Suite 190, Roseville. CA 95661

#### ABOUT TRI COMMERCIAL DRE #00532032

As a full-service brokerage firm, TRI Commercial provides complete tenant/landlord representation in leasing, as well as property acquisition and disposition services. We have a strong presence in San Francisco, Oakland, Walnut Creek, Sacramento, Rocklin and Roseville with direct access to every major office market in Northern California.