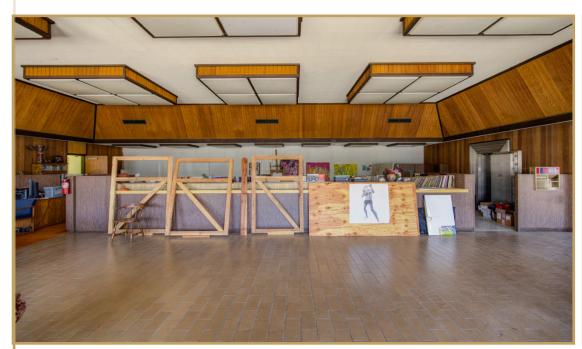

#### **About the Property**

Former Bank of America located across from a new Valero gas station in Knights Landing, approximately 10 minutes North of Woodland, the closest large community. Currently being used as an artist space, the property will be vacant at the close of escrow.

### INTERIOR PHOTOS