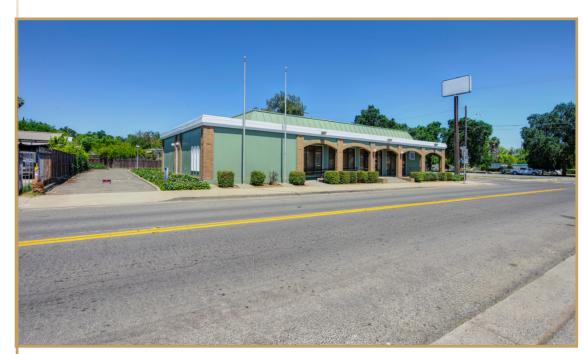

, approximately 10 minutes North of Woodland, the closest large community. Currently being used as an artist space, the property will be vacant at the close of escrow.

#### **Property Highlights**

- Located on a hard corner and the main thoroughfare in Knights Landing
- Building Signage and Large Pylon Signage
- Two (2) Private Offices
- Break Room with Kitchen
- Thirteen (13) Parking Stalls located behind the building

### **EXECUTIVE SUMMARY**

ADDRESSES: 9410 Locust St,

Knights Landing, CA 95645

**OFFERING PRICE:** \$350,000.00

TOTAL BLDG SQ.FT.: ±4,400 SF

LOT SIZE: 14,810 SF (0.34 Acres)

APN: 056-283-001-000

PARKING: Thirteen (13) Stalls in a Private Parking

**Lot Behind Building** 

CONSTRUCTION: Masonry

**ZONING:** C - Commercial

YEAR BUILT: 1960

### **PROPERTY PHOTOS**











### INTERIOR PHOTOS











### **DEMOGRAPHIC REPORT**



## INVESTMENT OR OWNER-USER OPPORTUNITY KNIGHTS LANDING

9410 LOCUST ST KNIGHTS LANDING, CA 95645

FORMER BANK OF AMERICA LOCATED ON A HARD CORNER OF LOCUST ST AND 4TH ST (HIGHWAY 113 AND HIGHWAY 45)





Steve Perez

**Vice President** 

916.669.4559

steve.perez@tricommercial.com LIC: #01366920

3400 Douglas Blvd, Suite 190, Roseville. CA 95661

#### ABOUT TRI COMMERCIAL DRE #00532032

As a full-service brokerage firm, TRI Commercial provides complete tenant/landlord representation in leasing, as well as property acquisition and disposition services. We have a strong presence in San Francisco, Oakland, Walnut Creek, Sacramento, Rocklin and Roseville with direct access to every major office market in Northern Californi