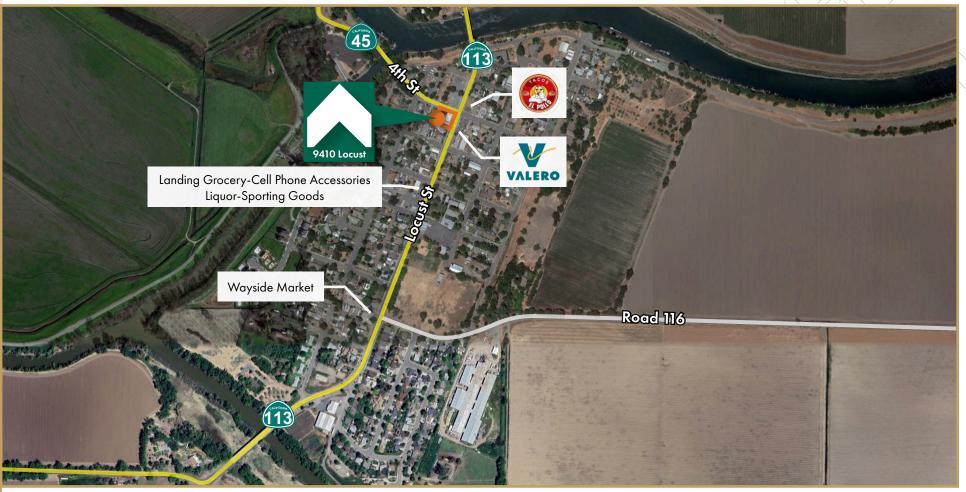

#### **About the Property**

Former Bank of America located across from a new Valero gas station in Knights Landing, approximately 10 minutes North of Woodland, the closest large community. Currently being used as an artist space, the property will be vacant at the close of escrow.