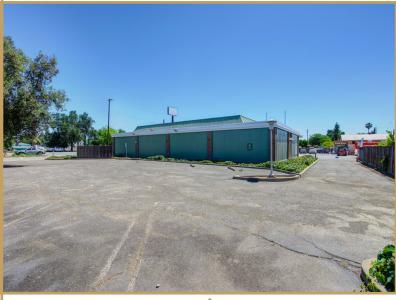

#### **About the Property**

Former Bank of America located across from a new Valero gas station in Knights Landing, approximately 10 minutes North of Woodland, the closest large community. Currently being used as an artist space, the property will be vacant at the close of escrow.

#### **Property Highlights**

- Located on a hard corner and the main thoroughfare in Knights Landing
- Building Signage and Large Pylon Signage
- Two (2) Private Offices
- Break Room with Kitchen
- Thirteen (13) Parking Stalls located behind the building

### **PROPERTY PHOTOS**