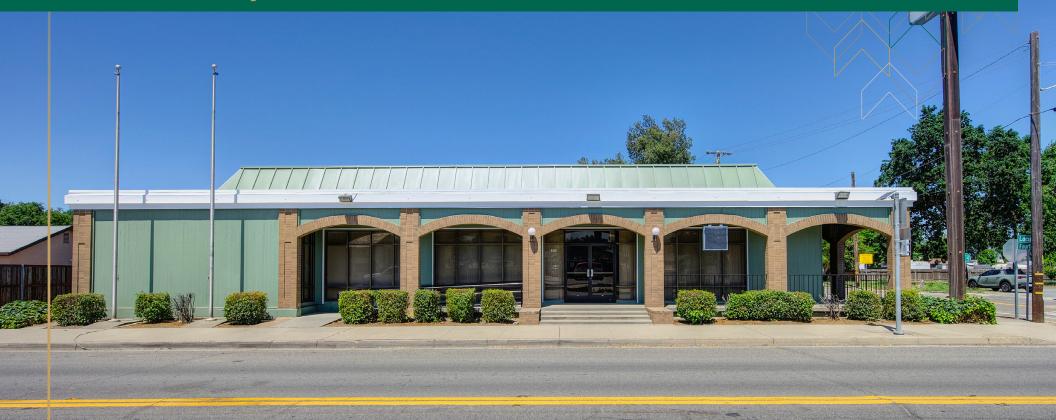

# INVESTMENT OR OWNER-USER OPPORTUNITY | KNIGHTS LANDING

9410 LOCUST ST KNIGHTS LANDING, CA 95645

FORMER BANK OF AMERICA LOCATED ON A HARD CORNER OF LOCUST ST AND 4TH ST (HIGHWAY 113 AND HIGHWAY 45)

Stev<u>e Perez</u>

#### **About the Property**

Former Bank of America located across from a new Valero gas station in Knights Landing, approximately 10 minutes North of Woodland, the closest large community. Currently being used as an artist space, the property will be vacant at the close of escrow.

#### **Property Highlights**

- Located on a hard corner and the main thoroughfare in Knights Landing
- Building Signage and Large Pylon Signage
- Two (2) Private Offices
- Break Room with Kitchen
- Thirteen (13) Parking Stalls located behind the building