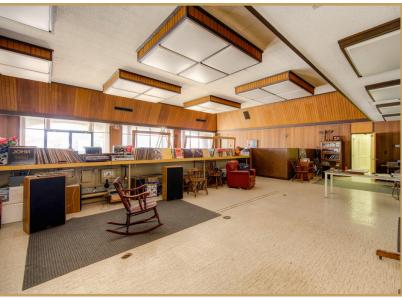

Woodland, the closest large community. Currently being used as an artist space, the property will be vacant at the close of escrow.

#### **Property Highlights**

- Located on a hard corner and the main thoroughfare in Knights Landing
- Building Signage and Large Pylon Signage
- Two (2) Private Offices
- Break Room with Kitchen
- Thirteen (13) Parking Stalls located behind the building

### **EXECUTIVE SUMMARY**

ADDRESSES: 9410 Locust St,

Knights Landing, CA 95645

**OFFERING PRICE:** \$350,000.00

TOTAL BLDG SQ.FT.: ±4,400 SF

LOT SIZE: 14,810 SF (0.34 Acres)

APN: 056-283-001-000

PARKING: Thirteen (13) Stalls in a Private Parking

**Lot Behind Building** 

CONSTRUCTION: Masonry

**ZONING:** C - Commercial

YEAR BUILT: 1960

### **PROPERTY PHOTOS**











### INTERIOR PHOTOS











### **DEMOGRAPHIC REPORT**



## INVESTMENT OR OWNER-USER OPPORTUNITY KNIGHTS LANDING

9410 LOCUST ST KNIGHTS LANDING, CA 95645

FORMER BANK OF AMERICA LOCATED ON A HARD CORNER OF LOCUST ST AND 4TH ST (HIGHWAY 113 AND HIGHWAY 45)





Steve Perez

**Vice President** 

916.669.4559

steve.perez@tricommercial.com LIC: #01366920

3400 Douglas Blvd, Suite 190, Roseville. CA 95661

#### ABOUT TRI COMMERCIAL DRE #00532032

As a full-service brokerage firm, TRI Commercial provides complete tenant/landlord representation in leasing, as well as property acquisition and disposition services. We have a strong presence in San Francisco, Oakland, Walnut Creek, Sacramento, Rocklin and Roseville with direct access to every major office market in Northern California.

Through our affiliation with CO