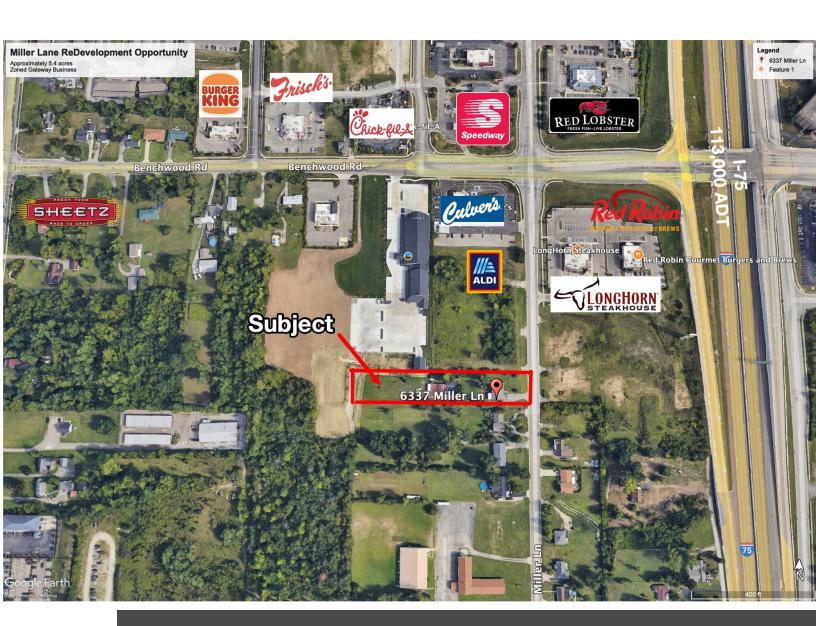

### 6337 MILLER LANE

#### **Property Overview**

Water & Sewer at the Street High Visbility Highway Interchange ADT Composite of 26,093 at benchwood an 113,790 on I-75 (2023) Located highly trafficked commercial Hub

#### **Location Overview**

The Miller Lane/Benchwood Road area in Dayton, Ohio, is a vibrant commercial district located just off I-75, making it a convenient stop for both locals and travelers. This area is known for its variety of restaurants, hotels, and retail stores, catering to visitors and nearby residents. It serves as a hub for dining and lodging, with popular chains and local businesses alike. The proximity to major highways and Dayton International Airport also adds to its appeal, making it a bustling area with plenty of foot traffic. Nearby, you'll find residential neighborhoods and easy access to other parts of Dayton.

Strategically located just 0.3 miles from the high-traffic Benchwood and I-75 interchange, this site offers incredible visibility with an average daily traffic count of 26,093 at the interchange and an additional 113,790 vehicles traveling on I-75 north and south daily. This makes it an ideal spot for businesses seeking maximum exposure.

The surrounding area is a commercial hub, home to major retailers like Walmart, Sam's Club, Drury Inns, Home2Suites, Culver's, and Aldi, along with a variety of dining options.

This assemblage offers flexibility, with four parcels available that can be purchased together or in combinations of two parcels to meet specific user needs and zoning regulations. Additionally, the Dayton International Airport is a mere 12-minute drive away, enhancing accessibility for business travelers and logistics operations.