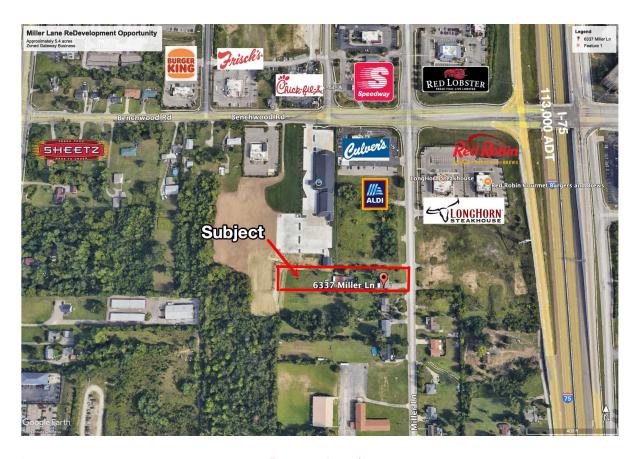

ptions or estimates for example only, and they may not represent current or future performance of the property. You and your tax and legal advisors should conduct your own investigation of the property and transaction.

# **TABLE OF CONTENTS**

### 6337 MILLER LANE





#### **KELLER WILLIAMS ADVISORS**

5250 Far Hills Avenue Suite 100 Kettering, OH 45429

#### **BILL LEE**

AGENT
O: (937) 474-9395
C: (937) 474-9395
bill.lee@kw.com

2013001147, Ohio

#### **GREGORY BLATT**

BROKER-DIRECTOR C: (937) 657-2876 greg.blatt@kw.com BRKA:0000286367, Ohio

| Property Summary     | 3 |
|----------------------|---|
| Property Description | 4 |
| Regional Map         | 5 |
| Location Maps        | 6 |
| Demographics         | 7 |
| Disclaimer           | 8 |

### PROPERTY SUMMARY

6337 MILLER LANE





#### **Property Summary**

Lot Size: 1.36 Acres
Price: \$930,000
Zoning: Highway Business

#### **Property Overview**

Water & Sewer at the Street High Visbility Highway Interchange ADT Composite of 26,093 at benchwood an 113,790 on I-75 (2023) Located highly trafficked commercial Hub

#### **Location Overview**

The Miller Lane/Benchwood Road area in Dayton, Ohio, is a vibrant commercial district located just off I-75, making it a convenient stop for both locals and travelers. This area is known for its variety of restaurants, hotels, and retail stores, catering to visitors and nearby residents. It serves as a hub for dining and lodging, with popular chains and local businesses alike. The proximity to major highways and Dayton International Airport also adds to its appeal, making it a b