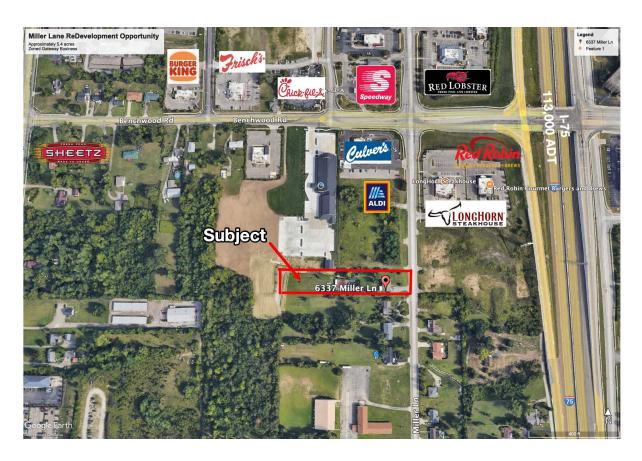

Highway Interchange ADT Composite of 26,093 at benchwood an 113,790 on I-75 (2023) Located highly trafficked commercial Hub

#### **Location Overview**

The Miller Lane/Benchwood Road area in Dayton, Ohio, is a vibrant commercial district located just off I-75, making it a convenient stop for both locals and travelers. This area is known for its variety of restaurants, hotels, and retail stores, catering to visitors and nearby residents. It serves as a hub for dining and lodging, with popular chains and local businesses alike. The proximity to major highways and Dayton International Airport also adds to its appeal, making it a bustling area with plenty of foot traffic. Nearby, you'll find residential neighborhoods and easy access to other parts of Dayton.



### PROPERTY DESCRIPTION







#### **Property Description**

Unlock the potential of this prime acreage, currently utilized for single-family residential but perfectly poised for commercial redevelopment. Zoned for Highway Business, this property is ideal for a wide range of commercial uses, including restaurants, hotels, motels, office spaces, and retail developments. With essential utilities like water and sewer already available at the street, the land is ready for transformation.

Strategically located just 0.3 miles from the high-traffic Benchwood and I-75 interchange, this site offers incredible visibility with an average daily traffic count of 26,093 at the interchange and an additional 113,790 vehicles traveling on I-75 north and south daily. This makes it an ideal spot for businesses seeking maximum exposure