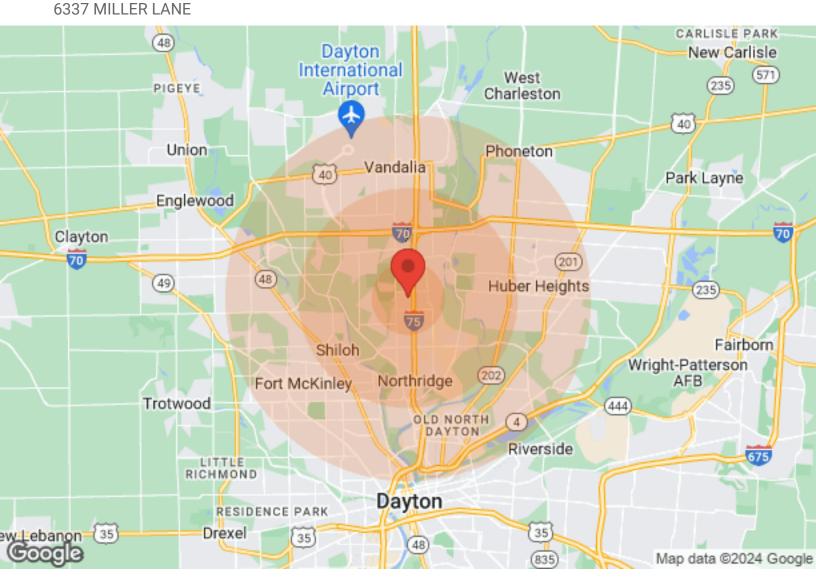

area is a commercial hub, home to major retailers like Walmart, Sam's Club, Drury Inns, Home2Suites, Culver's, and Aldi, along with a variety of dining options.

This assemblage offers flexibility, with four parcels available that can be purchased together or in combinations of two parcels to meet specific user needs and zoning regulations. Additionally, the Dayton International Airport is a mere 12-minute drive away, enhancing accessibility for business travelers and logistics operations.

Capitalize on this rare chance to secure a premium location in a thriving commercial district, perfect for a wide range of developments. Don't miss out on this opportunity to be a part of the area's ongoing growth and success.



## **REGIONAL MAP**



# **LOCATION MAPS**





## **DEMOGRAPHICS**







| Male         2,154         16,601         69,487           Female         2,230         18,172         76,016           Total Population         4,384         34,773         145,503           Age         1 Mile         3 Miles         5 Miles           Ages 0-14         772         6,585         28,933           Ages 15-24         532         4,473         20,043           Ages 25-54         1,662         12,792         55,599           Ages 55-64         591         4,665         18,711           Ages 65+         827         6,258         22,217           Race         1 Mile         3 Miles         5 Miles           White         3,922         26,550         94,348 |
|----------------------------------------------------------------------------------------------------------------------