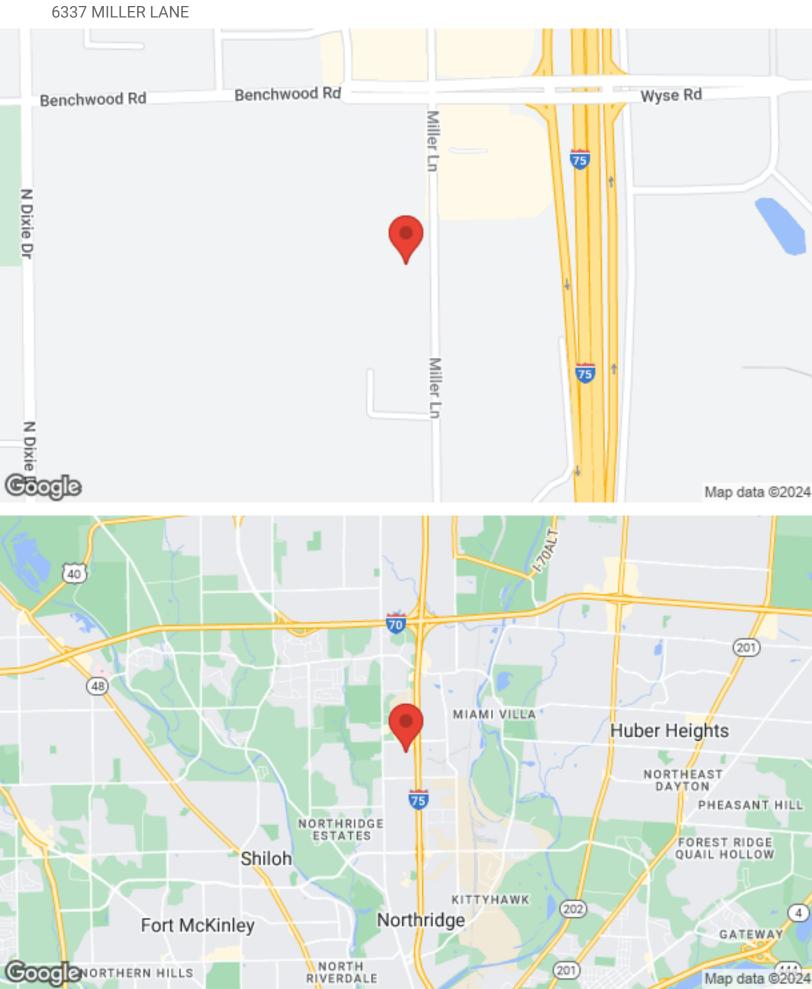

exposure.

The surrounding area is a commercial hub, home to major retailers like Walmart, Sam's Club, Drury Inns, Home2Suites, Culver's, and Aldi, along with a variety of dining options.

This assemblage offers flexibility, with four parcels available that can be purchased together or in combinations of two parcels to meet specific user needs and zoning regulations. Additionally, the Dayton International Airport is a mere 12-minute drive away, enhancing accessibility for business travelers and logistics operations.

Capitalize on this rare chance to secure a premium location in a thriving commercial district, perfect for a wide range of developments. Don't miss out on this opportunity to be a part of the area's ongoing growth and success.



## **REGIONAL MAP**



# **LOCATION MAPS**





## **DEMOGRAPHICS**







| Male         2,154         16,601         69,487           Female         2,230         18,172         76,016           Total Population         4,384         34,773         145,503           Age         1 Mile         3 Miles         5 Miles           Ages 0-14         772         6,585         28,933           Ages 15-24         532         4,473         20,043           Ages 25-54         1,662         12,792         55,599           Ages 55-64         591         4,665         18,711           Ages 65+         827         6,258         22,217           Race         1 Mile         3 Miles         5 Miles           White         3,922         26,550         94,348 |
|-------------------------------------------------------------------------------------------