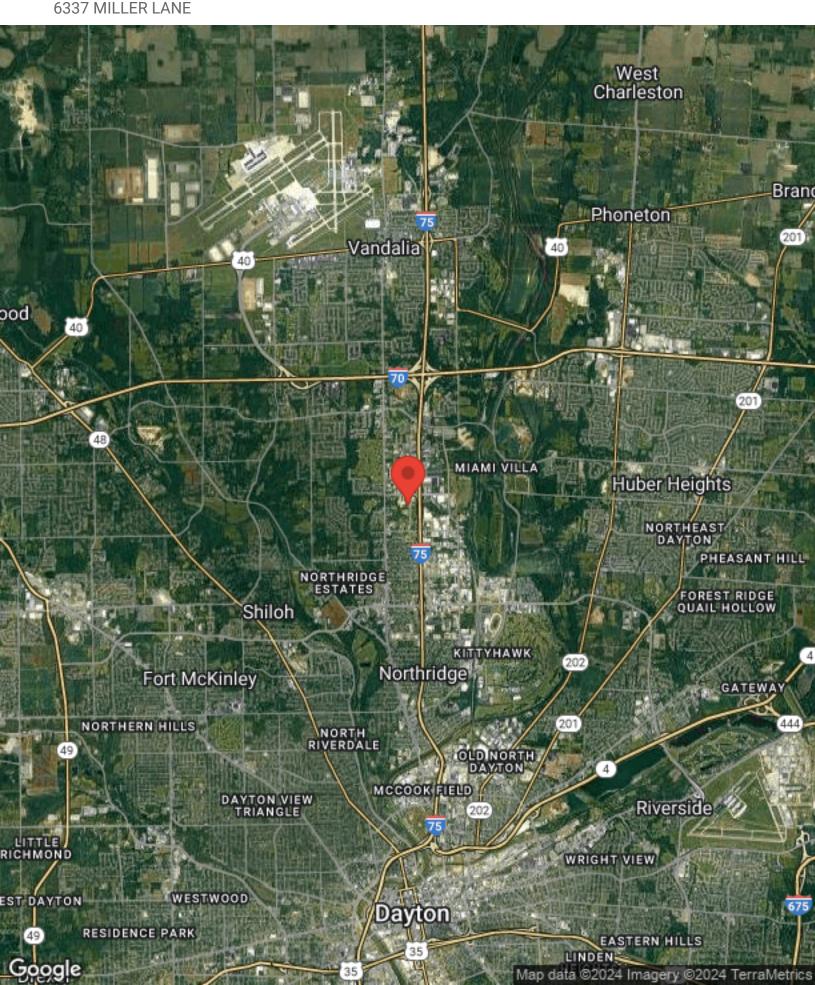

usinesses seeking maximum exposure.

The surrounding area is a commercial hub, home to major retailers like Walmart, Sam's Club, Drury Inns, Home2Suites, Culver's, and Aldi, along with a variety of dining options.

This assemblage offers flexibility, with four parcels available that can be purchased together or in combinations of two parcels to meet specific user needs and zoning regulations. Additionally, the Dayton International Airport is a mere 12-minute drive away, enhancing accessibility for business travelers and logistics operations.

Capitalize on this rare chance to secure a premium location in a thriving commercial district, perfect for a wide range of developments. Don't miss out on this opportunity to be a part of the area's ongoing growth and success.



## **REGIONAL MAP**



# **LOCATION MAPS**





## **DEMOGRAPHICS**







| Male         2,154         16,601         69,487           Female         2,230         18,172         76,016           Total Population         4,384         34,773         145,503           Age         1 Mile         3 Miles         5 Miles           Ages 0-14         772         6,585         28,933           Ages 15-24         532         4,473         20,043           Ages 25-54         1,662         12,792         55,599           Ages 55-64         591         4,665         18,711           Ages 65+         827         6,258         22,217           Race         1 Mile         3 Miles         5 Miles           White         3,922         26,550         94,348 |
|------------------------------------------------------------------