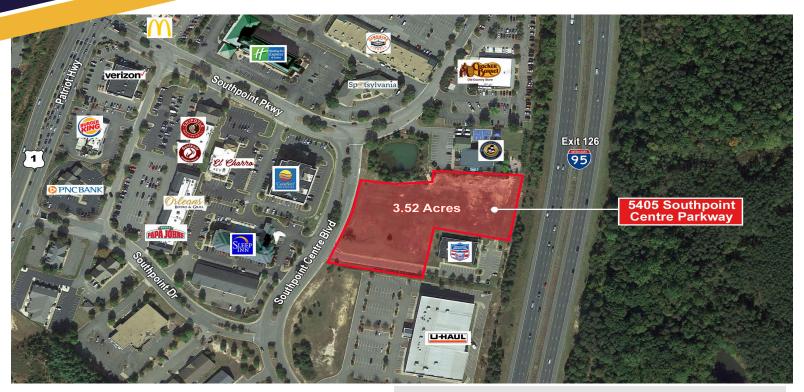

# **Property Features**

- Excellent location with utilities available
- 3.5 Acres with 200 feet of I-95 frontage
- Less than ½ mile from exit 126
- Located in very dense and diverse retail area
- Nearby Tenants & Retailers:

## **SPECIFICATIONS**

| Total Size:   | 3.52 Acres  |
|---------------|-------------|
| Asking Price: | \$2,495,000 |
| Zoning:       | C-3         |
|               |             |

Timing: Available Immediately

# **PROPERTY AERIAL**

VIRGIL NELSON, CCIM

Senior Vice President 540 322 4150 virgil.nelson@thalhimer.com Eagle Village 1125 Emancipation Hwy Suite 350 Fredericksburg, VA 22401 thalhimer.com

**THALHIMER** 