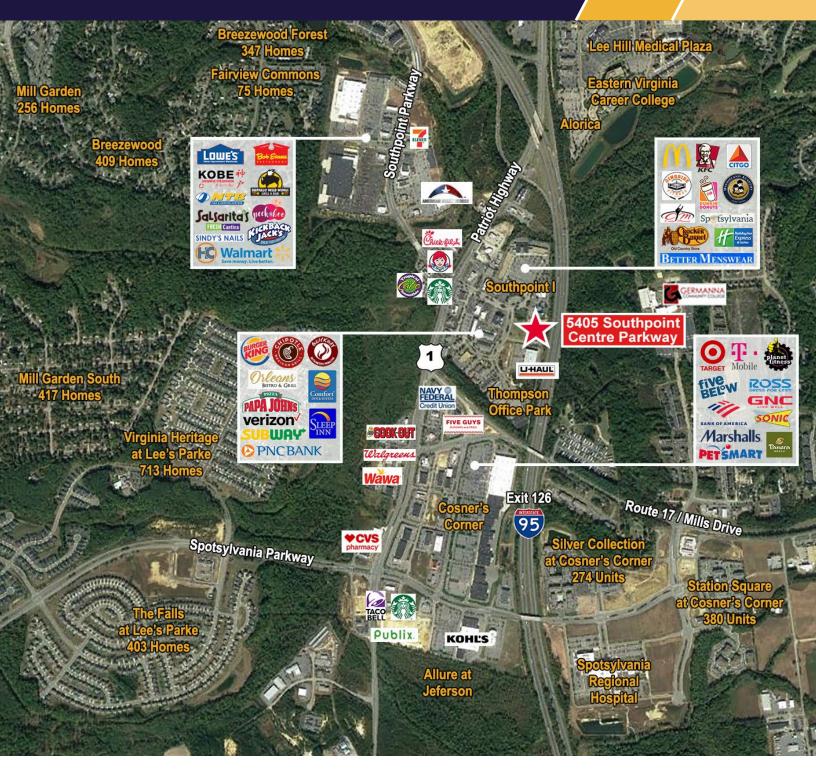

# **Property Features**

- Excellent location with utilities available
- 3.5 Acres with 200 feet of I-95 frontage
- Less than ½ mile from exit 126
- Located in very dense and diverse retail area
- Nearby Tenants & Retailers: