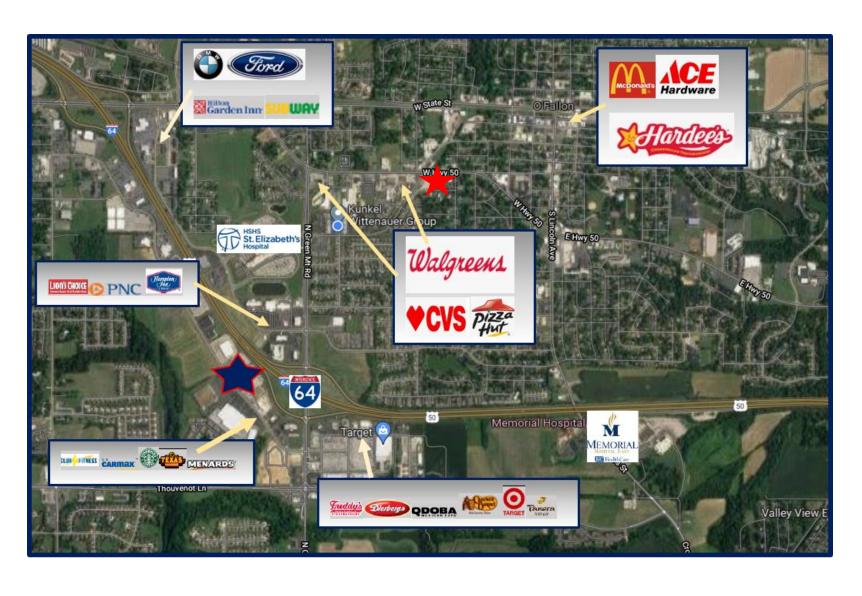

e: Imo's
   Pizza, & Water Sweet Soaps, & F-45 Fitness
- Parking: 150 spaces
- Across from Walgreens & near CVS, Denny's, Pizza Hut, Sonic, Hi-Point Drive-In, St Elizabeth's Hospital and Memorial East Hospital.
- Regency Conference Center and Hotels nearby
- Interstate 64 within 2 miles
- Call Brokers for details!
- Lease Rate: \$28.00 PSF plus NNN estimated at \$4.00 PSF

DAVE KUNKEL, BROKER 618-977-1846 Cell Dave@choosekwg.com

Kunkel Commercial Group 3318 N IL Street Swansea, IL 62226 618-202-4500 Office LUKE ALLAN, BROKER 618-578-3598 Cell Luke@choosekwg.com



KELLY HULVEY, BROKER 618-210-4702 Cell Kelly@choosekwg.com

# **Area Map**

Located as the Corner of Hwy 50 and Cambridge Blvd.

# CAMBRIDGE PLAZA O'Fallon, Illinois 62269

WWW.CHOOSEKWG.COM WWW.CHOOSEKWG.COM WWW.CHOOSEKWG.COM



## **FOR LEASE**

#### 705 Cambridge Plaza O'Fallon, IL 62269 Retail or Office Space Available