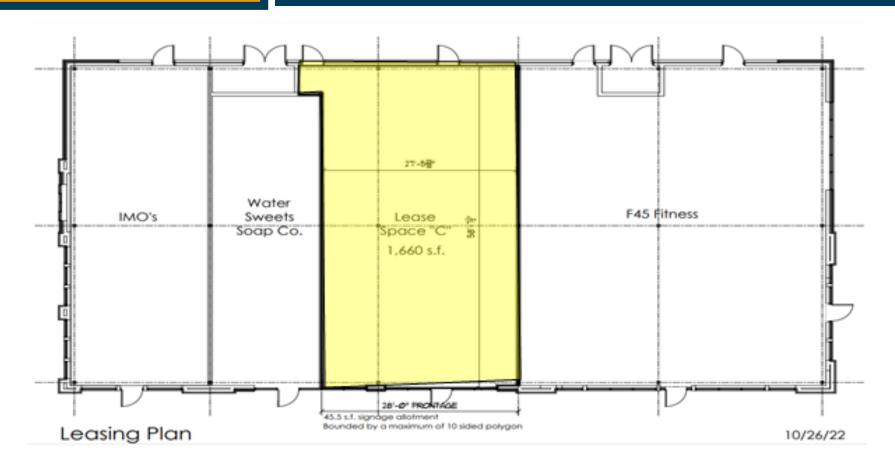

#### Suite C – 1,660 SF Available

- Last space available Other Tenants include: Imo's
   Pizza, & Water Sweet Soaps, & F-45 Fitness
- Parking: 150 spaces
- Across from Walgreens & near CVS, Denny's, Pizza Hut, Sonic, Hi-Point Drive-In, St Elizabeth's Hospital and Memorial East Hospital.
- Regency Conference Center and Hotels nearby
- Interstate 64 within 2 miles
- Call Brokers for details!
- Lease Rate: \$28.00 PSF plus NNN estimated at \$4.00 PSF