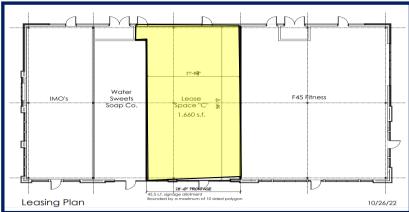

#### Suite C – 1,660 SF Available

- Last space available Other Tenants include: Imo's
   Pizza, & Water Sweet Soaps, & F-45 Fitness
- Parking: 150 spaces
- Across from Walgreens & near CVS, Denny's, Pizza Hut, Sonic, Hi-Point Drive-In, St Elizabeth's Hospital and Memorial East Hospital.
- Regency Conference Center and Hotels nearby
- Interstate 64 within 2 miles
- Call Brokers for details!
- Lease Rate: \$28.00 PSF plus NNN estimated at \$4.00 PSF