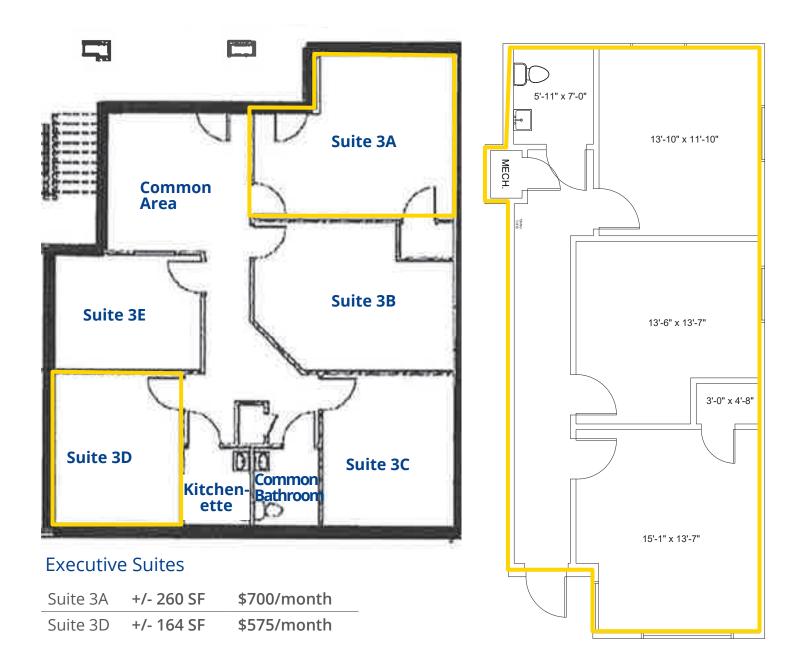

## Available Suites

| Suite 1B       | 675 SF           | Suite 12B | 200 SF |  |
|----------------|------------------|-----------|--------|--|
| Suites 1C & 1D | 1,425 SF         | Suite 16  | 856 SF |  |
| Suite 3        | Executive Suites |           |        |  |

## **Executive Suites Floor Plan**

Suite 16 Floor Plan