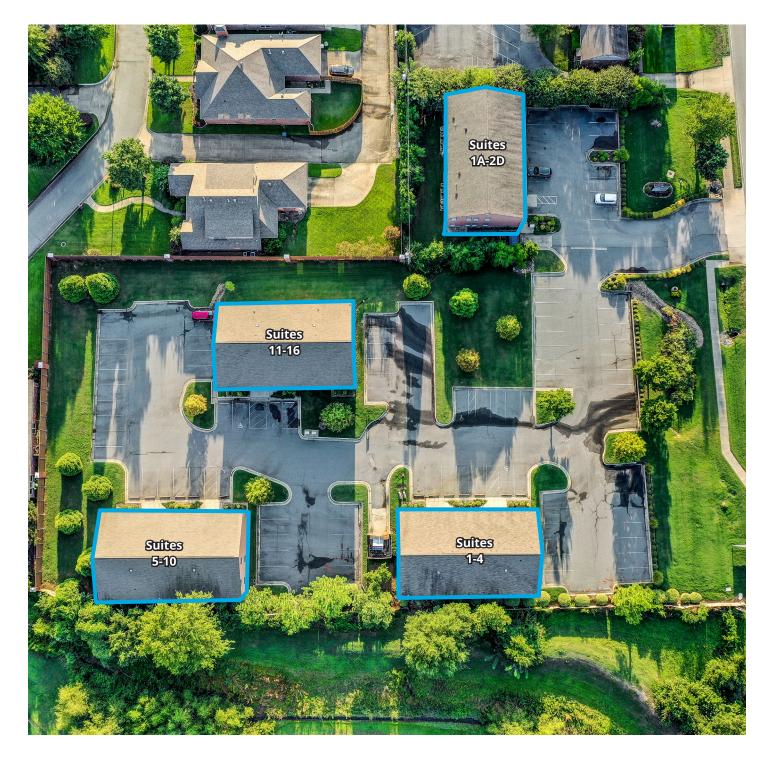

## Available Suites

| Suite 1B       | 675 SF           | Suite 12B | 200 SF |  |
|----------------|------------------|-----------|--------|--|
| Suites 1C & 1D | 1,425 SF         | Suite 16  | 856 SF |  |
| Suite 3        | Executive Suites |           |        |  |