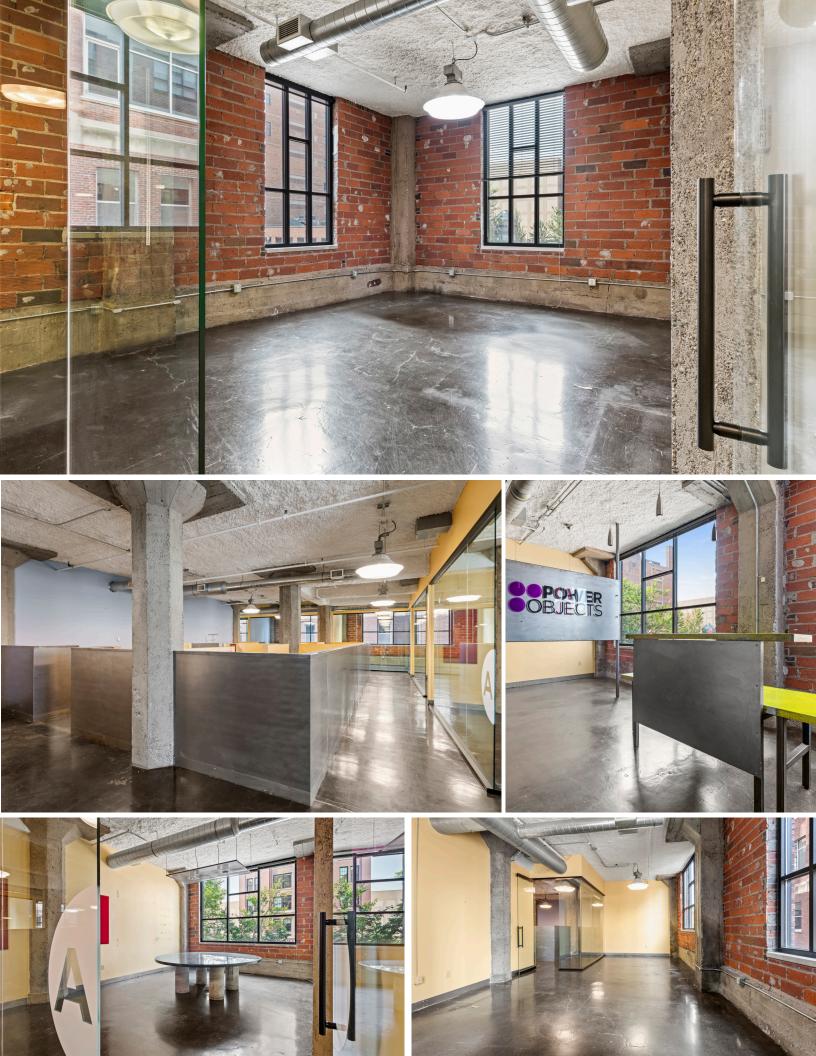

## Commercial Space in North Loop

- Unit was made by combining suites #202, #204 & #206.
- Private bathrooms
- Break room
- Private offices
- Conference rooms
- Open work space

### **Sale price:** \$470,700 **Lease Rate:** \$10/sq. ft.

+ tax, utilities and association dues

Fantastic value opportunity to own a 2nd floor, south facing business condo at an incredible price in the Soho building located in the Warehouse District of Minneapolis. For Sale or Lease – 4,735 sq. ft. of office space. Concrete floors, exposed brick and glass office walls. Private offices, large corner conference room/executive office, storage rooms and central cubicle/ large open co-working space. Association dues include heat, A/C, management, reserves and insurance. Set in the heart of the North Loop in downtown Minneapolis.