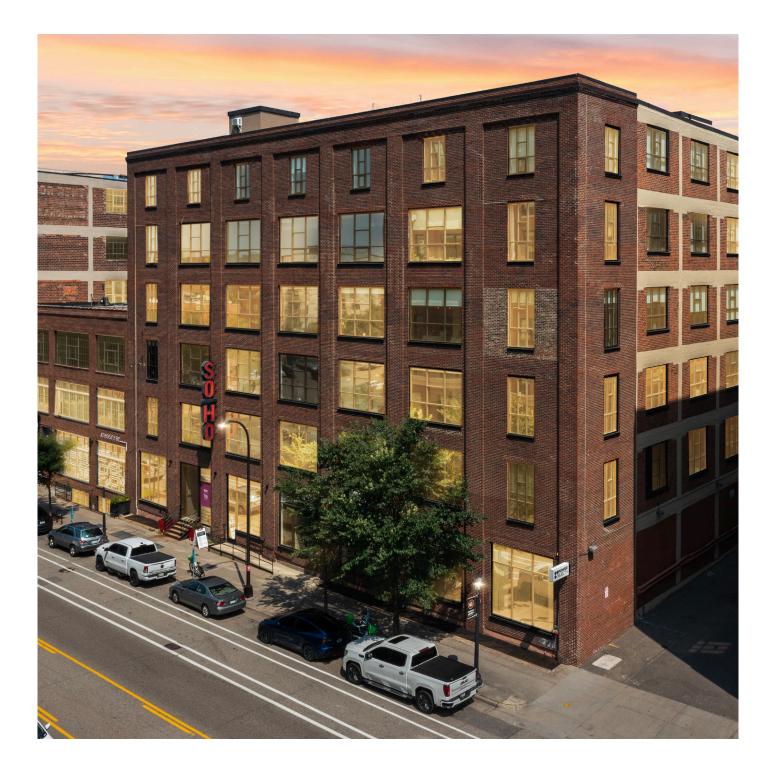

#### ENGEL&VÖLKERS<sup>®</sup> COMMERCIAL

MINNEAPOLIS, MINNESOTA
718 Washington Ave N #202

Space - 4,707 sqft

### **Sale price:** \$470,700 **Lease Rate:** \$10/sq. ft.

+ tax, utilities and association dues

Fantastic value opportunity to own a 2nd floor, south facing business condo at an incredible price in the Soho building located in the Warehouse District of Minneapolis. For Sale or Lease – 4,735 sq. ft. of office space. Concrete floors, exposed brick and glass office walls. Private offices, large corner conference room/executive office, storage rooms and central cubicle/ large open co-working space. Association dues include heat, A/C, management, reserves and insurance. Set in the heart of the North Loop in downtown Minneapolis.