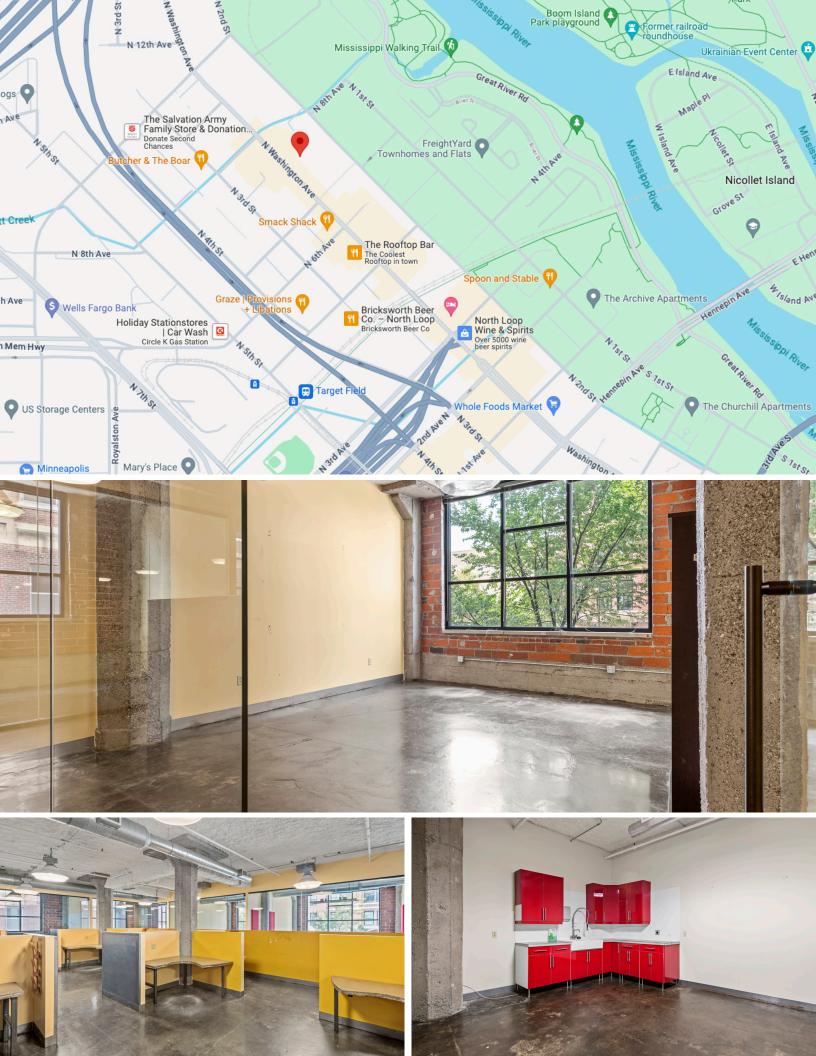

## Commercial Space in North Loop

- Unit was made by combining suites #202, #204 & #206.
- Private bathrooms
- Break room
- Private offices
- Conference rooms
- Open work space

### **Sale price:** \$470,700 **Lease Rate:** \$10/sq. ft.

+ tax, utilities and association dues

Fantastic value opportunity to own a 2nd floor, south facing business condo at an incredible price in the Soho building located in the Warehouse District of Minneapolis. For Sale or Lease – 4,735 sq. ft. of office space. Concrete floors, exposed brick and glass office walls. Private offices, large corner conference room/executive office, storage rooms and central cubicle/ large open co-working space. Association dues include heat, A/C, management, reserves and insurance. Set in the heart of the North Loop in downtown Minneapolis.