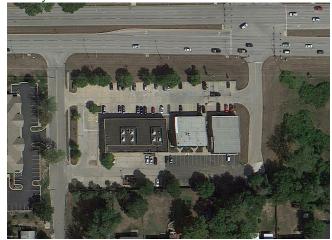

ce Commercial Real Estate 5000 W 135th St, Leawood, KS 66224 bryan.hunter@reececommercial.com (913) 832-5105



| Rental Rate:         | \$12.00 /SF/YR           |
|----------------------|--------------------------|
| Property Type:       | Retail                   |
| Property Subtype:    | Storefront Retail/Office |
| Gross Leasable Area: | 8,310 SF                 |
| Year Built:          | 1990                     |
| Walk Score ®:        | 75 (Very Walkable)       |
| Rental Rate Mo:      | \$1.00 /SF/MO            |

# **12213 Shawnee Mission** Pky

\$12.00 /SF/YR

Property with great location in Johnson County. Close to shopping and many amenities close by....

- Right off Shawnee Mission Parkway
- High Traffic Counts
- Highly desirable/highly trafficked location in Johnson County





#### **Lower Level Ste G**

| Space Available | 1,000 SF              |
|-----------------|-----------------------|
| Rental Rate     | \$12.00 /SF/YR        |
| Date Available  | February 01, 2024     |
| Service Type    | Modified Gross        |
| Built Out As    | Professional Services |
| Space Type      | Relet                 |
| Space Use       | Office/Retail         |
| Lease Term      | 3 - 5 Years           |
|                 |                       |

Clean space ready for new updates



#### 12213 Shawnee Mission Pky, Shawnee, KS 66216

Property with great location in Johnson County. Close to shopping and many amenities close by.

### **Property Photos**