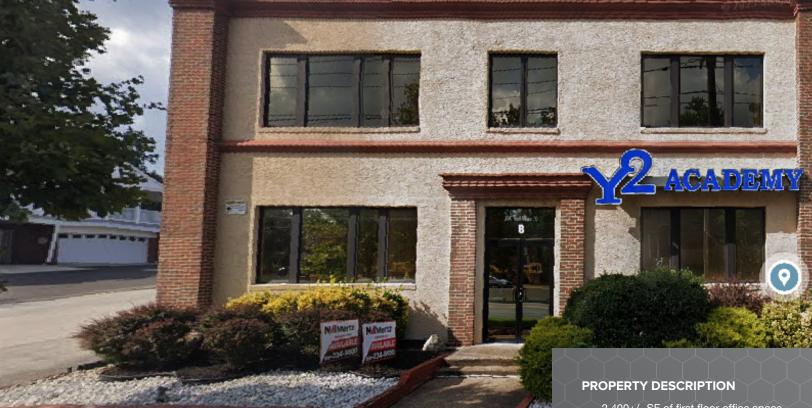

### 300 ROUTE 70 WEST Cherry Hill, NJ 08002

FOR LEASE
 OFFICE
 2,400+/-SF

- 2,400+/- SF of first floor office space on the west side of the building
- Excellent location with great visibility
- Ideal for daycare center
- Located on heavily traveled Route
  70
- Minutes from I-295 Exit 34
- Easy access to Route 38 & Route 73