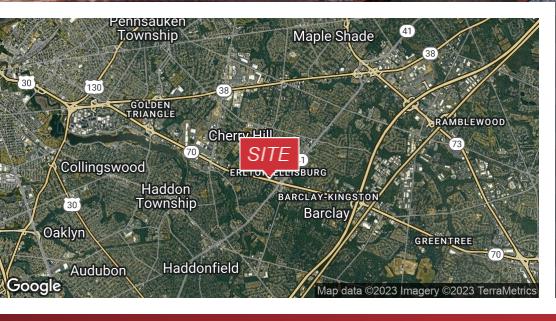

### 300 ROUTE 70 WEST Cherry Hill, NJ 08002

FOR LEASE
 OFFICE
 2,400+/-SF

- 2,400+/- SF of first floor office space on the west side of the building
- Excellent location with great visibility
- Ideal for daycare center
- Located on heavily traveled Route
  70
- Minutes from I-295 Exit 34
- Easy access to Route 38 & Route 73