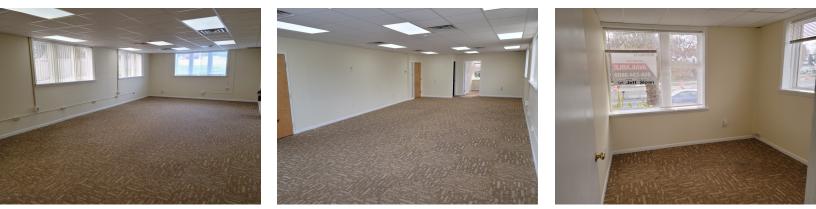

- 2,400+/- SF of first floor office space on the west side of the building
- Excellent location with great visibility
- Ideal for daycare center
- Located on heavily traveled Route
  70
- Minutes from I-295 Exit 34
- Easy access to Route 38 & Route 73