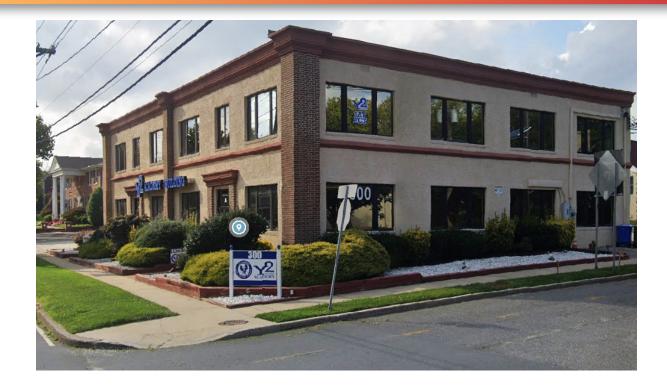

### 300 ROUTE 70 WEST Cherry Hill, NJ 08002

FOR LEASE
 OFFICE
 2,400+/-SF

- 2,400+/- SF of first floor office space on the west side of the building
- Excellent location with great visibility
- Ideal for daycare center
- Located on heavily traveled Route
  70
- Minutes from I-295 Exit 34
- Easy access to Route 38 & Route 73