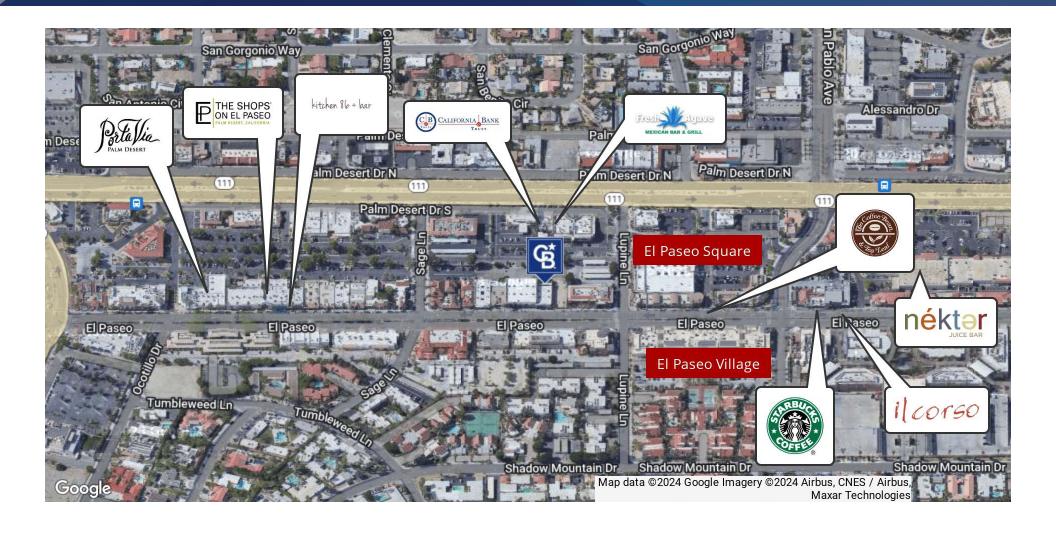

#### PROPERTY HIGHLIGHTS

- Located in the heart of the El Paseo Shopping District between Lupine Lane and Sage Lane.
- · Adjacent to George Stern Fine Art
- · Ideal for retail use
- Immediate occupancy