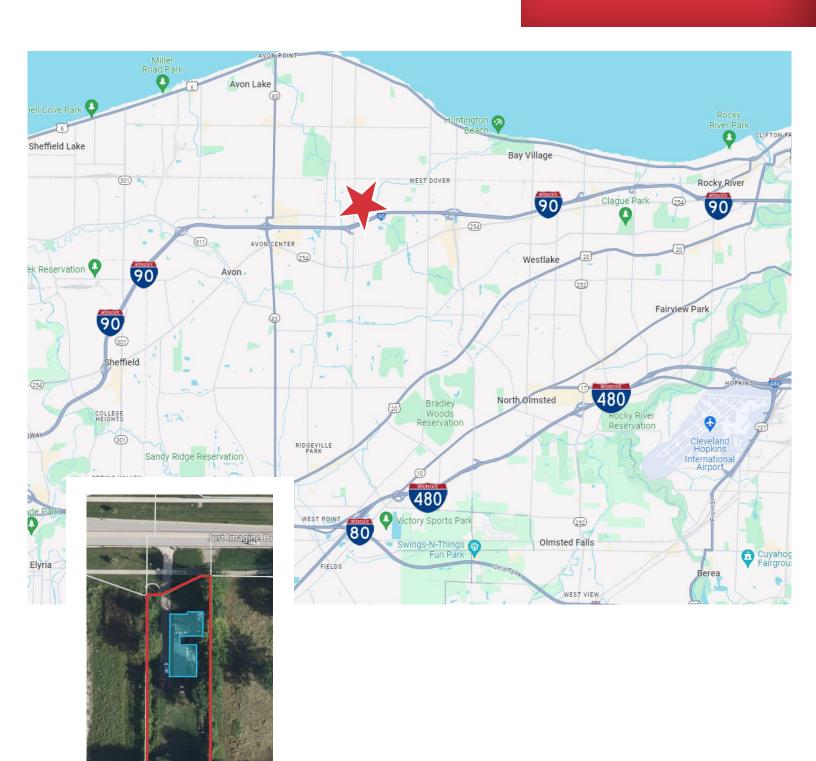

### FOR SALE .45 ACRES



33395 Just Imagine Dr. Avon, OH

#### **Property Features**

- .45 Acres
- Zoned C4/M1 General Business/ Industrial Overlay
- All Utilities Available
- Adjacent to Brew Kettle and Peter & Co. Jewelers - Coming Soon!
- Across from The Cleveland Clinic & Residence Inn
- Located at the Nagel Rd Exit of I-90
- 77,000 VPD on I-90 & 16,000 VPD on Nagel Rd.



Hiedi Winston +1 440 752 2617 hwinston@naipvc.com

# Na IPleasant Valley

### LOCATION



Hiedi Winston

+1 440 752 2617 hwinston@naipvc.com







## J. Craig Snodgrass, CPA, CGFM Lorain County Auditor

#### Parcel Map



#### Hiedi Winston

+1 440 752 2617 hwinston@naipvc.com

## Na Pleasant Valley

### LOCAL AREA



Hiedi Winston +1 440 752 2617 hwinston@naipvc.com

naipvc.com



### **DEMOGRAPHICS**



+1 440 752 2617 hwinston@naipvc.com

naipvc.com