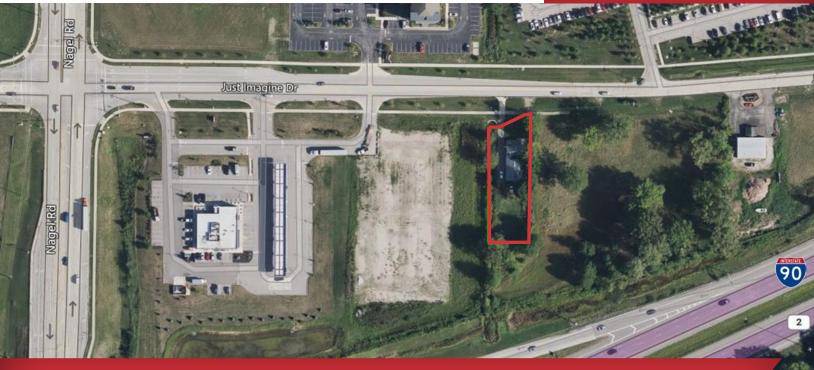

### FOR SALE .45 ACRES

33395 Just Imagine Dr. Avon, OH

#### **Property Features**

- .45 Acres
- Zoned C4/M1 General Business/ Industrial Overlay
- All Utilities Available
- Adjacent to Brew Kettle and Peter & Co. Jewelers - Coming Soon!
- Across from The Cleveland Clinic & Residence Inn
- Located at the Nagel Rd Exit of I-90
- 77,000 VPD on I-90 & 16,000 VPD on Nagel Rd.