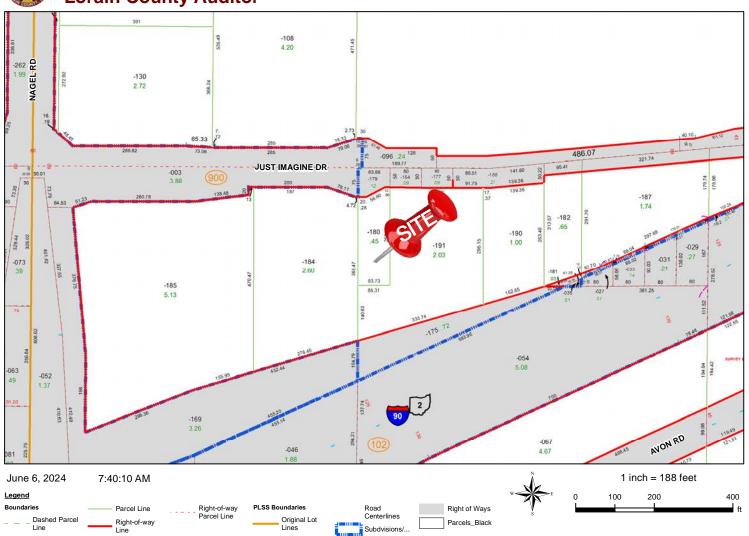

### FOR SALE .45 ACRES



33395 Just Imagine Dr. Avon, OH

#### **Property Features**

- .45 Acres
- Zoned C4/M1 General Business/ Industrial Overlay
- All Utilities Available
- Adjacent to Brew Kettle and Peter & Co. Jewelers - Coming Soon!
- Across from The Cleveland Clinic & Residence Inn
- Located at the Nagel Rd Exit of I-90
- 77,000 VPD on I-90 & 16,000 VPD on Nagel Rd.



Hiedi Winston +1 440 752 2617 hwinston@naipvc.com

# Na IPleasant Valley

### LOCATION



Hiedi Winston

+1 440 752 2617 hwinston@naipvc.com







## J. Craig Snodgrass, CPA, CGFM Lorain County Auditor

#### Parcel Map



#### Hiedi Winston

+1 440 752 2617 hwinston@naipvc.com

## Na Pleasant Valley

### LOCAL AREA



Hiedi Winston +1 440 752 2617 hwinston@naipvc.com

naipvc.com



### **DEMOGRAPHICS**



+1 440 752 2617 hwinston@naipvc.com

naipvc.com