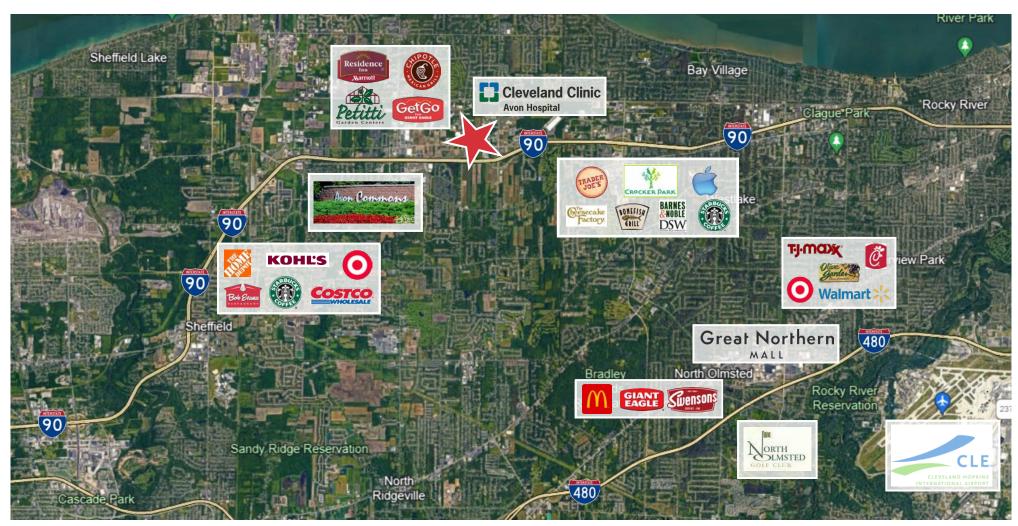

### FOR SALE .45 ACRES



33395 Just Imagine Dr. Avon, OH

#### **Property Features**

- .45 Acres
- Zoned C4/M1 General Business/ Industrial Overlay
- All Utilities Available
- Adjacent to Brew Kettle and Peter & Co. Jewelers - Coming Soon!
- Across from The Cleveland Clinic & Residence Inn
- Located at the Nagel Rd Exit of I-90
- 77,000 VPD on I-90 & 16,000 VPD on Nagel Rd.



Hiedi Winston +1 440 752 2617 hwinston@naipvc.com

# Na IPleasant Valley

### LOCATION



Hiedi Winston

+1 440 752 2617 hwinston@naipvc.com







## J. Craig Snodgrass, CPA, CGFM Lorain County Auditor

#### Parcel Map



#### Hiedi Winston

+1 440 752 2617 hwinston@naipvc.com

## Na Pleasant Valley

### LOCAL AREA



Hiedi Winston +1 440 752 2617 hwinston@naipvc.com

naipvc.com



### **DEMOGRAPHICS**



+1 440 752 2617 hwinston@naipvc.com

naipvc.com