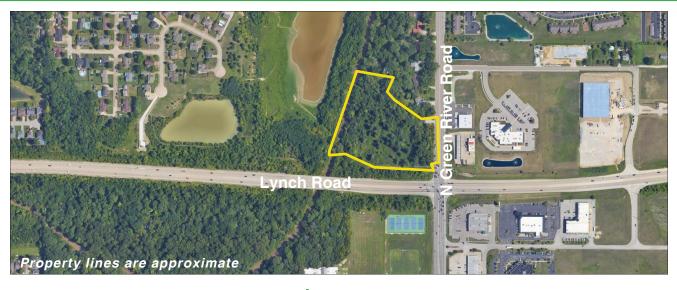

## 6.5 Acres<sup>+</sup>/- Corner Lot

Sale Price: \$1,650,000
Lot Size: 6.5 Acres<sup>+</sup>/-

• Zoning: C-4

• Sewer: Available

Current Use: Vacant Land

• Taxes: \$8,103.96 (2023 Pay 2024)

Showing: Contact Listing Broker
Location: NW Corner of N Green River

Road and Lynch Road

• Traffic Count: 43,959 AADT, Combined

Beautiful, open, corner-lot located at major intersection on North Green River Road and Lynch Road. 6.5 acres<sup>+</sup>/- with about 4 acres usable. Great opportunity property; an ideal hotspot for a hotel or restaurant. This land sits in a high-traffic area with a daily traffic count of around 44,000 vehicles.