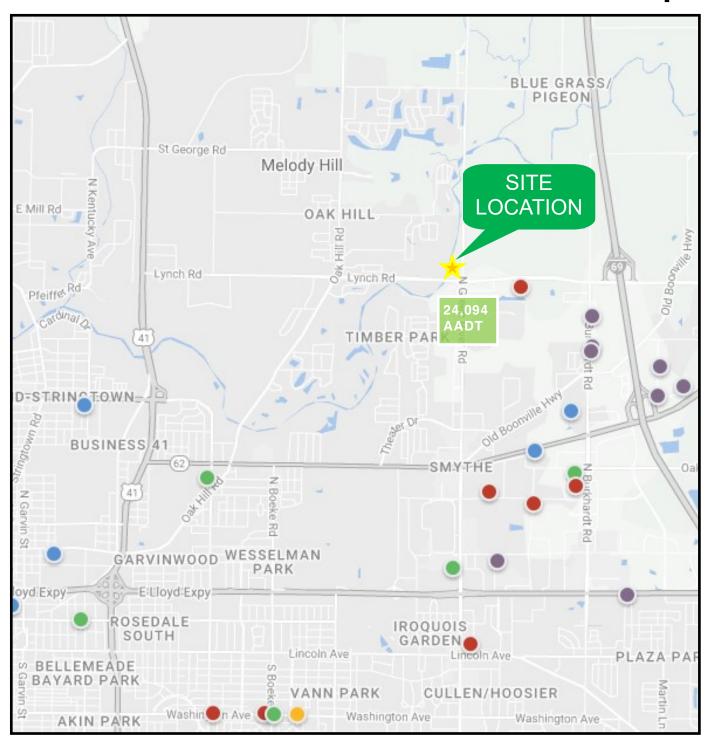

## 6.5 Acres<sup>+</sup>/- Corner Lot

Sale Price: \$1,650,000
Lot Size: 6.5 Acres<sup>+</sup>/-

• Zoning: C-4

• Sewer: Available

Current Use: Vacant Land

• Taxes: \$8,103.96 (2023 Pay 2024)

Showing: Contact Listing Broker
Location: NW Corner of N Green River

Road and Lynch Road

• Traffic Count: 43,959 AADT, Combined

Beautiful, open, corner-lot located at major intersection on North Green River Road and Lynch Road. 6.5 acres<sup>+</sup>/- with about 4 acres usable. Great opportunity property; an ideal hotspot for a hotel or restaurant. This land sits in a high-traffic area with a daily traffic count of around 44,000 vehicles.