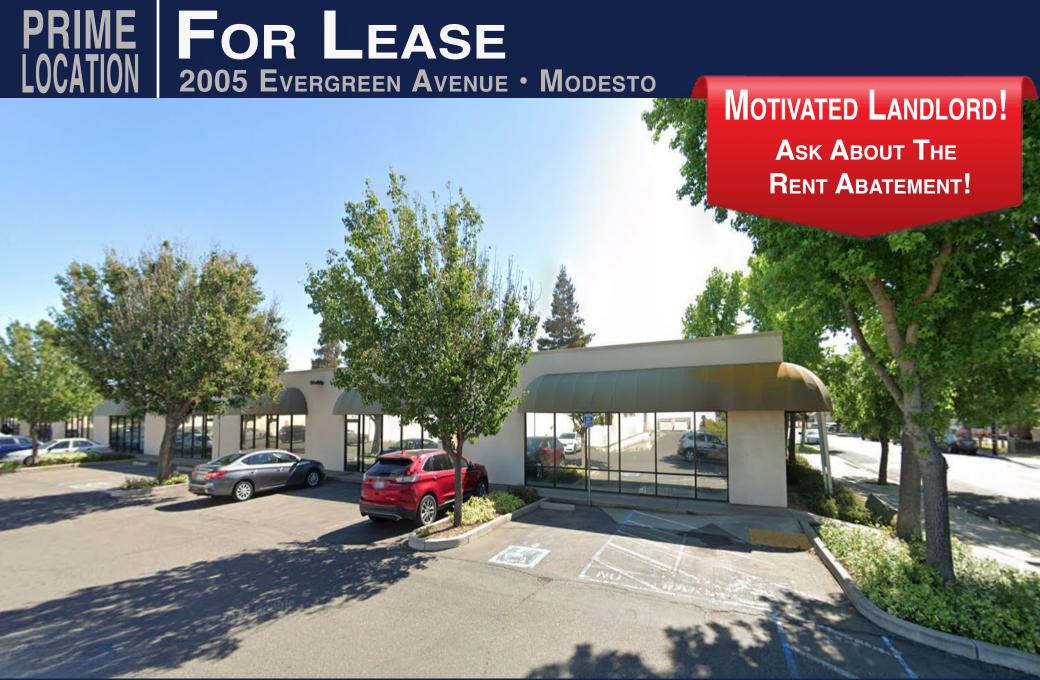

### PRIME LOCATION

### PROPERTY SUMMARY

Address: 2005 Evergreen Avenue • Modesto Year Built: 1990

LEASE RATE: \$1.55 PSF County: Stanislaus County

VACANT SF: ± 826 - 3,387 SF PROPERTY Type: Commercial Office

Lot Size: ± 33,541 SF • ± 0.77 AC PARCEL NUMBER: 060-036-017

### PROPERTY DESCRIPTION:

Built in 1990, 2005 Evergreen offers  $\pm 18,252$  SF of reinforced concrete construction in a suburban Modesto location. The single-story, Class C office space boasts a 14' height and flexible layouts, ideal for multiple tenants. Situated in a very walkable area with some public transit options, the building provides ample surface parking with a ratio of 3.29 spaces per 1,000 square feet, totaling 60 spaces on the 0.77-acre lot. Located near the intersection of Briggsmore Avenue and Orangeburg Avenue, the property offers convenient access to Highway 99 as well as major thoroughfares. Currently, four (4) suites are available for lease, ranging from  $\pm$  826 to  $\pm$  3,387 SF, with a Lease Rate of \$1.55 PSF.