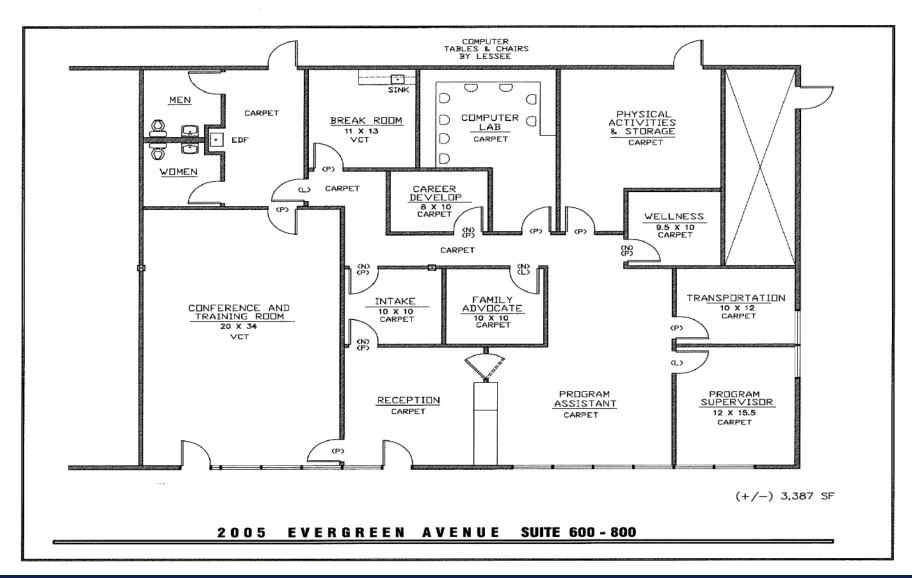

# IME FLOOR PLAN ATION SUITE 500

2005 Evergreen Avenue, Suite 500, Modesto

1.796 SF

### **SUITE 600 - 800:**

- ± 3,387 SF
- Reception Area
- Multiple Private Offices
- Large Conference Room
- Computer Lab
- Break-room
- Two (2) Private Restrooms