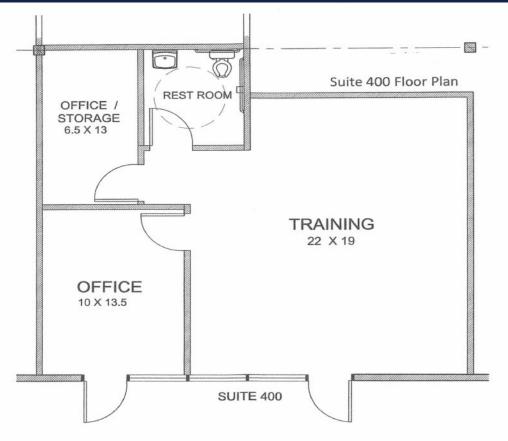

## ATION FLOOR PLAN SUITE 400

2005 EVERGREEN AVENUE MODESTO, CA

The information contained herein is deemed reliable, but is not guaranteed. To discuss this property or any other commercial need, please contact:

### **SUITE 400:**

- ± 826 SF
- Two (2) Offices
- Large Training Room
- One (1) Restroom