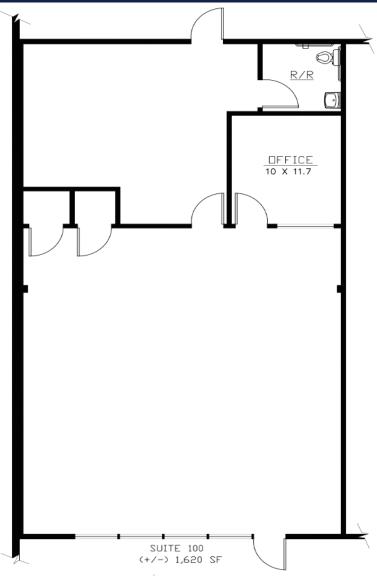

## PRIME FLOOR PLAN CATION SUITE 100

### **SUITE 100:**

- ± 1,620 SF
- Spacious Open Area
- Two (2) Private Offices
- Restroom
- Two (2) Storage Closets