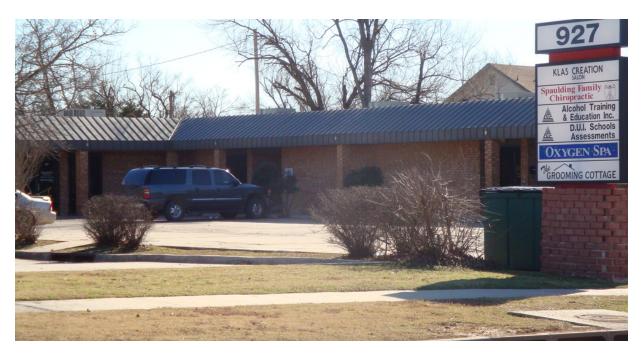

## 927 N. FLOOD

NORMAN, OK 73069

### **PROPERTY OVERVIEW**

Additional rent is \$50 per month for water, trash and sewer. Lease term is a minimum of one year. Tenant pays all other utilities. 106 has new carpet and paint. Easy access to I-35. Located in Central Norman. Signage available.

#### **PROPERTY SUMMARY**

**Available SF:** 800 - 1,700 +/- SF

**Building Size:** 7,000 SF

Market: Norman, Oklahoma City,
Oklahoma

#### **AVAILABLE SPACES**

Suite SF Available

106 800 sf +/- (\$800 per month)

108 1,700 sf +/- (\$1,650 per month)