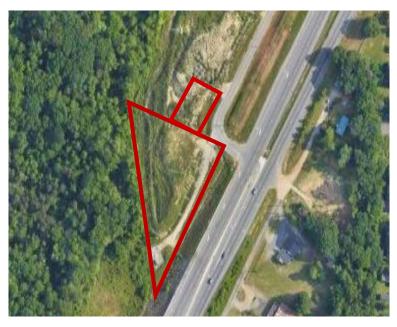

4105 Corbin Road, Greensboro, NC

## Hwy 29 Accessible Land

Excellent redevelopment opportunity (zoned HB-Highway Business) for a C-Store, Automobile Service, Self-Storage or other service or retail-oriented company looking to locate. This highly visible location just inside the newly completed "Greensboro Urban Loop" (I-840) has an average of 53,000 V.P.D. based on 2022 traffic count. The highly visible 4.25-acre lot is conveniently located in a prime spot off Hwy 29, is inside the G.U.L (I-840) and less than 15 minutes to the center of Greensboro and approximately 45 minutes to the Virginia boarder. This highly visible lot has municipal water and sewer access.