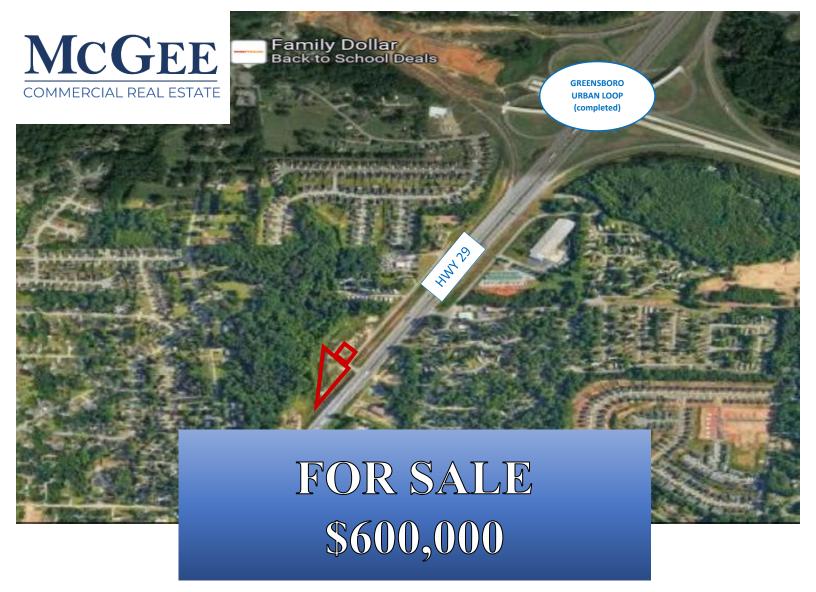

4105 Corbin Road, Greensboro, NC

## Hwy 29 Accessible Land

Excellent redevelopment opportunity (zoned HB-Highway Business) for a C-Store, Automobile Service, Self-Storage or other service or retail-oriented company looking to locate. This highly visible location just inside the newly completed "Greensboro Urban Loop" (I-840) has an average of 53,000 V.P.D. based on 2022 traffic count. The highly visible 4.25-acre lot is conveniently located in a prime spot off Hwy 29, is inside the G.U.L (I-840) and less than 15 minutes to the center of Greensboro and approximately 45 minutes to the Virginia boarder. This highly visible lot has municipal water and sewer access.