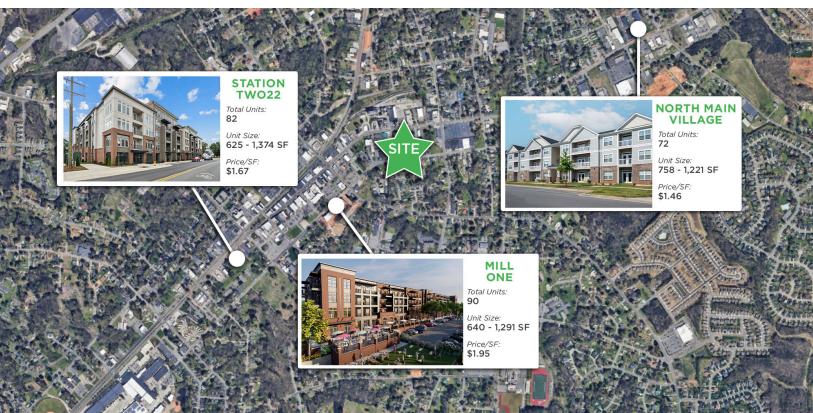

### MOORESVILLE, NORTH CAROLINA

Mooresville is located in the southwestern section of Iredell County, North Carolina, and is a part of the fast-growing Charlotte metropolitan area. The city is the most populous municipality in Iredell County. It is located approximately 25 miles north of Charlotte. Mooresville is the corporate headquarters of Lowe's Companies, Inc., one of the largest home improvement retailers in the world. Lowe's has a significant presence in the town, employing thousands of residents and contributing to the local economy. Mooresville is also known as the home of many NASCAR racing teams and drivers, along with an IndyCar team and its drivers, as well as racing technology suppliers. Mooresville is situated on the shores of Lake Norman, a large man-made lake created by the construction of the Cowans Ford Dam on the Catawba River. Lake Norman offers various recreational activities, including boating, fishing, and water sports, and it attracts many visitors and residents who enjoy its scenic beauty.