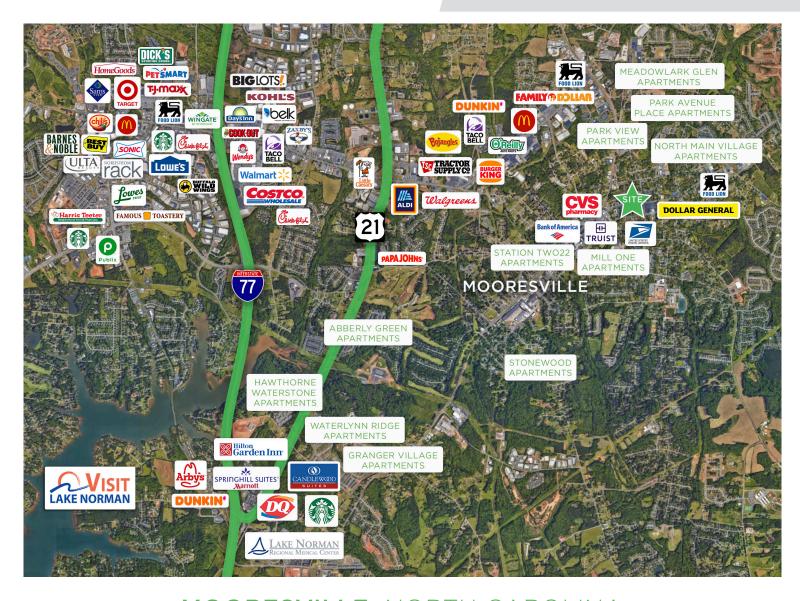

### MOORESVILLE, NORTH CAROLINA

Mooresville is located in the southwestern section of Iredell County, North Carolina, and is a part of the fast-growing Charlotte metropolitan area. The city is the most populous municipality in Iredell County. It is located approximately 25 miles north of Charlotte. Mooresville is the corporate headquarters of Lowe's Companies, Inc., one of the largest home improvement retailers in the world. Lowe's has a significant presence in the town, employing thousands of residents and contributing to the local economy. Mooresville is also known as the home of many NASCAR racing teams and drivers, along with an IndyCar team and its drivers, as well as racing technology suppliers. Mooresville is situated on the shores of Lake Norman, a large man-made lake created by the construction of the Cowans Ford Dam on the Catawba River. Lake Norman offers various recreational activities, including boating, fishing, and water sports, and it attracts many visitors and residents who enjoy its scenic beauty.