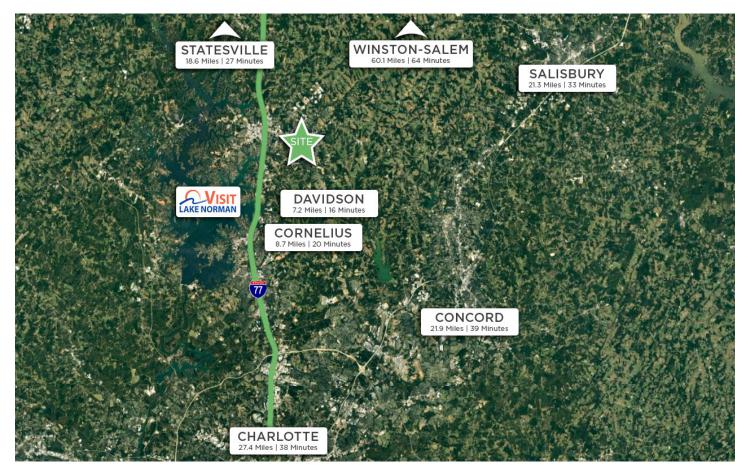

### MOORESVILLE, NORTH CAROLINA

Mooresville is located in the southwestern section of Iredell County, North Carolina, and is a part of the fast-growing Charlotte metropolitan area. The city is the most populous municipality in Iredell County. It is located approximately 25 miles north of Charlotte. Mooresville is the corporate headquarters of Lowe's Companies, Inc., one of the largest home improvement retailers in the world. Lowe's has a significant presence in the town, employing thousands of residents and contributing to the local economy. Mooresville is also known as the home of many NASCAR racing teams and drivers, along with an IndyCar team and its drivers, as well as racing technology suppliers. Mooresville is situated on the shores of Lake Norman, a large man-made lake created by the construction of the Cowans Ford Dam on the Catawba River. Lake Norman offers various recreational activities, including boating, fishing, and water sports, and it attracts many visitors and residents who enjoy its scenic beauty.