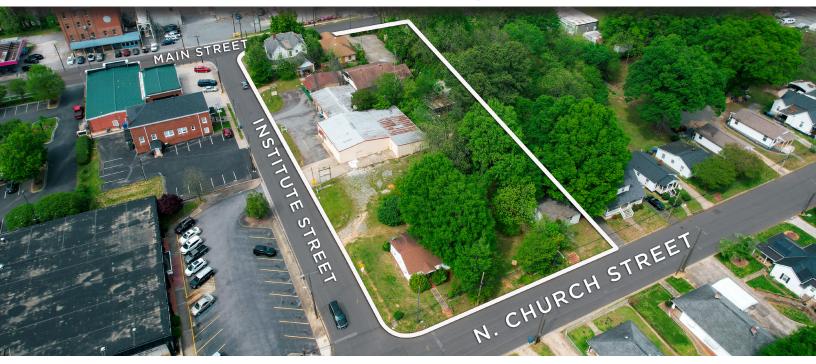

#### **DESCRIPTION**

Entitled and site plan approved with the Mooresville Unified Development Ordinance (UDO). Approved for 92 units, this 1.58 acre development opportunity is conveniently located in downtown Mooresville. 100% completed design development drawings available. Site is within the Mooresville Graded School District, which is a top ranked district in North Carolina.

### DESCRIPTION

Entitled and site plan approved with the Mooresville Unified Development Ordinance (UDO). Approved for 92 units, this 1.58 acre development opportunity is conveniently located in downtown Mooresville. 100% completed design development drawings available. Site is within the Mooresville Graded School District, which is a top ranked district in North Carolina.