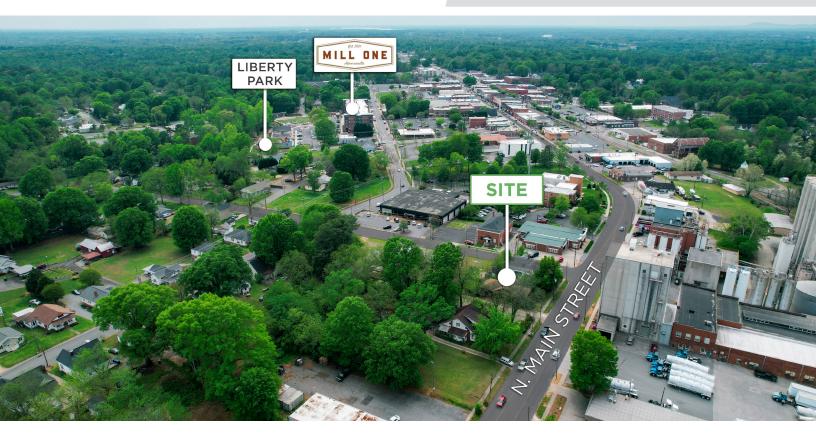

### MOORESVILLE, NORTH CAROLINA

Mooresville is located in the southwestern section of Iredell County, North Carolina, and is a part of the fast-growing Charlotte metropolitan area. The city is the most populous municipality in Iredell County. It is located approximately 25 miles north of Charlotte. Mooresville is the corporate headquarters of Lowe's Companies, Inc., one of the largest home improvement retailers in the world. Lowe's has a significant presence in the town, employing thousands of residents and contributing to the local economy. Mooresville is also known as the home of many NASCAR racing teams and drivers, along with an IndyCar team and its drivers, as well as racing technology suppliers. Mooresville is situated on the shores of Lake Norman, a large man-made lake created by the construction of the Cowans Ford Dam on the Catawba River. Lake Norman offers various recreational activities, including boating, fishing, and water sports, and it attracts many visitors and residents who enjoy its scenic beauty.