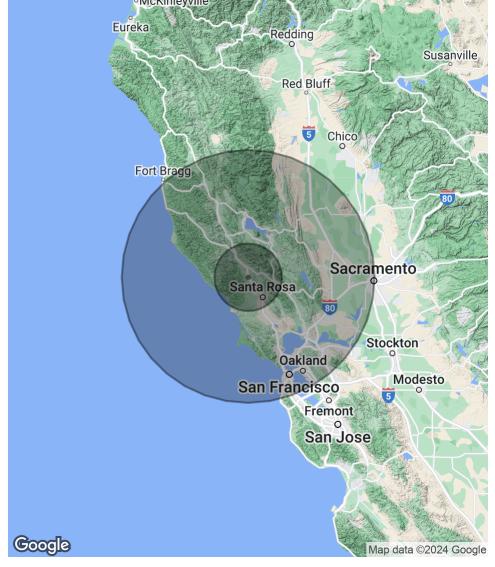

## Demographics Map & Report

| POPULATION           | 1 MILE  | 20 MILES  | 75 MILES  |
|----------------------|---------|-----------|-----------|
| Total Population     | 6,908   | 317,261   | 6,290,419 |
| Average Age          | 44      | 43        | 41        |
| Average Age (Male)   | 43      | 42        | 40        |
| Average Age (Female) | 45      | 44        | 42        |
| HOUSEHOLDS & INCOME  | 1 MII F | 20 MII FS | 75 MII FS |

| HOUSEHOLDS & INCOME | 1 MILE      | 20 MILES  | 75 MILES  |
|---------------------|-------------|-----------|-----------|
| Total Households    | 2,749       | 119,744   | 2,325,992 |
| # of Persons per HH | 2.5         | 2.6       | 2.7       |
| Average HH Income   | \$162,059   | \$137,268 | \$153,839 |
| Average House Value | \$1,152,763 | \$838,431 | \$960,012 |