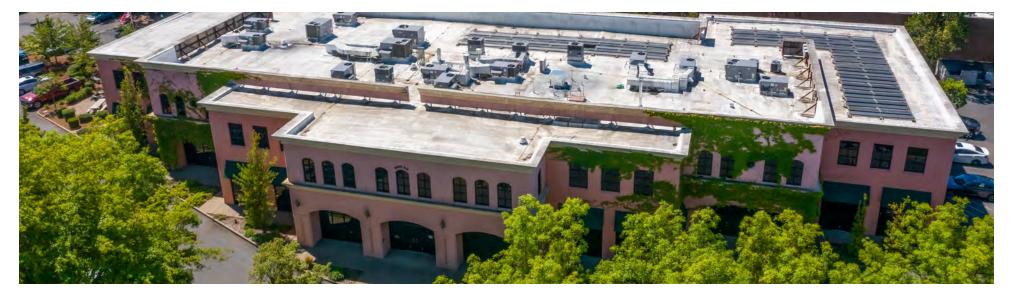

### **PROPERTY OVERVIEW**

501 Grove street sits in a mixed neighborhood of both high end commercial and residential buildings. Just minutes away you are in walking distance of the Healdsburg Plaza that includes many restaraunts and other business related amenities In addition to walking distance to Healdsburg Plaza you are also able to walk over to Parkpoint Health club and the U.S Postal Office. This 35,704 sf concrete tilt up building has been highly maintained and includes 124 private parking spaces that service the building.

### **PROPERTY HIGHLIGHTS**

- Rooftop Solar installed in 2011
- Concrete Tilt-up
- 124 Parking Spaces
- 19 new HVAC units installed in 2022 & 2023
- Outside Patio / lunch area

ERIC DREW 707.433.6555

ericdrew@Healdsburgrealty.com

\$1.75 SF/yr

Introducing an exceptional leasing opportunity in Healdsburg, CA. This property at 501-525 Grove St offers a versatile space for lease, featuring multiple ground floor entrances, an elevator, 2 roll-up doors in the rear, and showers and bathrooms in multiple locations to accommodate various business needs. The building's 19 rooftop HVAC units were recently replaced with new, highly efficient units, ensuring a comfortable and conducive environment for tenants. Owners with extensive real estate experience are eager to collaborate with tenants, offering flexible lease terms and rates tailored to individual requirements. Take advantage of this prime space to establish or expand your business in the vibrant North Bay area.