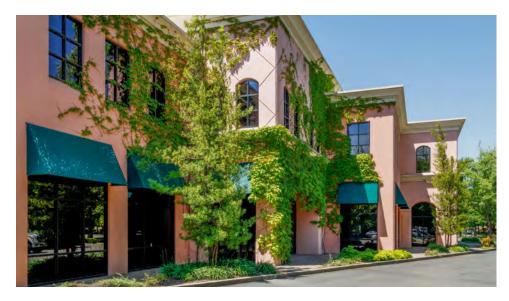

### **PROPERTY OVERVIEW**

501 Grove street sits in a mixed neighborhood of both high end commercial and residential buildings. Just minutes away you are in walking distance of the Healdsburg Plaza that includes many restaraunts and other business related amenities In addition to walking distance to Healdsburg Plaza you are also able to walk over to Parkpoint Health club and the U.S Postal Office. This 35,704 sf concrete tilt up building has been highly maintained and includes 124 private parking spaces that service the building.

### **PROPERTY HIGHLIGHTS**

- Rooftop Solar installed in 2011
- Concrete Tilt-up
- 124 Parking Spaces
- 19 new HVAC units installed in 2022 & 2023
- Outside Patio / lunch area

ERIC DREW 707.433.6555

ericdrew@Healdsburgrealty.com