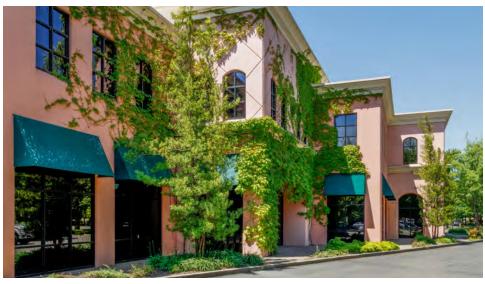

### **PROPERTY OVERVIEW**

501 Grove street sits in a mixed neighborhood of both high end commercial and residential buildings. Just minutes away you are in walking distance of the Healdsburg Plaza that includes many restaraunts and other business related amenities In addition to walking distance to Healdsburg Plaza you are also able to walk over to Parkpoint Health club and the U.S Postal Office. This 35,704 sf concrete tilt up building has been highly maintained and includes 124 private parking spaces that service the building.

\$1.75 SF/yr

Introducing an exceptional leasing opportunity in Healdsburg, CA. This property at 501-525 Grove St offers a versatile space for lease, featuring multiple ground floor entrances, an elevator, 2 roll-up doors in the rear, and showers and bathrooms in multiple locations to accommodate various business needs. The building's 19 rooftop HVAC units were recently replaced with new, highly efficient units, ensuring a comfortable and conducive environment for tenants. Owners with extensive real estate experience are eager to collaborate with tenants, offering flexible lease terms and rates tailored to individual requirements. Take advantage of this prime space to establish or expand your business in the vibrant North Bay area.