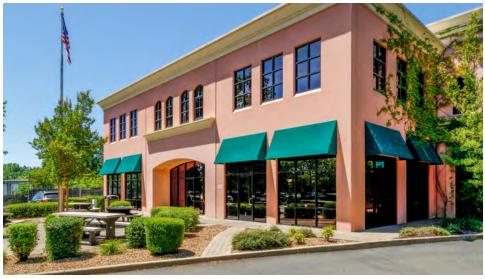

### **PROPERTY OVERVIEW**

501 Grove street sits in a mixed neighborhood of both high end commercial and residential buildings. Just minutes away you are in walking distance of the Healdsburg Plaza that includes many restaraunts and other business related amenities In addition to walking distance to Healdsburg Plaza you are also able to walk over to Parkpoint Health club and the U.S Postal Office. This 35,704 sf concrete tilt up building has been highly maintained and includes 124 private parking spaces that service the building.

### **PROPERTY HIGHLIGHTS**

- Rooftop Solar installed in 2011
- Concrete Tilt-up
- 124 Parking Spaces
- 19 new HVAC units installed in 2022 & 2023
- Outside Patio / lunch area

ERIC DREW 707.433.6555

ericdrew@Healdsburgrealty.com