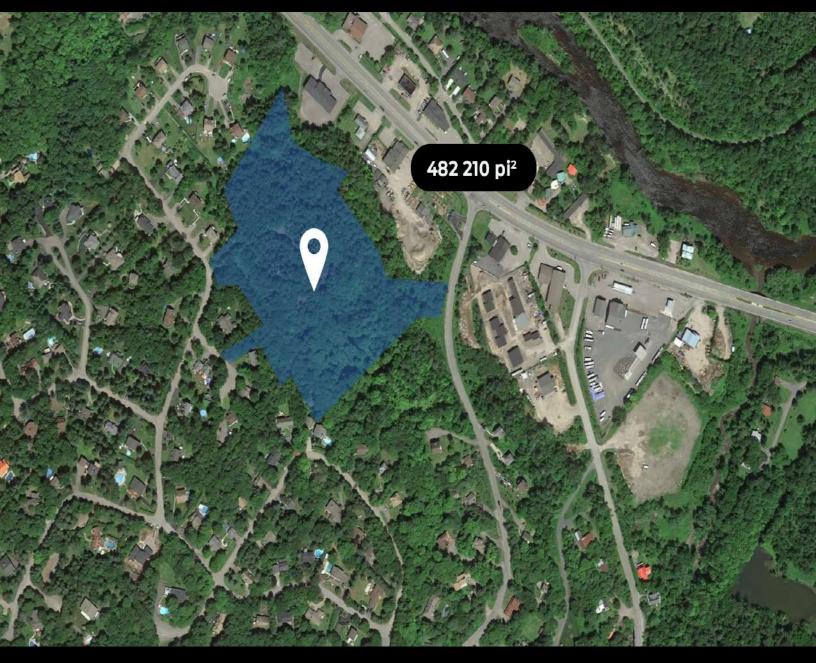

#### 482 210 SQ. Ft.

### LAND DESCRIPTION

Ready to build ! Project for 6 lots of approximately 482,210 ft<sup>2</sup>, ideally located at the corner of des Cèdres and des Sapinières streets in Piedmont. Perfect for semi-detached or bi-family residential development, these lots benefit from a strategic location, close to essential services and local infrastructure, while offering quick access to major road arteries. The subdivision resolution has already been approved with no expiry date, and park fees will not be charged even if the project is modified. Electricity is already available at two access points, and sewer and water systems are present on site.

> **AREA** 482 210 SQ. Ft.