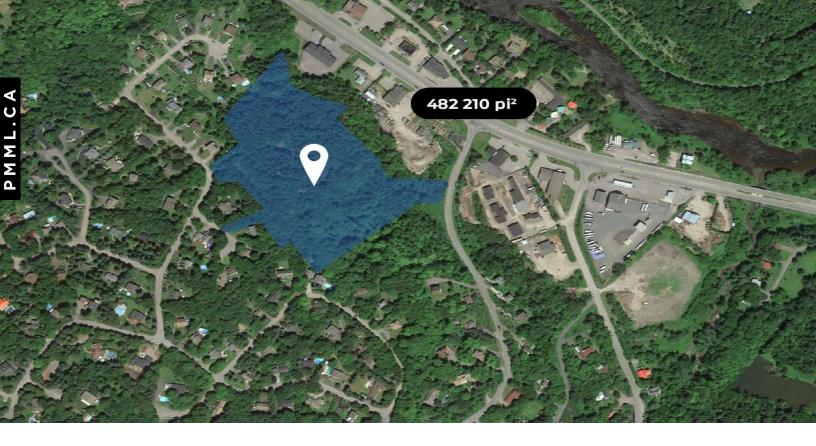

### LAND DESCRIPTION

Ready to build ! Project for 6 lots of approximately 482,210 ft<sup>2</sup>, ideally located at the corner of des Cèdres and des Sapinières streets in Piedmont. Perfect for semi-detached or bi-family residential development, these lots benefit from a strategic location, close to essential services and local infrastructure, while offering quick access to major road arteries. The subdivision resolution has already been approved with no expiry date, and park fees will not be charged even if the project is modified. Electricity is already available at two access points, and sewer and water systems are present on site.

> **AREA** 482 210 SQ. Ft.