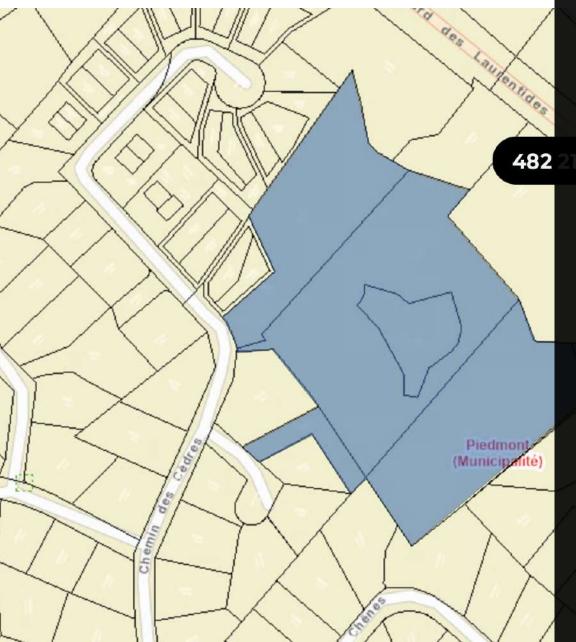

### LAND DESCRIPTION

Ready to build ! Project for 6 lots of approximately 482,210 ft<sup>2</sup>, ideally located at the corner of des Cèdres and des Sapinières streets in Piedmont. Perfect for semi-detached or bi-family residential development, these lots benefit from a strategic location, close to essential services and local infrastructure, while offering quick access to major road arteries. The subdivision resolution has already been approved with no expiry date, and park fees will not be charged even if the project is modified. Electricity is already available at two access points, and sewer and water systems are present on site.

> **AREA** 482 210 SQ. Ft.

# CADASTRAL NUMBER

2 312 916 & others

# ZONING

R-2-249 Residential