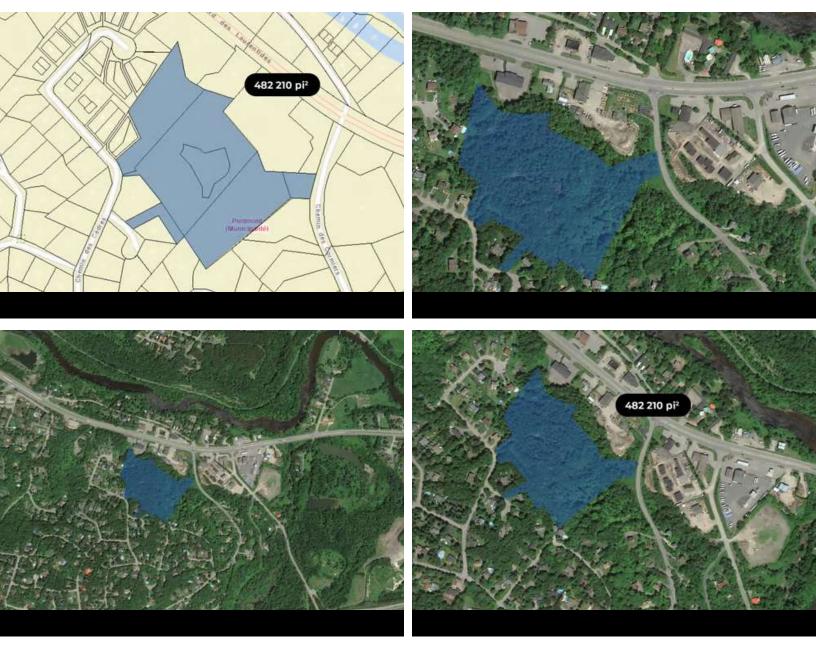

#### 482 210 SQ. Ft.

### LAND DESCRIPTION

Ready to build ! Project for 6 lots of approximately 482,210 ft<sup>2</sup>, ideally located at the corner of des Cèdres and des Sapinières streets in Piedmont. Perfect for semi-detached or bi-family residential development, these lots benefit from a strategic location, close to essential services and local infrastructure, while offering quick access to major road arteries. The subdivision resolution has already been approved with no expiry date, and park fees will not be charged even if the project is modified. Electricity is already available at two access points, and sewer and water systems are present on site.

> **AREA** 482 210 SQ. Ft.

## MAIN ATTRACTIONS OF THE AREA

Highway 15 access 1 hour from Montreal Complete infrastructure links Rivière du Nord, Petit train du Nord.

PMML

COMMERCIAL REAL ESTATE AGENCY AND MORTGAGE BROKERAGE FIRM

f ◎ in ∎ እ