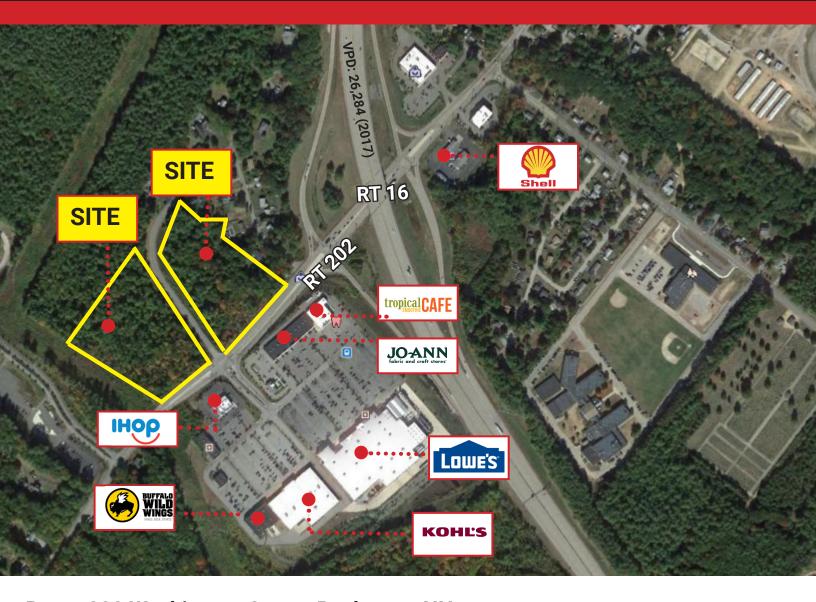

## Route 202 Washington Street, Rochester, NH

- Across from 304,000 SF Mall
- Map 130, Lot 43 (5.9 acres)
- Map 130, Lot 43-1 (10.7 acres)
- City water, sewer, natural gas
- Area residential: Planned 340 units abutting
- Frontage: 730' (Route 202)