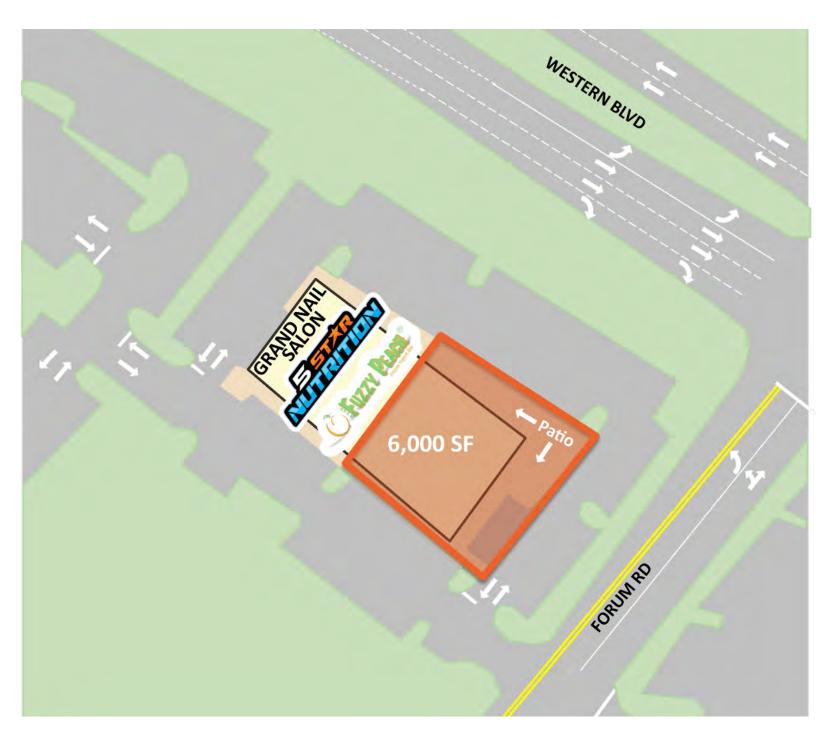

## **PROPERTY HIGHLIGHTS**

Size: 6,000 SF space available - may consider subdividing

• Full building size: 11,400 SF

Access: Full Access

Available: Jan 2025 - DO NOT DISTURB current tenant

• End cap on outparcel in front of Academy Sports

• Parking Spaces: 112 (4 handicap)

Nearby Retailers: