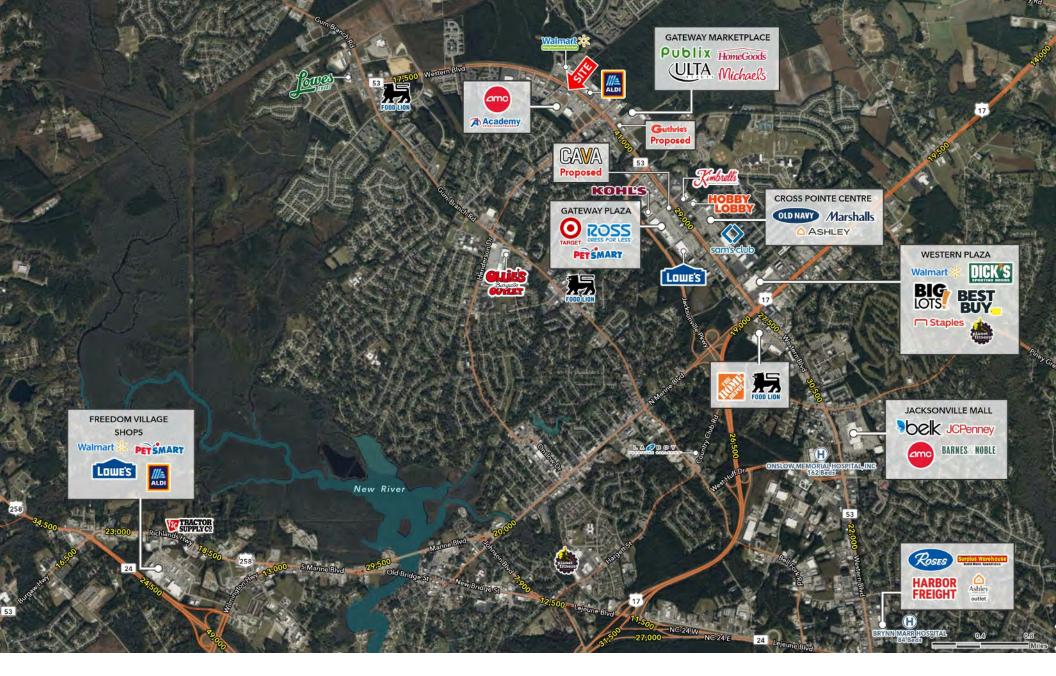

## WESTERN BLVD RESTAURANT END CAP

4157 WESTERN BLVD, JACKSONVILLE NC 28546

## **PROPERTY OVERVIEW**

Prime 2nd gen restaurant end cap located on dominant retail corridor on Western Blvd in Jacksonville

## **PROPERTY HIGHLIGHTS**

Size: 6,000 SF space available - may consider subdividing

• Full building size: 11,400 SF

Access: Full Access

Available: Jan 2025 - DO NOT DISTURB current tenant

• End cap on outparcel in front of Academy Sports

• Parking Spaces: 112 (4 handicap)

Nearby Retailers:

















# AREAOVERVIEW



# ACCESSPOINTS

## WESTERN BLVD | JACKSONVILLE NC DEMOGRAPHIC COMPARISON

|                                | 1 MILE   | 3 MILES  | 5 MILES  |
|--------------------------------|----------|----------|----------|
| 2024<br>Population Density     | 7,401    | 38,106   | 66,731   |
| 2024<br>Daytime Population     | 9,744    | 44,468   | 82,385   |
| 2024 Daytime Worker Population | 6,147    | 24,895   | 48,984   |
| 2024<br>Households             | 3,169    | 15,506   | 25,989   |
| 2024<br>Median HH Income       | \$48,100 | \$57,850 | \$57,429 |
| 2024 Average HH Income         | \$68,640 | \$81,850 | \$81,757 |

TSCG.COM | WESTERN BLVD RESTAURANT END CAP







## **EXCLUSIVE AGENT(S):**

## **JEFF NIMMER, CCIM**

jeff.nimmer@tscg.com 919.380.8041

### TAYLOR DROUILLARD