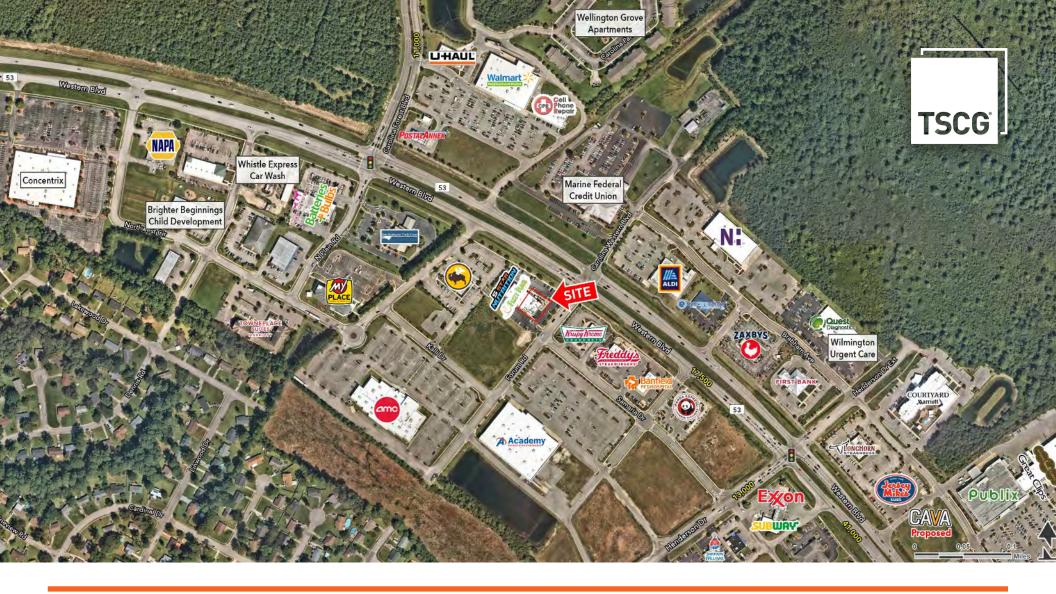

## **PROPERTY HIGHLIGHTS**

Size: 6,000 SF space available - may consider subdividing

• Full building size: 11,400 SF

Access: Full Access

Available: Jan 2025 - DO NOT DISTURB current tenant

• End cap on outparcel in front of Academy Sports

• Parking Spaces: 112 (4 handicap)

Nearby Retailers: