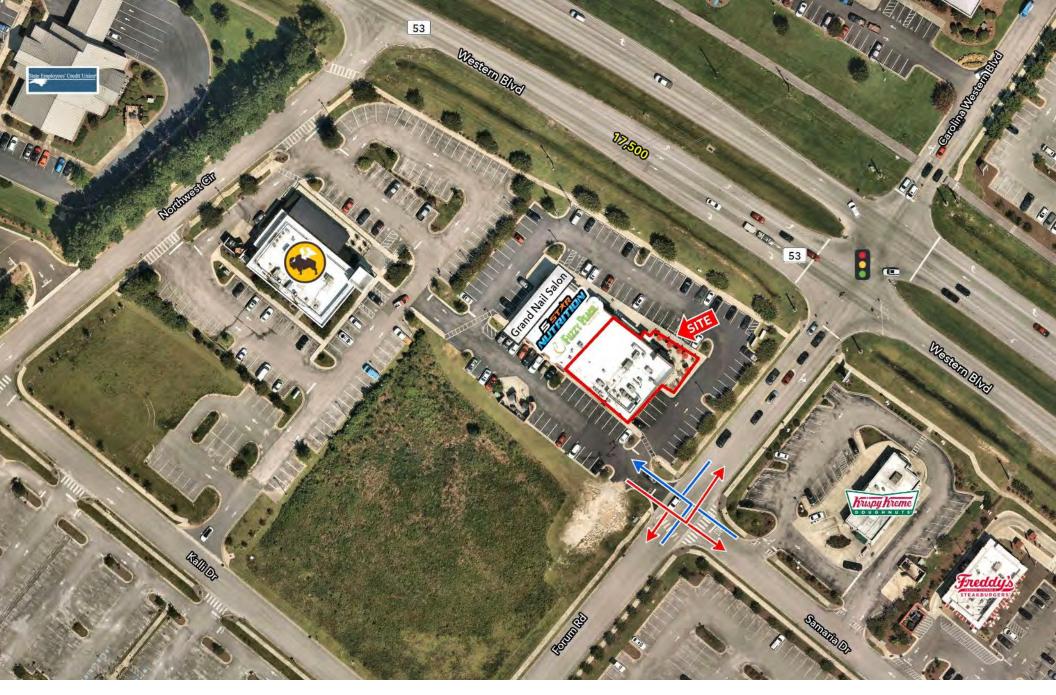

## WESTERN BLVD RESTAURANT END CAP

4157 WESTERN BLVD, JACKSONVILLE NC 28546

## **PROPERTY OVERVIEW**

Prime 2nd gen restaurant end cap located on dominant retail corridor on Western Blvd in Jacksonville

## **PROPERTY HIGHLIGHTS**

Size: 6,000 SF space available - may consider subdividing

• Full building size: 11,400 SF

Access: Full Access

Available: Jan 2025 - DO NOT DISTURB current tenant

• End cap on outparcel in front of Academy Sports

• Parking Spaces: 112 (4 handicap)

Nearby Retailers:

















# AREAOVERVIEW



# ACCESSPOINTS

## WESTERN BLVD | JACKSONVILLE NC DEMOGRAPHIC COMPARISON

|                                | 1 MILE   | 3 MILES  | 5 MILES  |
|--------------------------------|----------|----------|----------|
| 2024<br>Population Density     | 7,401    | 38,106   | 66,731   |
| 2024<br>Daytime Population     | 9,744    | 44,468   | 82,385   |
| 2024 Daytime Worker Population | 6,147    | 24,895   | 48,984   |
| 2024<br>Households             | 3,169    | 15,506   | 25,989   |
| 2024<br>Median HH Income       | \$48,100 | \$57,850 | \$57,429 |
| 2024 Average HH Income         | \$68,640 | \$81,850 | \$81,757 |

TSCG.COM | WESTERN BLVD RESTAURANT END CAP







## **EXCLUSIVE AGENT(S):**

## **JEFF NIMMER, CCIM**

jeff.nimmer@tscg.com 919.380.8041

### TAYLOR DROUILLARD

taylor.drouillard