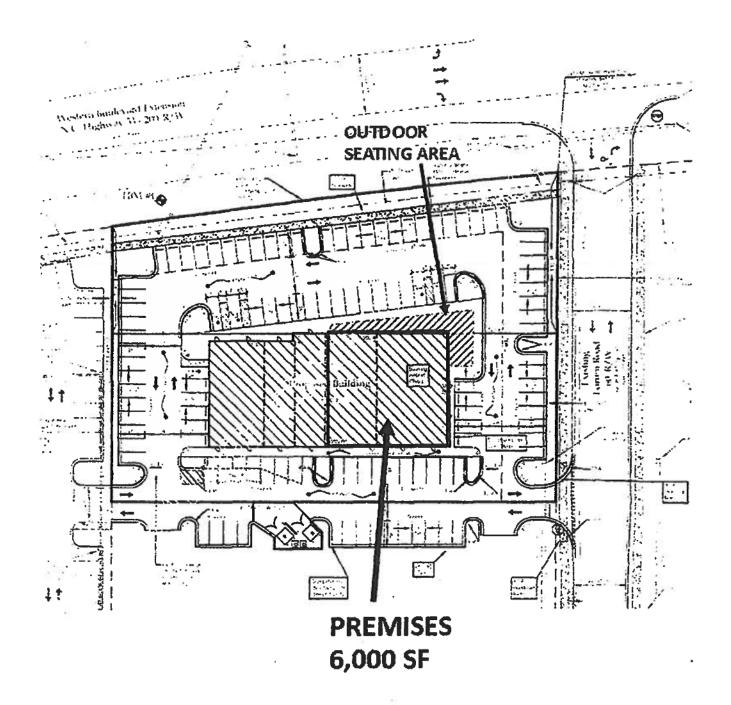

## **PROPERTY HIGHLIGHTS**

Size: 6,000 SF space available - may consider subdividing

• Full building size: 11,400 SF

Access: Full Access

Available: Jan 2025 - DO NOT DISTURB current tenant

• End cap on outparcel in front of Academy Sports

• Parking Spaces: 112 (4 handicap)

Nearby Retailers: