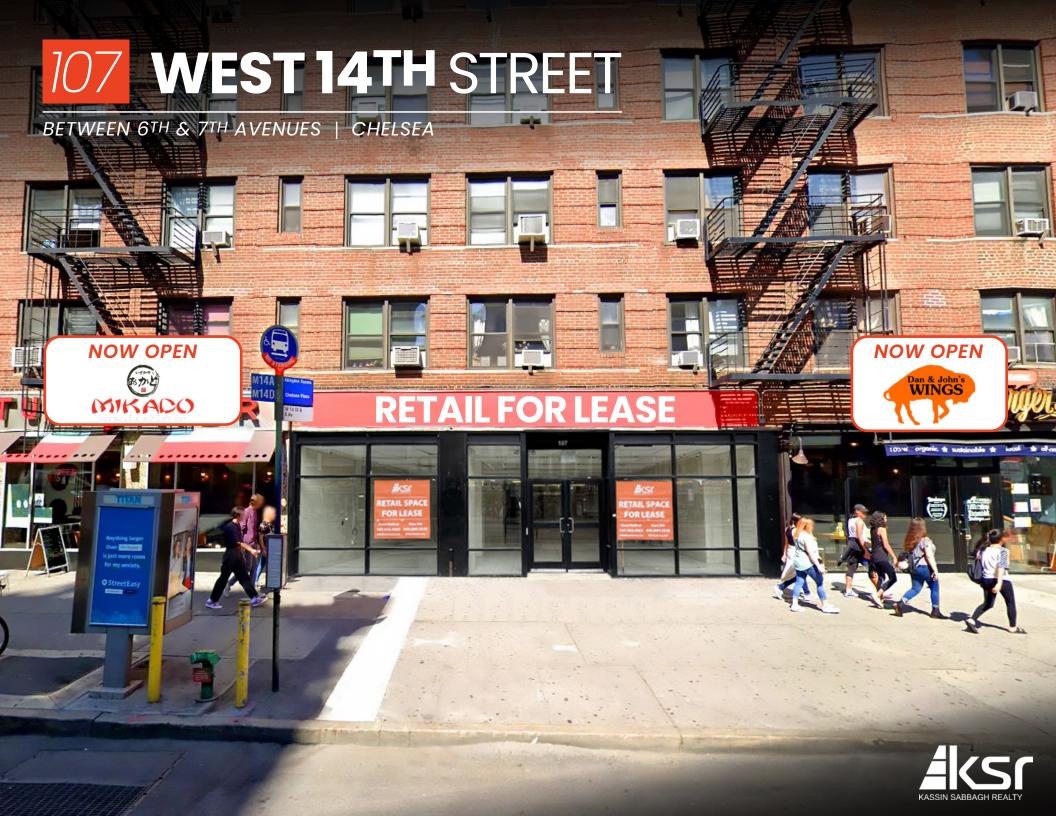

**WEST 14TH** STREET

BETWEEN 6TH & 7TH AVENUES | CHELSEA

### **PROPERTY HIGHLIGHTS**

- All uses considered ٠
- Venting allowed ٠
- Over 30 feet of frontage on 14th st directly in ٠ front of subway entrance
- Existing refrigeration units in place

2,000 SF

645 SF

## **FRONTAGE**

36'