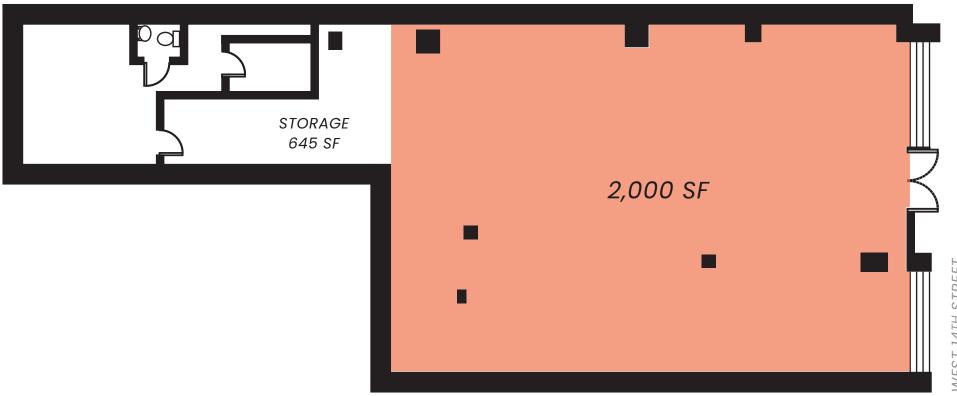

### **PROPERTY HIGHLIGHTS**

- All uses considered ٠
- Venting allowed ٠
- Over 30 feet of frontage on 14th st directly in ٠ front of subway entrance
- Existing refrigeration units in place

2,000 SF

645 SF

#### SIZE

**Ground Floor** Storage

POSSESSION Arranged