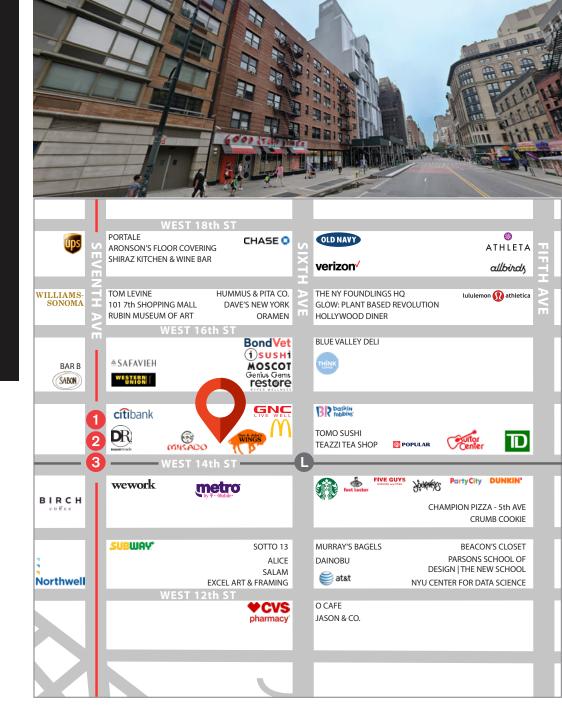

**WEST 14TH** STREET

BETWEEN 6TH & 7TH AVENUES | CHELSEA

### **PROPERTY HIGHLIGHTS**

- All uses considered ٠
- Venting allowed ٠
- Over 30 feet of frontage on 14th st directly in ٠ front of subway entrance
- Existing refrigeration units in place

2,000 SF

645 SF

#### SIZE

**Ground Floor** Storage

POSSESSION Arranged

## **FRONTAGE**

36'

#### **CEILING HEIGHTS** 10'

#### **NEIGHBORS**



# **Upon Request TRANSPORTATION**

**ASKING RENT** 



CONTACT OUR BROKERS FOR MORE INFORMATION



All information supplied in this marketing presentation and/or flyer is from sources deemed reliable and is furnished subject to errors, omissions, modifications, removal of listings from sale/lease and to any listing condition. Any square footage, dimensions, floor plans and/or technical data set forth are approximations and are subject to further elaboration/confirmation.

MARC SITT DOREL MELLOUL MSitt@ksrny.com 917.757.8863

DMelloul@ksrny.com 347.922.4563



BETWEEN 6TH & 7TH AVENUES | CHELSEA





All information supplied in this marketing presentation and/or flyer is from sources deemed reliable and is furnished subject to errors, omissions, modifications, removal of listings from sale/lease and to any listing condition. Any square footag