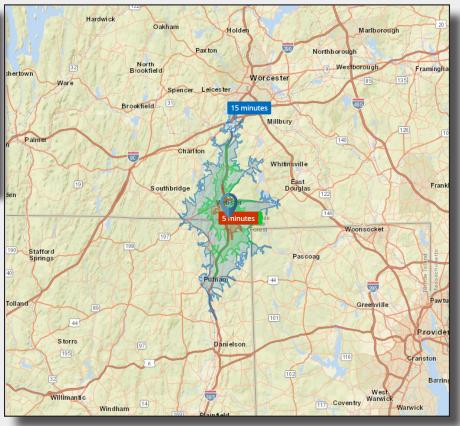

## 340 Thompson Road

Webster, MA

For Lease

Medical Office Space Webster, MA

Located in Webster, MA, 340 Thompson Road is an on-campus 25,000 sf medical office center located 60 miles southwest of Boston, on the northeast border of Connecticut.