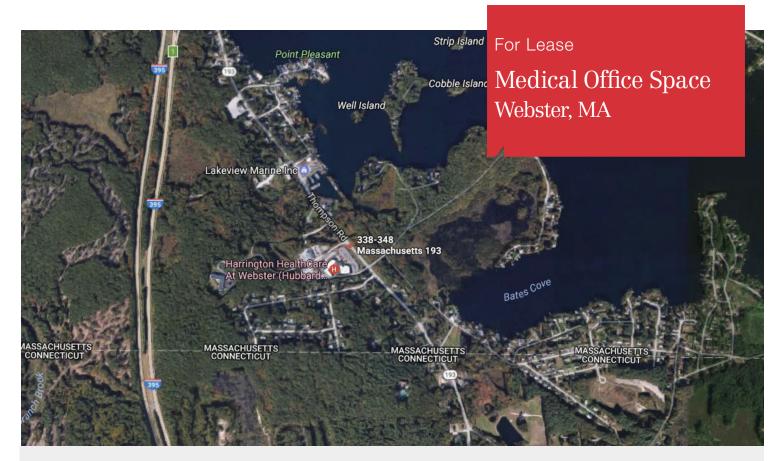

## 340 Thompson Road

Webster, MA

For Lease

Medical Office Space Webster, MA

Located in Webster, MA, 340 Thompson Road is an on-campus 25,000 sf medical office center located 60 miles southwest of Boston, on the northeast border of Connecticut.