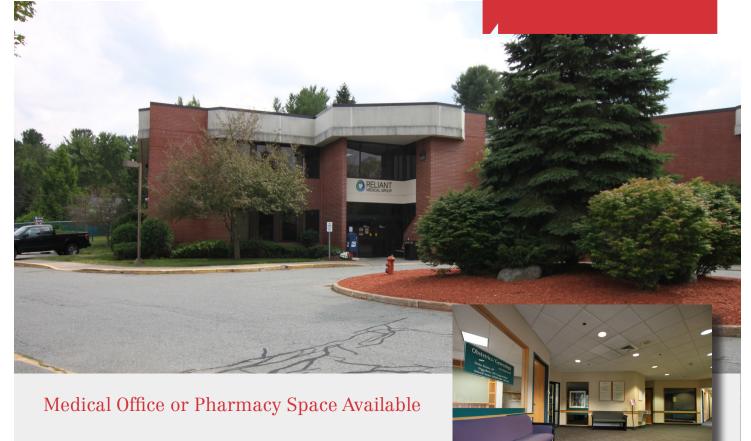

## 340 Thompson Road

Webster, MA

For Lease

Medical Office Space Webster, MA

Located in Webster, MA, 340 Thompson Road is an on-campus 25,000 sf medical office center located 60 miles southwest of Boston, on the northeast border of Connecticut.

- 3000 20,000 sq ft available
- Permitted Uses: Medical office or pharmacy
- Parking: 64+ patient and physician parking spaces
- Building Area: 25,000 sq ft
- Lot Size: 0.57 acre
- Year Constructed: ~1994