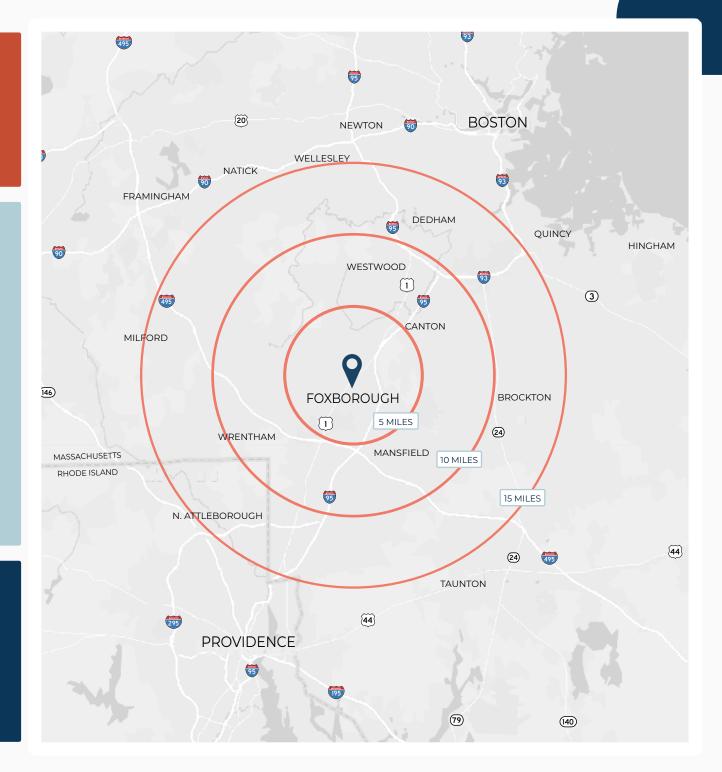

# THE AREA

Patriot Place is uniquely positioned on **Route 1**, halfway between Boston and Providence and surrounded by several affluent communities boasting **average incomes of \$150,000+.** 

# DEMOGRAPHICS

| 5 Miles  | 71,952                                                                         |
|----------|--------------------------------------------------------------------------------|
| 10 Miles | 356,916                                                                        |
| 15 Miles | 1,042,546                                                                      |
| 5 Miles  | \$177,464                                                                      |
| 10 Miles | \$170,908                                                                      |
| 15 Miles | \$149,442                                                                      |
| 5 Miles  | 70,906                                                                         |
| 10 Miles | 339,274                                                                        |
| 15 Miles | 997,072                                                                        |
|          | 10 Miles<br>15 Miles<br>5 Miles<br>10 Miles<br>15 Miles<br>5 Miles<br>10 Miles |