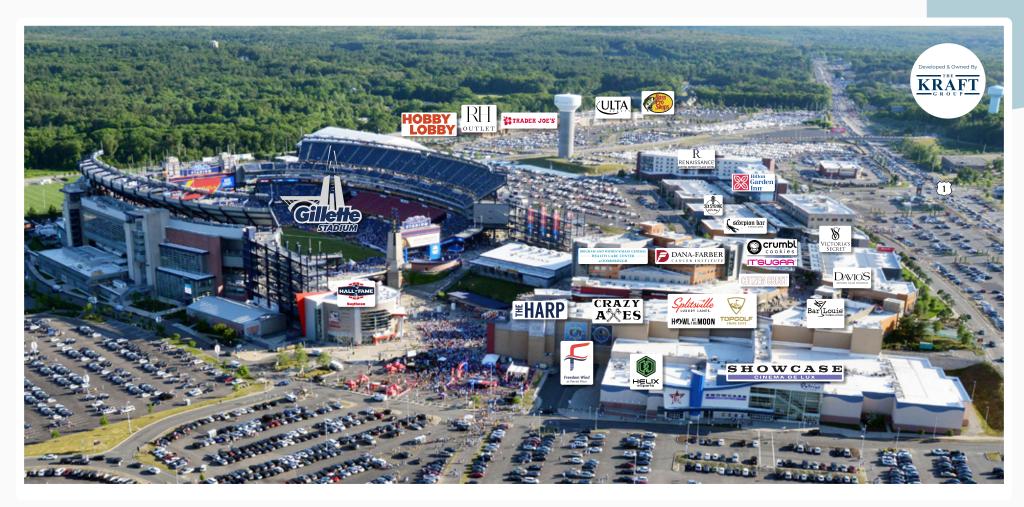

**Patriot Place** is an open-air lifestyle center featuring shopping, dining, and entertainment around **Gillette Stadium**, the **home of the New England Patriots** and New England Revolution, in Foxborough, MA.

The property consists of over **1,400,000 SF** of retail, entertainment, restaurants, medical, and office space hosting over **10 million** annual visits (Placer.ai).

There is something for everyone at Patriot Place... a once in a lifetime experience, every day!

THE NORTH MARKETPLACE IS ANCHORED BY SHOWCASE CINEMA DE LUX, SPLITSVILLE LUXURY LANES, 12+ FULL SERVICE SIT-DOWN RESTAURANTS, TWO HOTELS, AND MUCH MORE.

THE SOUTH MARKETPLACE IS ANCHORED BY TRADER JOE'S (PLACER.AI RANKS AS #1 IN MA), BASS PRO SHOPS, RH OUTLET AND HOBBY LOBBY.

# **ONE OF A KIND ANCHORS**

# SOME OF THE KEY TENANTS