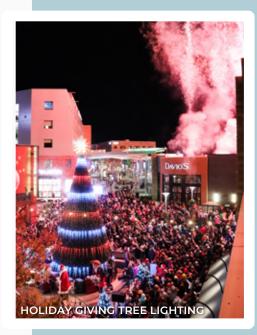

# **PATRIOT PLACE EVENTS**

Patriot Place hosts hundreds of family-friendly events, games, activities, and concerts throughout the year. Every week there are several events planned and executed throughout the complex including:

- Patriot Place Cornhole Tournament
- Cruise Night at Patriot Place
- Farm Animal Visits
- Finish at the 50 5K|10K Run and Celebration
- Fall Harvest Celebration
- Irish Festival
- Schools Out for Summer Celebration
- Sounds of Summer
- Storytime
- Summer Flicks
- Patriots Training Camp Presented by Optum
- Oktoberfest
- Holiday Giving Tree Lighting
- Trick-or-Treating SPOOKtacular
- Winter Skate
- Yappy Hour