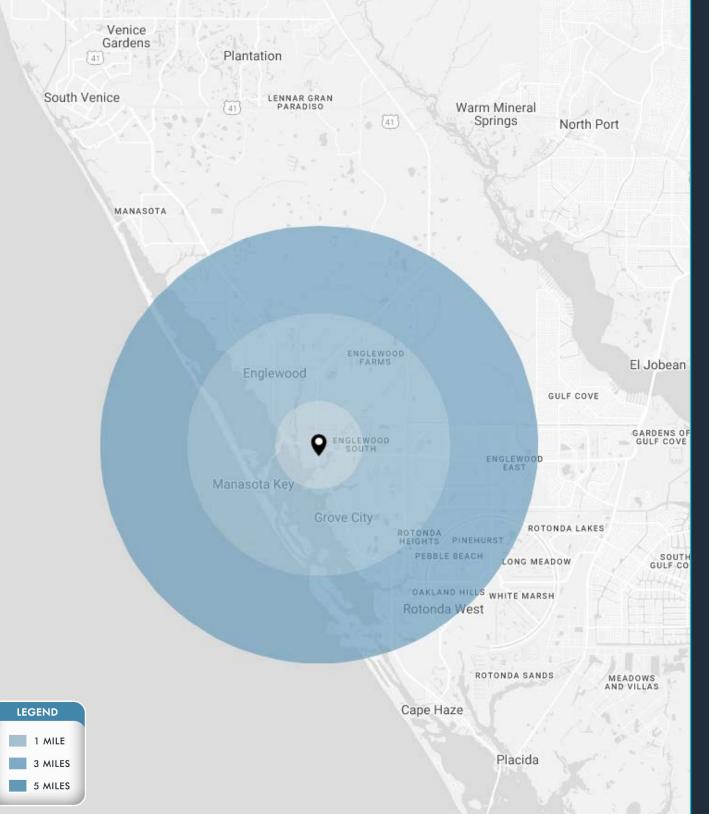

| POPULATION       3,520       19,099       41,176         HOUSEHOLDS       1,792       9,948       21,020         EMPLOYEES       3,284       17,766       38,146         AVERAGE HH INCOME       \$79,813       \$81,600       \$85,353         DEMOGRAPHICS       5 MINS       10 MINS       15 MINS         POPULATION       8,285       25,936       50,896         HOUSEHOLDS       4,440       13,258       25,603         EMPLOYEES       7,759       23,924       46,996         AVERAGE HH INCOME       \$77,028       \$80,239       \$86,167 | DEMOGRAPHICS          | 1 MILE         | 3 MILES          | 5 MILES          |
|--------------------------------------------------------------------------------------------------------------------------------------------------------------------------------------------------------------------------------------------------------------------------------------------------------------------------------------------------------------------------------------------------------------------------------------------------------------------------------------------------------------------------------------------------------|-----------------------|----------------|------------------|------------------|
| EMPLOYEES         3,284         17,766         38,146           AVERAGE HH INCOME         \$79,813         \$81,600         \$85,353           DEMOGRAPHICS         5 MINS         10 MINS         15 MINS           POPULATION         8,285         25,936         50,896           HOUSEHOLDS         4,440         13,258         25,603           EMPLOYEES         7,759         23,924         46,996                                                                                                                                           | POPULATION            | 3,520          | 19,099           | 41,176           |
| AVERAGE HH INCOME         \$79,813         \$81,600         \$85,353           DEMOGRAPHICS         5 MINS         10 MINS         15 MINS           POPULATION         8,285         25,936         50,896           HOUSEHOLDS         4,440         13,258         25,603           EMPLOYEES         7,759         23,924         46,996                                                                                                                                                                                                           | HOUSEHOLDS            | 1,792          | 9,948            | 21,020           |
| DEMOGRAPHICS         5 MINS         10 MINS         15 MINS           POPULATION         8,285         25,936         50,896           HOUSEHOLDS         4,440         13,258         25,603           EMPLOYEES         7,759         23,924         46,996                                                                                                                                                                                                                                                                                          | EMPLOYEES             | 3,284          | 17,766           | 38,146           |
| POPULATION         8,285         25,936         50,896           HOUSEHOLDS         4,440         13,258         25,603           EMPLOYEES         7,759         23,924         46,996                                                                                                                                                                                                                                                                                                                                                                | AVERAGE HH INCOME     | \$79,813       | \$81,600         | \$85,353         |
| POPULATION         8,285         25,936         50,896           HOUSEHOLDS         4,440         13,258         25,603           EMPLOYEES         7,759         23,924         46,996                                                                                                                                                                                                                                                                                                                                                                |                       |                |                  |                  |
| HOUSEHOLDS       4,440       13,258       25,603         EMPLOYEES       7,759       23,924       46,996                                                                                                                                                                                                                                                                                                                                                                                                                                               |                       |                |                  |                  |
| <b>EMPLOYEES</b> 7,759 23,924 46,996                                                                                                                                                                                                                                                                                                                                                                                                                                                                                                                   | DEMOGRAPHICS          | 5 MINS         | 10 MINS          | 15 MINS          |
|                                                                                                                                                                                                                                                                                                                                                                                                                                                                                                                                                        |                       |                |                  |                  |
| <b>AVERAGE HH INCOME</b> \$77,028 \$80,239 \$86,167                                                                                                                                                                                                                                                                                                                                                                                                                                                                                                    | POPULATION            | 8,285          | 25,936           | 50,896           |
|                                                                                                                                                                                                                                                                                                                                                                                                                                                                                                                                                        | POPULATION HOUSEHOLDS | 8,285<br>4,440 | 25,936<br>13,258 | 50,896<br>25,603 |