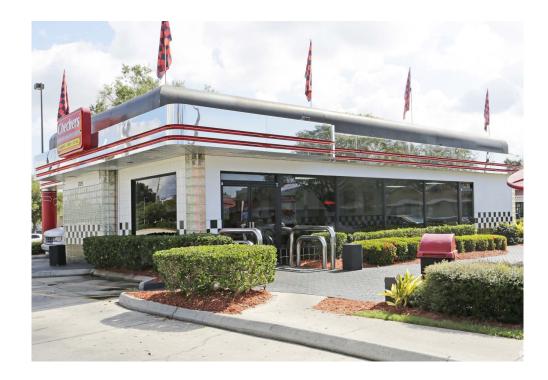

## ±1,551 SF FREESTANDING QSR ON ±0.56 ACRES

1725 McCall Road, Englewood, FL 34223

**OUTPARCEL TO PUBLIX WITH FULL ACCESS** 

**EXCLUSIVE RETAIL LEASING** 

KATZ & ASSOCIATES

RETAIL REAL ESTATE ADVISORS

Eric Spritz
VICE PRESIDENT
ericspritz@katzretail.com
(954) 296-5861

## **HIGHLIGHTS**

- ±1,551 SF building with drive-thru on ±0.56 acres
- For lease or ground lease
- Outparcel to Publix and beals
- Signalized full access
- Intersection with approximately 50,000 cars per day
- Area retailers include: Publix bealls Winn/Dixie.