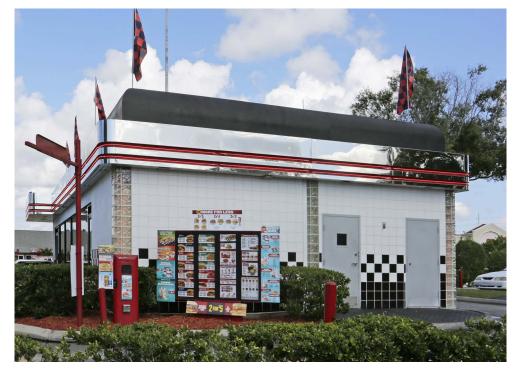

## ±1,551 SF FREESTANDING QSR ON ±0.56 ACRES

1725 McCall Road, Englewood, FL 34223

**OUTPARCEL TO PUBLIX WITH FULL ACCESS** 

**EXCLUSIVE RETAIL LEASING** 

KATZ & ASSOCIATES

RETAIL REAL ESTATE ADVISORS

Eric Spritz
VICE PRESIDENT
ericspritz@katzretail.com
(954) 296-5861

## **HIGHLIGHTS**

- ±1,551 SF building with drive-thru on ±0.56 acres
- For lease or ground lease
- Outparcel to Publix and beals
- Signalized full access
- Intersection with approximately 50,000 cars per day
- Area retailers include: Publix bealls Winn/Dixie.