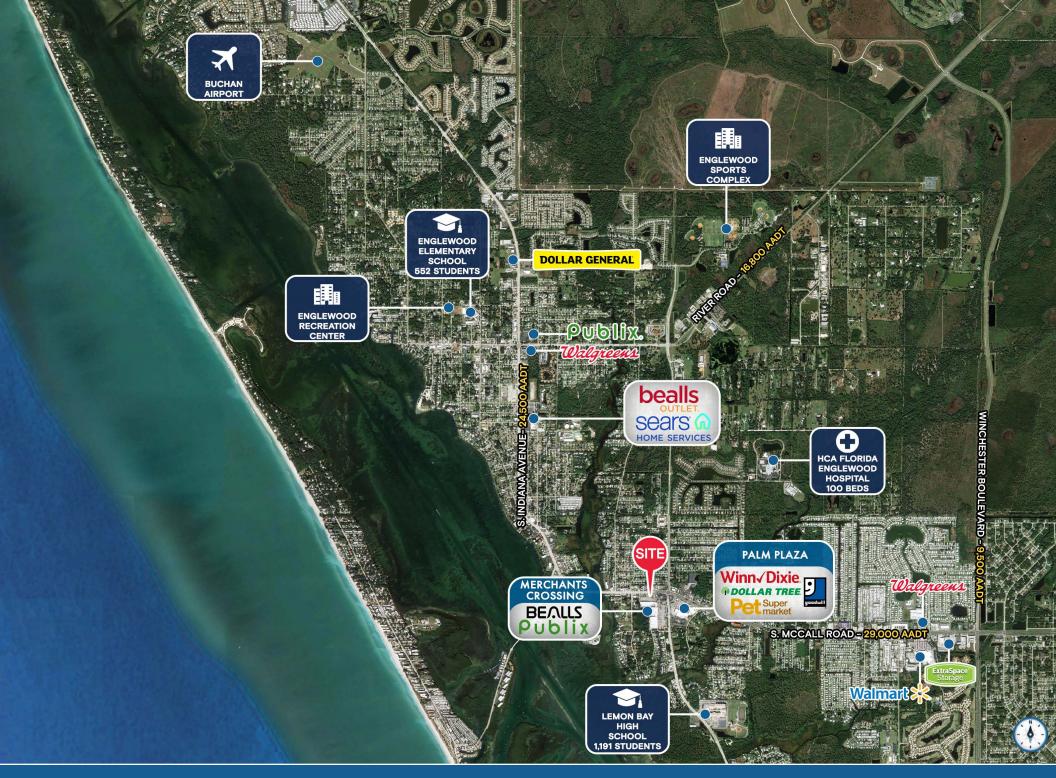

## **HIGHLIGHTS**

- ±1,551 SF building with drive-thru on ±0.56 acres
- For lease or ground lease
- Outparcel to Publix and beals
- Signalized full access
- Intersection with approximately 50,000 cars per day
- Area retailers include: Publix bealls Winn/Dixie.