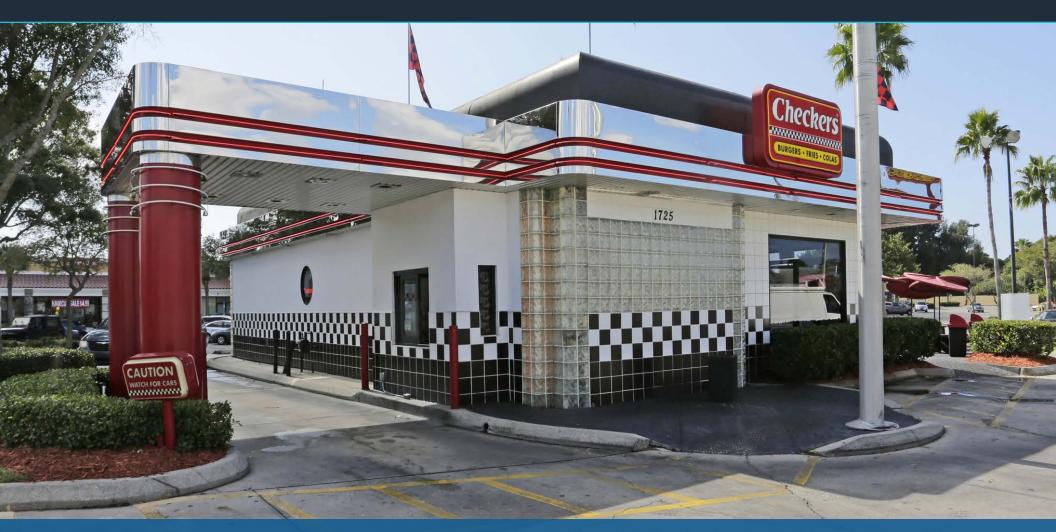

## ±1,551 SF FREESTANDING QSR ON ±0.56 ACRES

1725 McCall Road, Englewood, FL 34223

**OUTPARCEL TO PUBLIX WITH FULL ACCESS** 

**EXCLUSIVE RETAIL LEASING** 

KATZ & ASSOCIATES

RETAIL REAL ESTATE ADVISORS

Eric Spritz
VICE PRESIDENT
ericspritz@katzretail.com
(954) 296-5861

## **HIGHLIGHTS**

- ±1,551 SF building with drive-thru on ±0.56 acres
- For lease or ground lease
- Outparcel to Publix and beals
- Signalized full access
- Intersection with approximately 50,000 cars per day
- Area retailers include: Publix bealls Winn/Dixie.