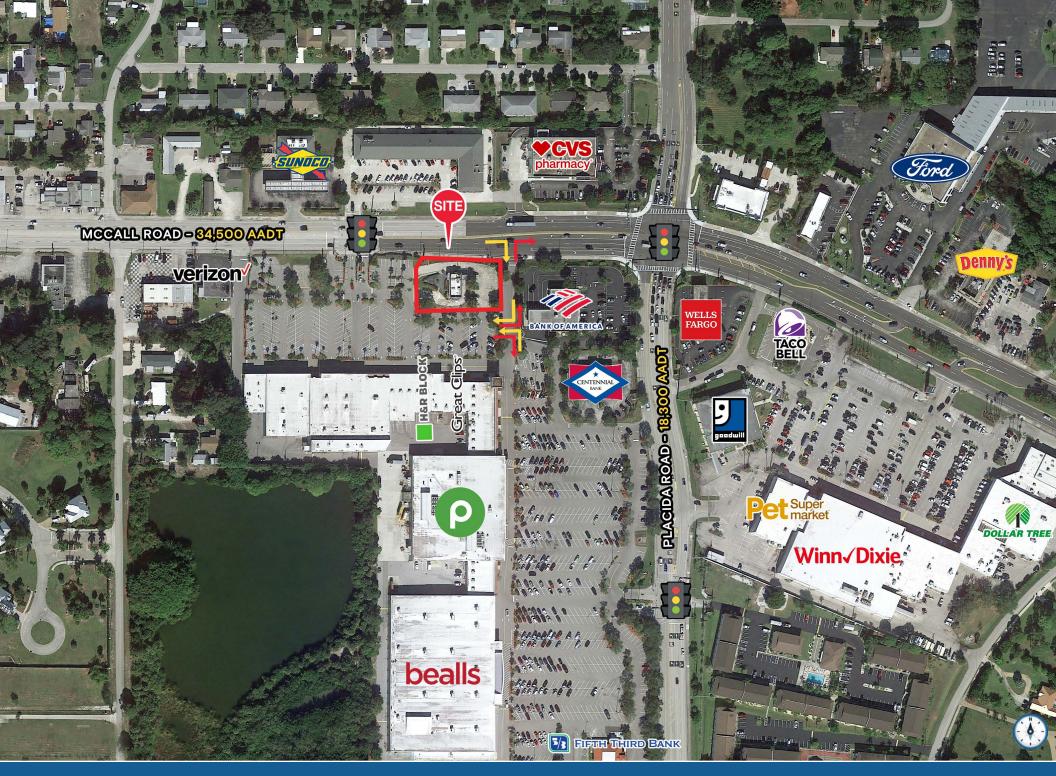

## ±1,551 SF FREESTANDING QSR ON ±0.56 ACRES

1725 McCall Road, Englewood, FL 34223

**OUTPARCEL TO PUBLIX WITH FULL ACCESS** 

**EXCLUSIVE RETAIL LEASING** 

KATZ & ASSOCIATES

RETAIL REAL ESTATE ADVISORS

Eric Spritz
VICE PRESIDENT
ericspritz@katzretail.com
(954) 296-5861

## **HIGHLIGHTS**

- ±1,551 SF building with drive-thru on ±0.56 acres
- For lease or ground lease
- Outparcel to Publix and beals
- Signalized full access
- Intersection with approximately 50,000 cars per day
- Area retailers include: Publix bealls Winn/Dixie.