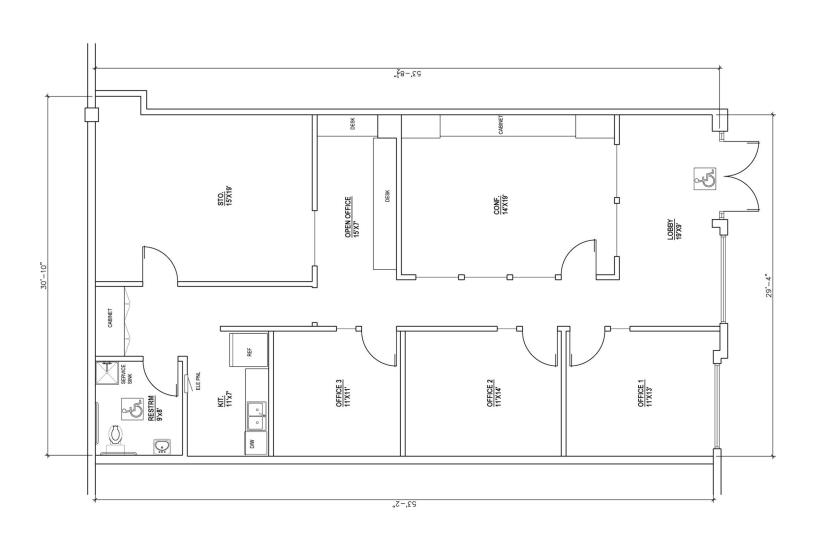

### **PROPERTY HIGHLIGHTS**

- Located just west of I-25 and Drycreek
- Beautifully finished office suite with 3 private offices, conference room, break room and back storage room
- Available immediately
- Easy highway access
- Many retail establishments and restaurants nearby
- Ground floor location
- Adequate parking
- Alton Way Office Village

#### OFFERING SUMMARY

| Lease Rate:   |       |   | \$24    | .00 SF/yr (MG) |
|---------------|-------|---|---------|----------------|
| Available SF: |       |   |         | 1,695 SF       |
| Year Built    |       |   |         | 2007           |
| DEMOGRAPHICS  | 1 MIL | Æ | 3 MILES | 5 MILES        |