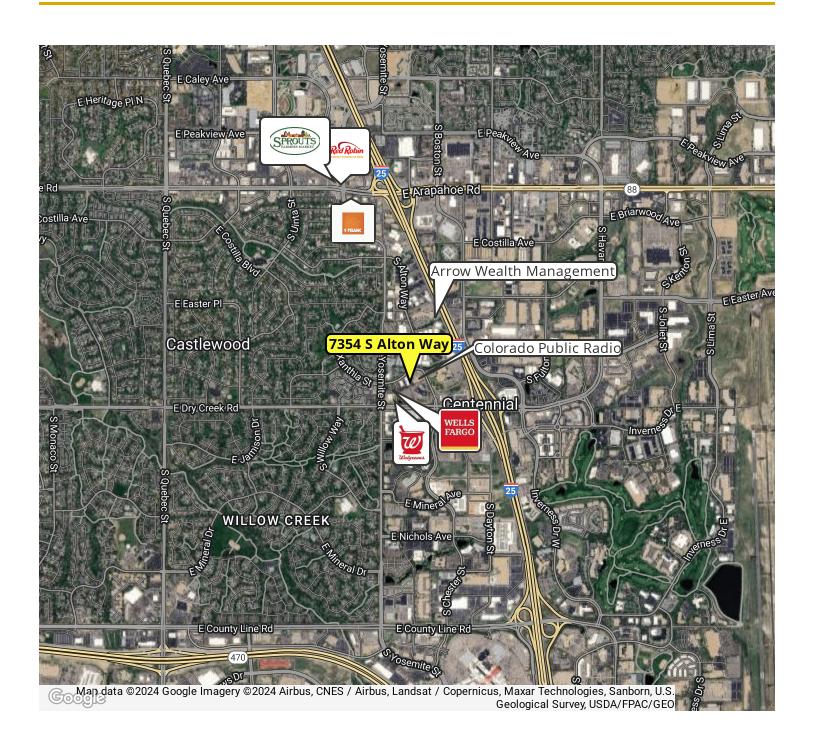

7354 S Alton Way Ste 102, Centennial, CO 80112

### **PROPERTY HIGHLIGHTS**

- Located just west of I-25 and Drycreek
- Beautifully finished office suite with 3 private offices, conference room, break room and back storage room
- Available immediately
- Easy highway access
- Many retail establishments and restaurants nearby
- Ground floor location
- Adequate parking
- Alton Way Office Village