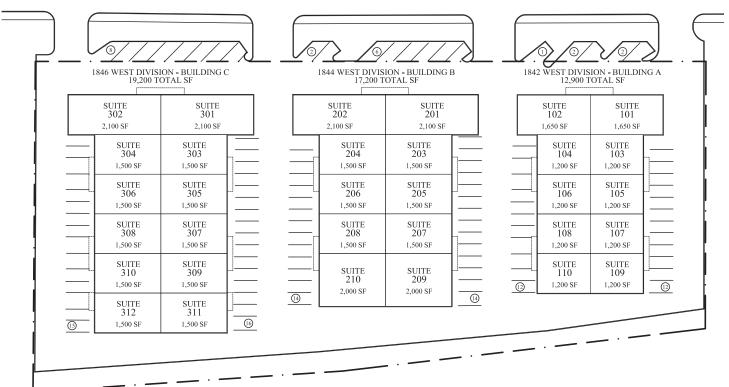

# AVAILABILITY HIGHLIGHTS

- Available Suites from 1,200 SF 4,200 SF
- Three (3) Buildings Totaling 49,300 SF
- Typical Suite Consists of ±250 SF
   Open Office and a single Restroom / Remainder Square Footage is Warehouse with a Grade Level Door
- High Visibility Signage Available
- Locally Owned, Simple Lease Process
- Lease Terms: 1-3 Years
- Lease Rate: \$14.00 / PSF Gross + Electric

# **COLONIAL BUSINESS CENTER** 1842-1846 WEST DIVISION | ARLINGTON, TX

SITE PLAN

WEST DIVISION STREET

 BUILDING A:
 12,900 SF / 29 CAR PARKS

 BUILDING B:
 17,200 SF / 36 CAR PARKS

 BUILDING C:
 19,200 SF / 39 CAR PARKS

 TOTAL
 49,300 SF / 104 CAR PARKS

#### COLONIAL BUSINESS CENTER

1842-1846 West Division, Arlington, Texas, 76012

SITE PLAN SEPTEMBER 8, 2021