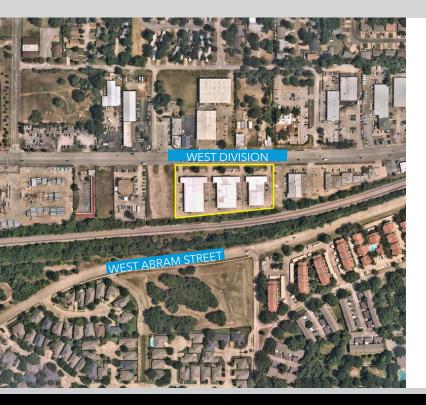

# **COLONIAL BUSINESS CENTER** 1842-1846 WEST DIVISION | ARLINGTON, TX

SITE PLAN

WEST DIVISION STREET

 BUILDING A:
 12,900 SF / 29 CAR PARKS

 BUILDING B:
 17,200 SF / 36 CAR PARKS

 BUILDING C:
 19,200 SF / 39 CAR PARKS

#### COLONIAL BUSINESS CENTER

1842-1846 West Division, Arlington, Texas, 76012

SITE PLAN SEPTEMBER 8, 2021