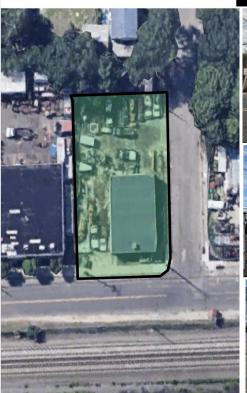

## +/-3,000 SF

#### **Property Specifications:**

Available Sqft: +/- 3,000 SF

Ceiling Height +/- 16 clear

Heat: Gas

Acres +/-.38 Acres

Loading 2 Oversized Drive In Doors

Zoning Industrial (Town Of Babylon)

·Fenced in yard space