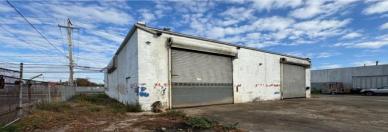

#### **Property Specifications:**

Available Sqft: +/- 3,000 SF

Ceiling Height +/- 16 clear

Heat: Gas

Acres +/-.38 Acres

Loading 2 Oversized Drive In Doors

Zoning Industrial (Town Of Babylon)

·Fenced in yard space