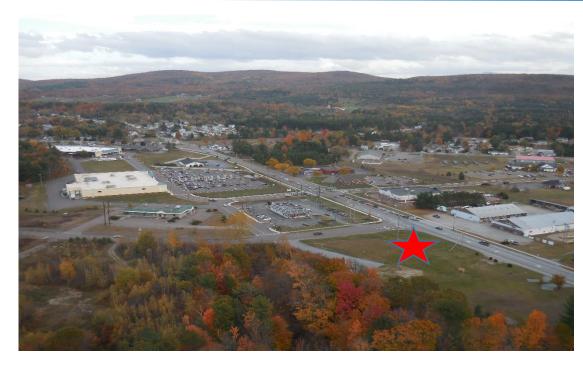

# Pad Site For Sale Route 7, Milton, VT

Size: 3.2 Acres

Price: \$850,000

Neighboring tenants include:
Hannaford's
Family Dollar
Advance Auto
Rite Aid
Aubuchon Hardware
People's United Bank
Zachary's Pizza
US Post Office
Milton Artists' Guild