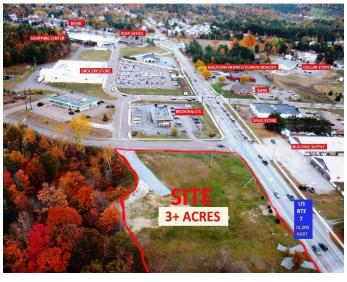

# Pad Site For Sale Route 7, Milton, VT

Size: 3.2 Acres

Price: \$850,000

Neighboring tenants include:
Hannaford's
Family Dollar
Advance Auto
Rite Aid
Aubuchon Hardware
People's United Bank
Zachary's Pizza
US Post Office
Milton Artists' Guild