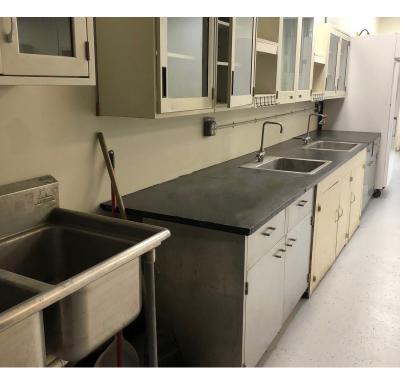

#### UNIT B LAB EQUIPMENT:

14 fuming hoods:

- One 12'x12' walk-in hood
- Eight back to back center island hoods (4) are 8' wie & (4) are 6' wide
- Three 8' hoods on side wall
- Two 4' hoods inside lab

Lab benches: 100+/- feet of lab benches with cabinets

Lab shelves: 50+/- feet of lab wall shelves

Power: (1) single-phase 110 volt/200 amp power plus 3-phase 208 volt/200 amp electrical panel