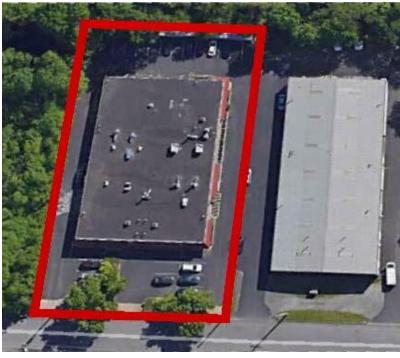

### 2000 HARTEL STREET

Levittown, Bucks County PA 19057

| Building Size:            | 15,000+/- SF                              |
|---------------------------|-------------------------------------------|
| Available:                | 10,000+/- SF - (2) 5,000+/- SF<br>Units   |
| Lot Size:                 | 1.02+/- acres                             |
| Age of Building:          | 1987                                      |
| Construction - Structure: | Steel columns and beams                   |
| Construction - Walls:     | Split-face masonry block                  |
| Roof:                     | Built up over steel deck                  |
| Floor:                    | 5" concrete; epoxy coating in<br>lab area |
| Ceiling Height:           | 13'4" clear under bar joist               |
| Water:                    | Provided by AQUA                          |
| Sewer:                    | Provided by Bristol Township              |
| Fire Protestion:          | 100% sprinklered wet system               |
| Zoning:                   | M1 - Light Industrial                     |

#### **PROPERTY DESCRIPTION**

Modern, free-standing, one-story, industrial facility demised into (3) 5,000 SF units. Unit A and Unit B available - Ideal for a lab/hi-tech user with lab equipment included. Landlord will air-condition the space and complete all improvements to suit. LOCATED IN THE BUCKS COUNTY ENTERPRISE ZONE.