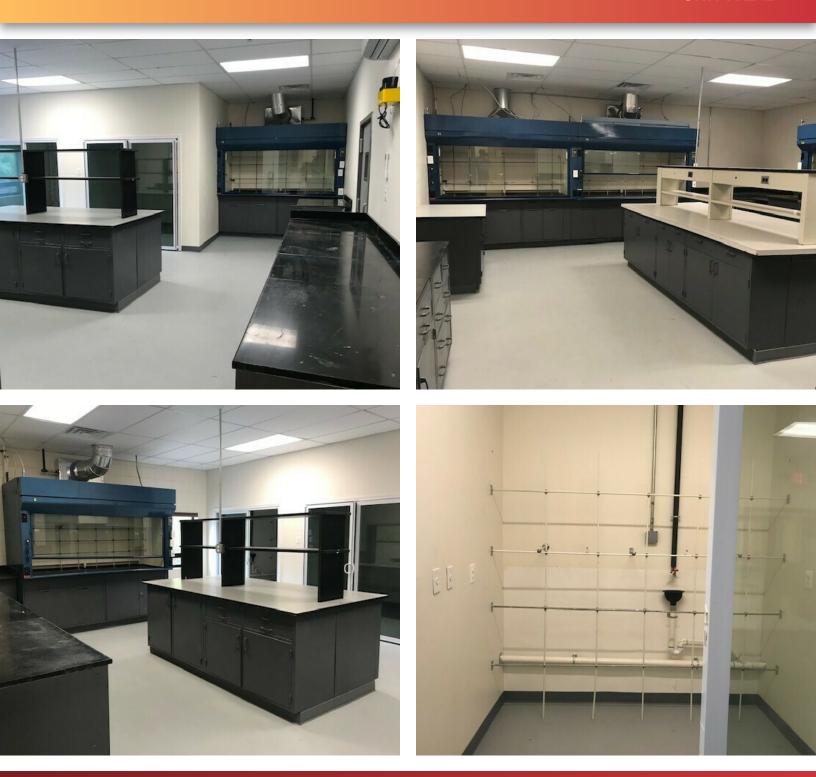

#### UNIT B LAB EQUIPMENT:

14 fuming hoods:

- One 12'x12' walk-in hood
- Eight back to back center island hoods (4) are 8' wie & (4) are 6' wide
- Three 8' hoods on side wall
- Two 4' hoods inside lab

Lab benches: 100+/- feet of lab benches with cabinets

Lab shelves: 50+/- feet of lab wall shelves

Power: (1) single-phase 110 volt/200 amp power plus 3-phase 208 volt/200 amp electrical panel