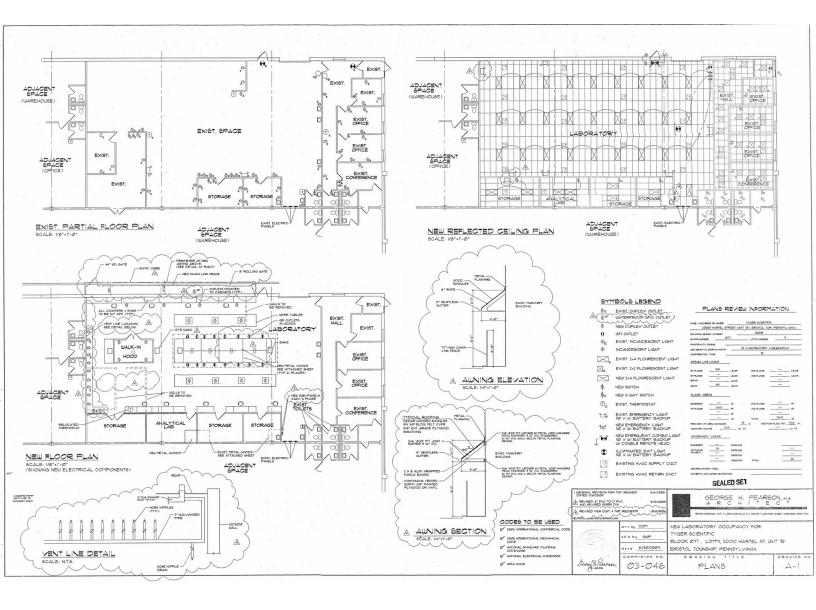

### 2000 HARTEL STREET

Levittown, Bucks County PA 19057

| Building Size:            | 15,000+/- SF                              |
|---------------------------|-------------------------------------------|
| Available:                | 10,000+/- SF - (2) 5,000+/- SF<br>Units   |
| Lot Size:                 | 1.02+/- acres                             |
| Age of Building:          | 1987                                      |
| Construction - Structure: | Steel columns and beams                   |
| Construction - Walls:     | Split-face masonry block                  |
| Roof:                     | Built up over steel deck                  |
| Floor:                    | 5" concrete; epoxy coating in<br>lab area |
| Ceiling Height:           | 13'4" clear under bar joist               |
| Water:                    | Provided by AQUA                          |
| Sewer:                    | Provided by Bristol Township              |
| Fire Protestion:          | 100% sprinklered wet system               |
| Zoning:                   | M1 - Light Industrial                     |

#### **PROPERTY DESCRIPTION**

Modern, free-standing, one-story, industrial facility demised into (3) 5,000 SF units. Unit A and Unit B available - Ideal for a lab/hi-tech user with lab equipment included. Landlord will air-condition the space and complete all improvements to suit. LOCATED IN THE BUCKS COUNTY ENTERPRISE ZONE.

#### **PROPERTY HIGHLIGHTS**

- Unit A: 5,000+/- SF of lab space
- Unit B: 5,000+/- SF with 1,000+/- SF of fully heated and cooled office area
- · Loading: (1) drive-in door at grade
- Power: 200 amp/3-phase and 200 amp/single phase, 120/240/208 volt per unit (approximate)
- Restrooms: (2) with (1) toilet, (1) sink each
- · HVAC: Shop area: Heated by suspended, gas-fired, forced hot air units