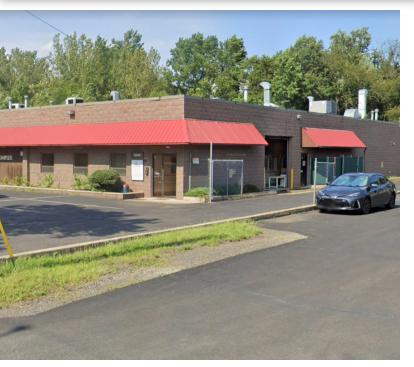

### 2000 HARTEL STREET

Levittown, Bucks County PA 19057

| Building Size:            | 15,000+/- SF                              |
|---------------------------|-------------------------------------------|
| Available:                | 10,000+/- SF - (2) 5,000+/- SF<br>Units   |
| Lot Size:                 | 1.02+/- acres                             |
| Age of Building:          | 1987                                      |
| Construction - Structure: | Steel columns and beams                   |
| Construction - Walls:     | Split-face masonry block                  |
| Roof:                     | Built up over steel deck                  |
| Floor:                    | 5" concrete; epoxy coating in<br>lab area |
| Ceiling Height:           | 13'4" clear under bar joist               |
| Water:                    | Provided by AQUA                          |
| Sewer:                    | Provided by Bristol Township              |
| Fire Protestion:          | 100% sprinklered wet system               |
| Zoning:                   | M1 - Light Industrial                     |

#### **PROPERTY DESCRIPTION**

Modern, free-standing, one-story, industrial facility demised into (3) 5,000 SF units. Unit A and Unit B available - Ideal for a lab/hi-tech user with lab equipment included. Landlord will air-condition the space and complete all improvements to suit. LOCATED IN THE BUCKS COUNTY ENTERPRISE ZONE.

### **2000 HARTEL STREET** Levittown, Bucks County PA 19057

FOR LEASE