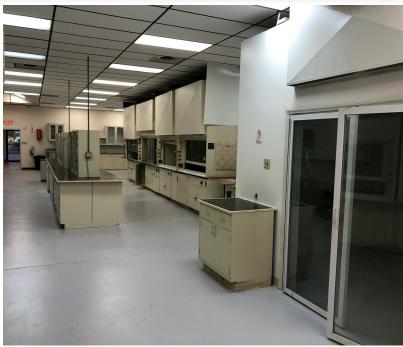

#### UNIT B LAB EQUIPMENT:

14 fuming hoods:

- One 12'x12' walk-in hood
- Eight back to back center island hoods (4) are 8' wie & (4) are 6' wide
- Three 8' hoods on side wall
- Two 4' hoods inside lab

Lab benches: 100+/- feet of lab benches with cabinets

Lab shelves: 50+/- feet of lab wall shelves

Power: (1) single-phase 110 volt/200 amp power plus 3-phase 208 volt/200 amp electrical panel