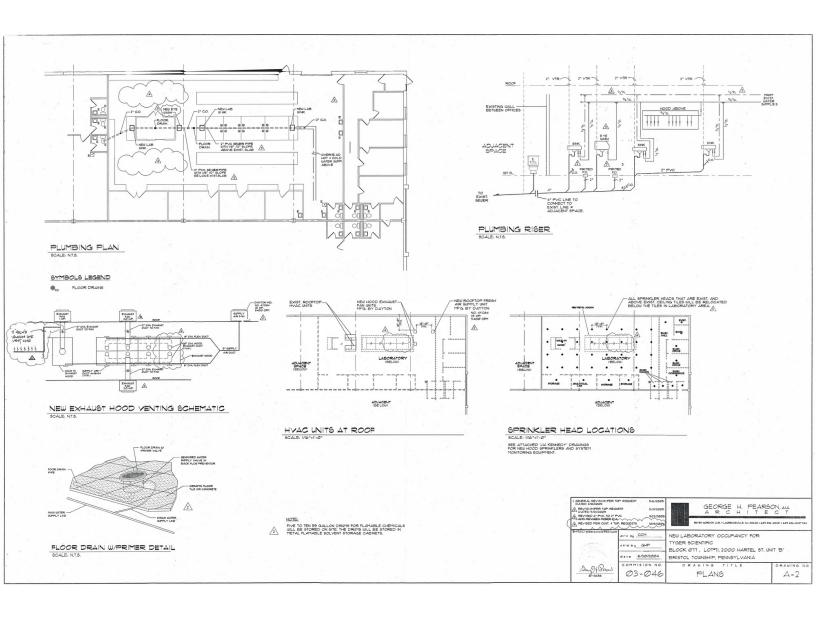

### 2000 HARTEL STREET

Levittown, Bucks County PA 19057

| Building Size:            | 15,000+/- SF                              |
|---------------------------|-------------------------------------------|
| Available:                | 10,000+/- SF - (2) 5,000+/- SF<br>Units   |
| Lot Size:                 | 1.02+/- acres                             |
| Age of Building:          | 1987                                      |
| Construction - Structure: | Steel columns and beams                   |
| Construction - Walls:     | Split-face masonry block                  |
| Roof:                     | Built up over steel deck                  |
| Floor:                    | 5" concrete; epoxy coating in<br>lab area |
| Ceiling Height:           | 13'4" clear under bar joist               |
| Water:                    | Provided by AQUA                          |
| Sewer:                    | Provided by Bristol Township              |
| Fire Protestion:          | 100% sprinklered wet system               |
| Zoning:                   | M1 - Light Industrial                     |

#### **PROPERTY DESCRIPTION**

Modern, free-standing, one-story, industrial facility demised into (3) 5,000 SF units. Unit A and Unit B available - Ideal for a lab/hi-tech user with lab equipment included. Landlord will air-condition the space and complete all improvements to suit. LOCATED IN THE BUCKS COUNTY ENTERPRISE ZONE.

#### **PROPERTY HIGHLIGHTS**

- Unit A: 5,000+/- SF of lab space
- Unit B: 5,000+/- SF with 1,000+/- SF of fully heated and cooled office area
- · Loading: (1) drive-in door at grade
- Power: 200 amp/3-phase and 200 amp/single phase, 120/240/208 volt per unit (approximate)
- Restrooms: (2) with (1) toilet, (1) sink each
- · HVAC: Shop area: Heated by suspended, gas-fired, forced hot air units