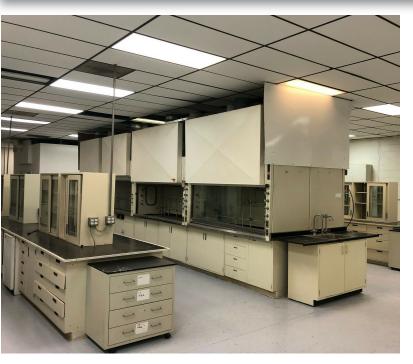

#### UNIT B LAB EQUIPMENT:

14 fuming hoods:

- One 12'x12' walk-in hood
- Eight back to back center island hoods (4) are 8' wie & (4) are 6' wide
- Three 8' hoods on side wall
- Two 4' hoods inside lab

Lab benches: 100+/- feet of lab benches with cabinets

Lab shelves: 50+/- feet of lab wall shelves

Power: (1) single-phase 110 volt/200 amp power plus 3-phase 208 volt/200 amp electrical panel