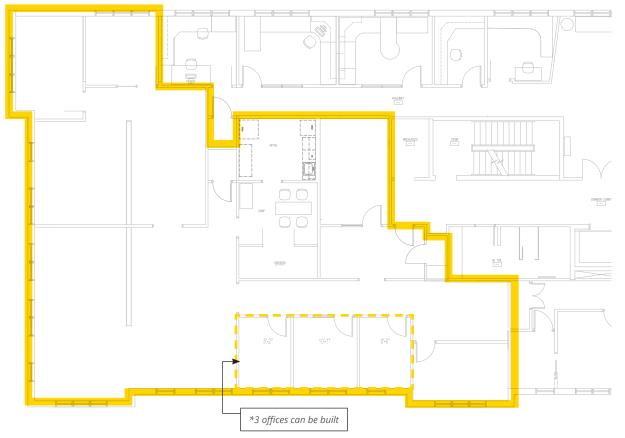

#### • 2nd floor

- 2 units available
- 935 SF 3,470 SF for lease
- Mix of open space, offices, conference area(s)
- \$28.50 SF, full service, includes on-site parking

## Second Floor - 935 SF - 3,470 SF