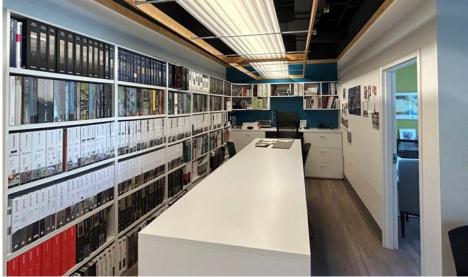

#### • 2nd floor

- 2 units available
- 935 SF 3,470 SF for lease
- Mix of open space, offices, conference area(s)
- \$28.50 SF, full service, includes on-site parking

## Second Floor - 935 SF - 3,470 SF