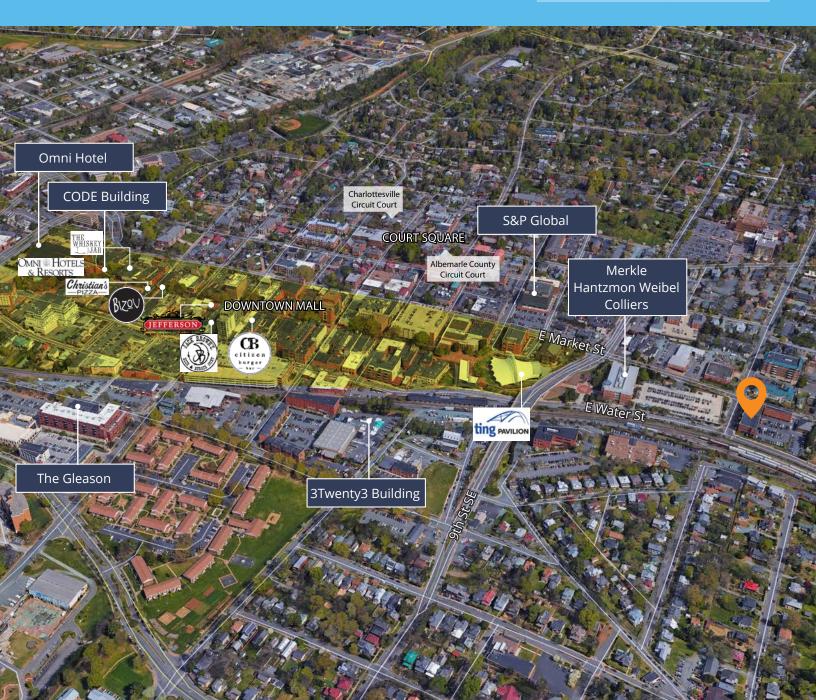

# Ideal location within walking distance of retail and restaurants on the Downtown Mall

## 100 Tenth Street NE

Walk to the Downtown Mall

Walk Score<sup>™</sup> 93

**Bike Score** 80

## **The Area**

Located within walking distance from the Downtown Mall, the location has a Walk Score of 93 which makes it very accessible and provides direct access to multiple amenities.

#### Distance

| Downtown Mall          | 5 min. walk  |
|------------------------|--------------|
| University of Virginia | 8 min. drive |
|                        | 9 min. bike  |
| Amtrak Station         | 6 min. bike  |