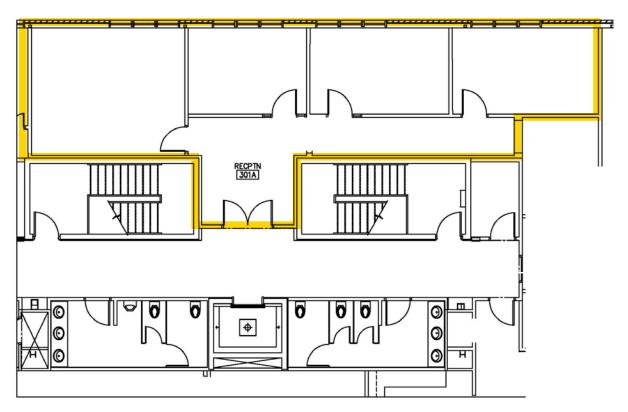

#### • 3rd floor

- 1,300 SF
- 3 large offices, conference room, reception
- Large, east facing windows make for great natural lighting
- \$29.50 SF, full service, includes on-site parking