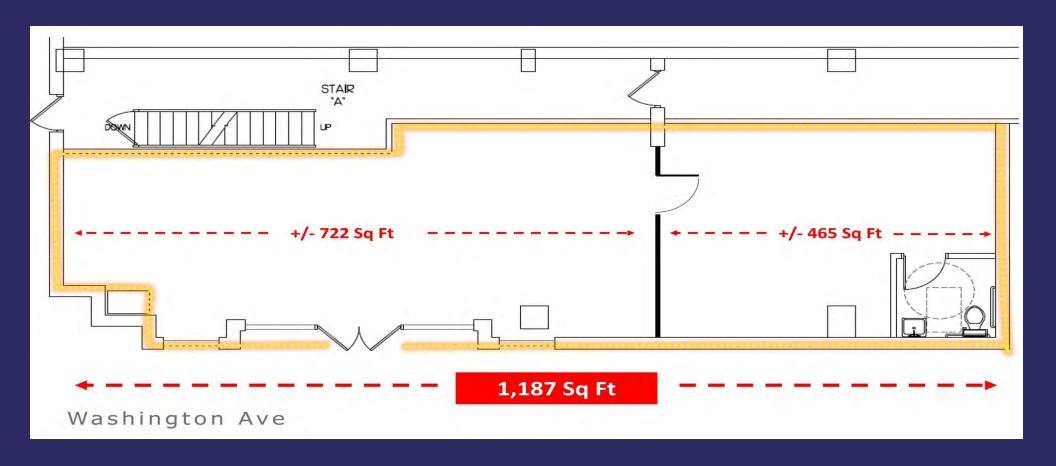

#### **LEASING SUMMARY**

| Size:     | 1,187 Sq Ft                          |
|-----------|--------------------------------------|
| Suite:    | Suite 105                            |
| Lease:    | Modified Gross, Net Utilities & H2O  |
| Rate:     | Negotiable                           |
| Term:     | 3-10 YR                              |
| Parking:  | Ample Parking in Area                |
| Zoning:   | BM-CT, Many Office & Retail Uses     |
| Signage:  | Exterior Building + Window           |
| Building: | 375 Residential Apts over 585,866 SF |

#### **SUITE HIGHLIGHTS**

- 1,187 SF Available on Ground Floor of The Palisades of Towson
- Clean vanilla shell buildout, with floor to ceiling glass and natural light. LL to buildout bathroom.
- Building has built-in customer base with 375 apartments and hundreds of residents!
- Attractive lobby with 24 hour reception
- Ample garage and street parking nearby