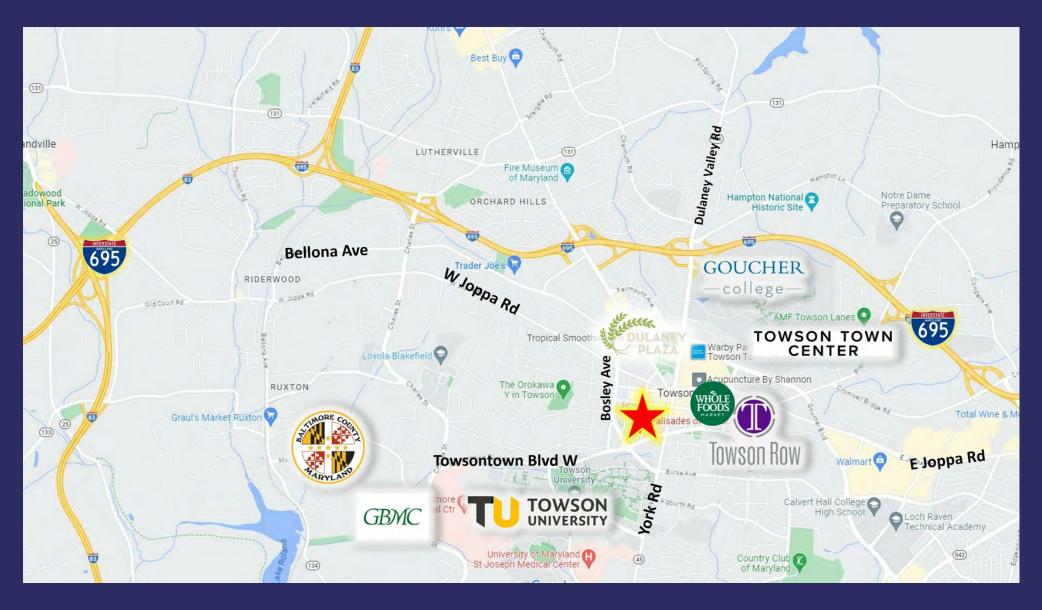

### Towson & Environs

#### 1,187 SF Ground Floor Suite at Towson's most prestigious apartment community!

With 375 fully-leased apartment units, the Palisades offers a built-in customer base. Steps from the heart of Towson, Baltimore County HQ and courts, Towson Row, Whole Foods and many student housing developments. Across from Towson University, GBMC and near St Joseph Medical Center.