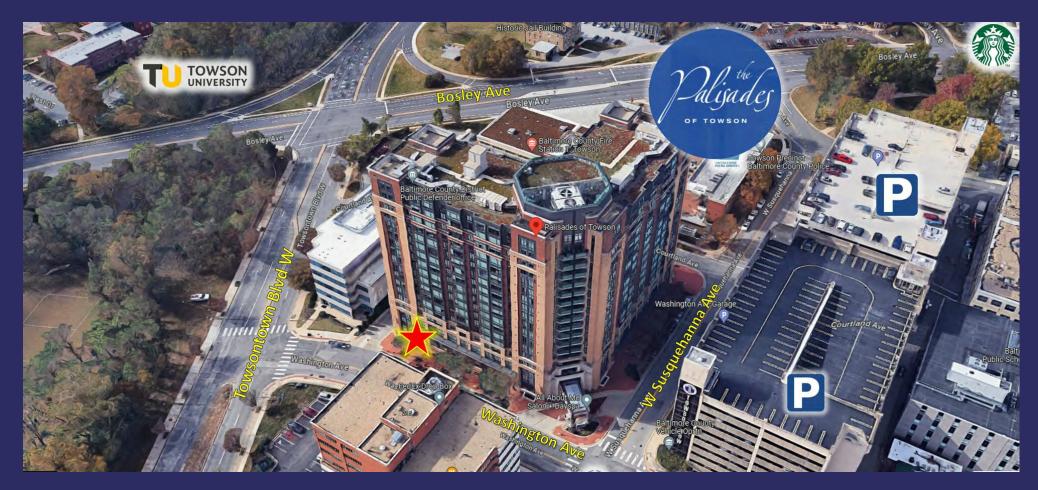

## Leasing at the Palisades

#### **LOCATION OVERVIEW**

#### 1,187 SF Ground Floor Suite at Towson's most prestigious apartment community!

With 375 fully-leased apartment units, the Palisades offers a built-in customer base. Steps from the heart of Towson, Baltimore County HQ and courts, Towson Row, Whole Foods and many student housing developments. Across from Towson University, GBMC and near St Joseph Medical Center.