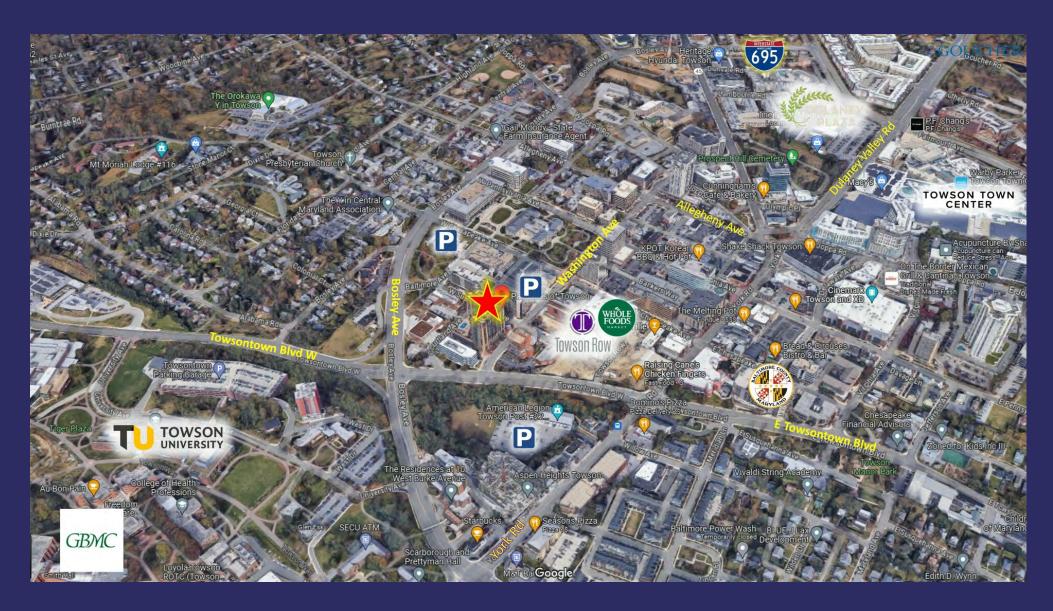

### Towson & Environs

#### 1,187 SF Ground Floor Suite at Towson's most prestigious apartment community!

With 375 fully-leased apartment units, the Palisades offers a built-in customer base. Steps from the heart of Towson, Baltimore County HQ and courts, Towson Row, Whole Foods and many student housing developments. Across from Towson University, GBMC and near St Joseph Medical Center.