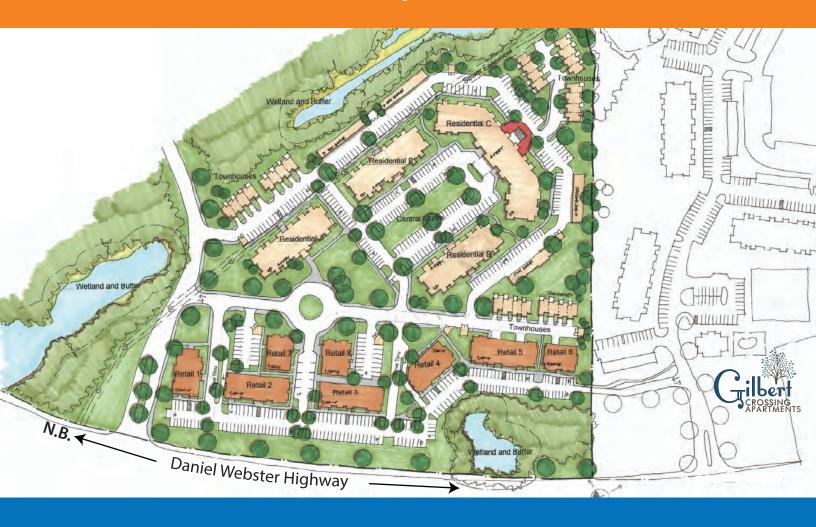

## Retail Space & Ground Lease Availability 645 Daniel Webster Highway, Merrimack, NH

Exits 12 & 13, F.E. Everett Turnpike

- Build-to-suit and ground lease retail space available
- Within Merrimack Commerce Park, home to 336 units at Gilbert Crossing Apartments and brand new flex buildings
- 14,000 passing vehicles each day
- Located immediatley off Daniel Webster Highway (Exits 12 & 13)
- Eight buildings proposed, ranging from 4,000 SF to 9,000 SF