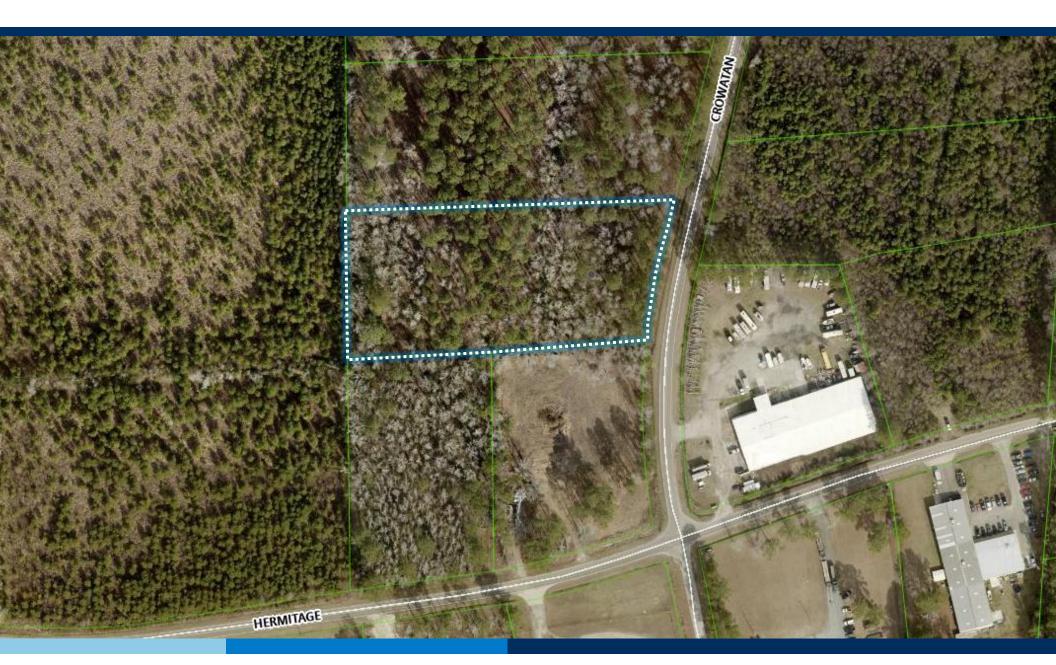

# FOR SALE: ± 3.19 ACRE TRACT

228 CROWATAN ROAD

CASTLE HAYNE, NEW HANOVER COUNTY, NORTH CAROLINA







# SUMMARY

| ADDRESS     | <b>228 Crowatan Road</b> Castle Hayne, NC   New Hanover County                                                                                                                                                                                                                                                                                                                                                                                                         |
|-------------|---------------------------------------------------------------------------------------------------------------------------------------------------------------------------------------------------------------------------------------------------------------------------------------------------------