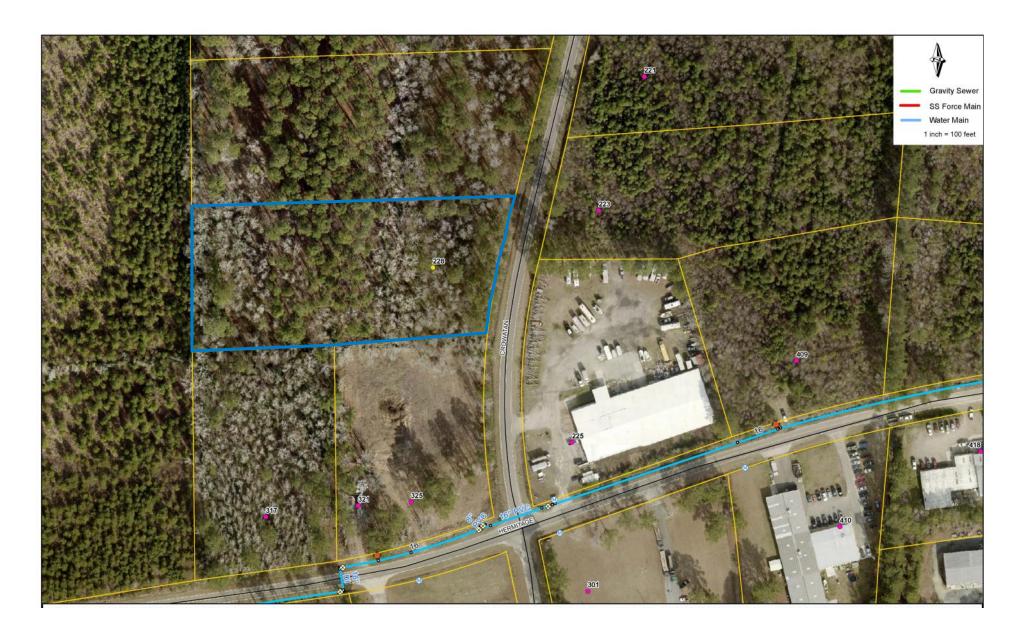

### WATER MAIN MAP

# SUMMARY

| ADDRESS     | <b>228 Crowatan Road</b> Castle Hayne, NC   New Hanover County                                                                                                                                                                                                                                                                                                                                                                                                         |
|-------------|------------------------------------------------------------------------------------------------------------------------------------------------------------------------------------------------------------------------------------------------------------------------------------------------------------------------------------------------------------------------------------------------------------------------------------------------------------------------|
| ACREAGE     | ± 3.19 Acres                                                                                                                                                                                                                                                                                                                                                                                                                                                           |
| PARCEL ID   | R01720-004-001-000                                                                                                                                                                                                                                                                                                                                                                                                                                                     |
| ZONING      | I-1—Industrial District (New Hanover County)                                                                                                                                                                                                                                                                                                                                                                                                                           |
| SALES PRICE | \$275,000                                                                                                                                                                                                                                                                                                                                                                                                                                                              |
| DESCRIPTION | ± 3.19 acre tract zoned I-1 for sale, near the GE Hitachi campus, in Castle Hayne, NC. Property is located in close proximity to some of the major thoroughfares in the area including I-140, I-40, NC-133 and US-117. This site would be suitable for light industrial or flex space development. Initial study indicates no wetlands on side. CFPUA municipal water located along Hermitage Road. Water main would need to be extended for water access on property. |