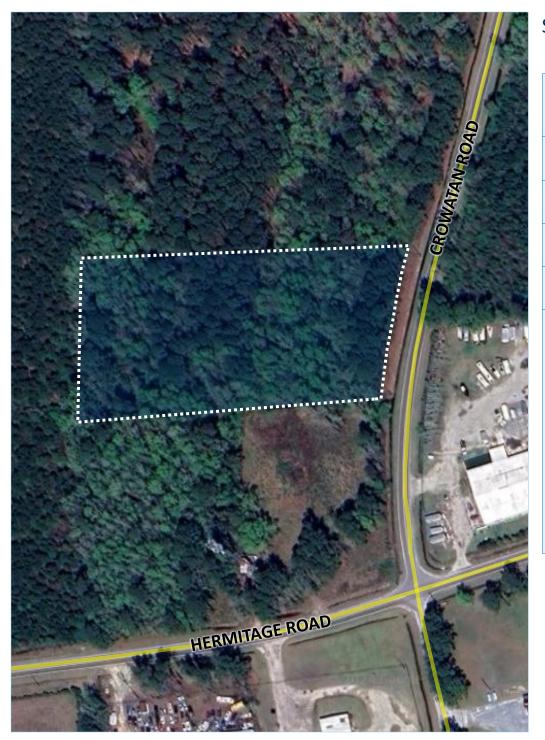

# FOR SALE: ± 3.19 ACRE TRACT

228 CROWATAN ROAD

CASTLE HAYNE, NEW HANOVER COUNTY, NORTH CAROLINA







# SUMMARY

| ADDRESS     | <b>228 Crowatan Road</b> Castle Hayne, NC   New Hanover County                                                                                                                                                                                                                                                                                                                                                                                                         |
|-------------|-----------------------------------------------------------------------------------------------------------------------------------------------------------------------------------------------------------------------------------------------------------------------------------------------------------