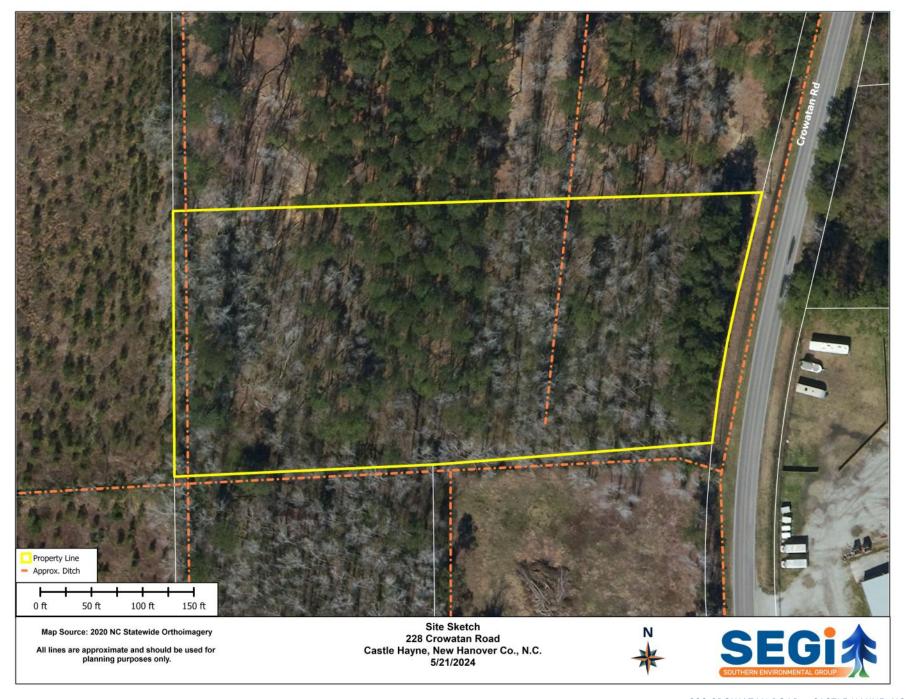

|
| DESCRIPTION | ± 3.19 acre tract zoned I-1 for sale, near the GE Hitachi campus, in Castle Hayne, NC. Property is located in close proximity to some of the major thoroughfares in the area including I-140, I-40, NC-133 and US-117. This site would be suitable for light industrial or flex space development. Initial study indicates no wetlands on side. CFPUA municipal water located along Hermitage Road. Water main would need to be extended for water access on property. |



### **WETLANDS MAP**



### WATER MAIN MAP



### **AERIAL MAP**



### **LOCATION MAP**





#### **WILL LEONARD**

Senior Vice President 910.344.1015 direct 910.233.5351 cell wleonard@capefearcommercial.com



102 Autumn Hall Drive | Suite 210 | Wilmington, NC 28403 capefearcommercial.com

© 2023 Cape Fear Commercial, LLC. All rights reserved. The information contained in the following Marketing Brochure is proprietary and strictly confidential. It is intended to be reviewed only by the party receiving it from Cape Fear Commercial and should not be made available to any other person or entity without the written consent of Cape Fear Commercial. This Marketing Brochure has been prepared to provide summary, unverified information to prospective purchasers, and to establish only a preliminary level of interest i