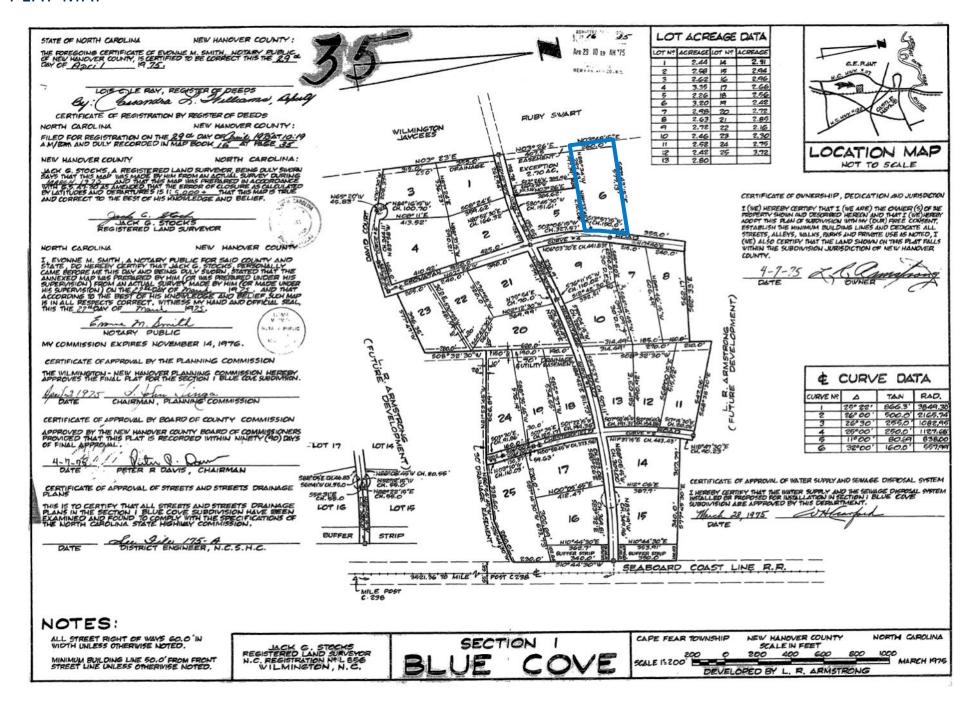

|
| DESCRIPTION | ± 3.19 acre tract zoned I-1 for sale, near the GE Hitachi campus, in Castle Hayne, NC. Property is located in close proximity to some of the major thoroughfares in the area including I-140, I-40, NC-133 and US-117. This site would be suitable for light industrial or flex space development. Initial study indicates no wetlands on side. CFPUA municipal water located along Hermitage Road. Water main would need to be extended for water access on property. |



### **WETLANDS MAP**



### WATER MAIN MAP



### **AERIAL MAP**



### **LOCATION MAP**





#### **WILL LEONARD**

Senior Vice President 910.344.1015 direct 910.233.5351 cell wleonard@capefearcommercial.com



102 Autumn Hall Drive | Suite 210 | Wilmington, NC 28403 capefearcommercial.com

© 2023 Cape Fear Commercial, LLC. All rights reserved. The information contained in the following Marketing Brochure is proprietary and strictly confidential. It is intended to be reviewed only by the party receiving it from Cape Fear Commercial and should not be made available to any other person or entity without the written consent of Cape Fear Commercial. This Marketing Brochure has been prepared to provide summary, unverified information to prospective purchasers, and to establish only a prelimi