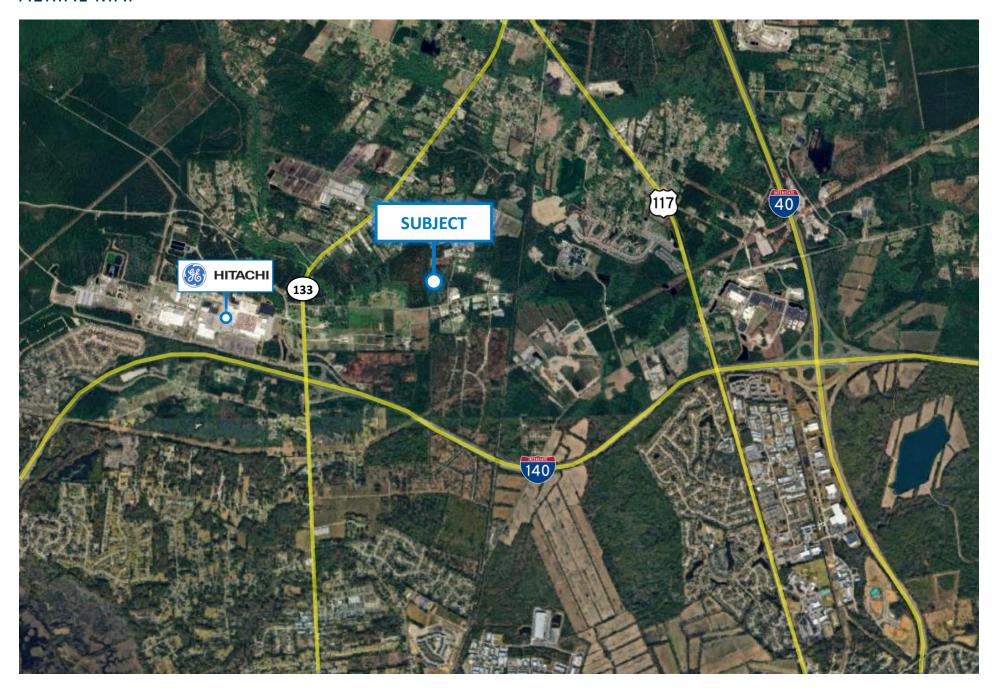

### **AERIAL MAP**

# SUMMARY

| ADDRESS     | <b>228 Crowatan Road</b> Castle Hayne, NC   New Hanover County                                                                                                                                                                                                                                                                                                                                                                                                         |
|-------------|------------------------------------------------------------------------------------------------------------------------------------------------------------------------------------------------------------------------------------------------------------------------------------------------------------------------------------------------------------------------------------------------------------------------------------------------------------------------|
| ACREAGE     | ± 3.19 Acres                                                                                                                                                                                                                                                                                                                                                                                                                                                           |
| PARCEL ID   | R01720-004-001-000                                                                                                                                                                                                                                                                                                                                                                                                                                                     |
| ZONING      | I-1—Industrial District (New Hanover County)                                                                                                                                                                                                                                                                                                                                                                                                                           |
| SALES PRICE | \$275,000                                                                                                                                                                                                                                                                                                                                                                                                                                                              |
| DESCRIPTION | ± 3.19 acre tract zoned I-1 for sale, near the GE Hitachi campus, in Castle Hayne, NC. Property is located in close proximity to some of the major thoroughfares in the area including I-140, I-40, NC-133 and US-117. This site would be suitable for light industrial or flex space development. Initial study indicates no wetlands on side. CFPUA municipal water located along Hermitage Road. Water main would need to be extended for water access on property. |