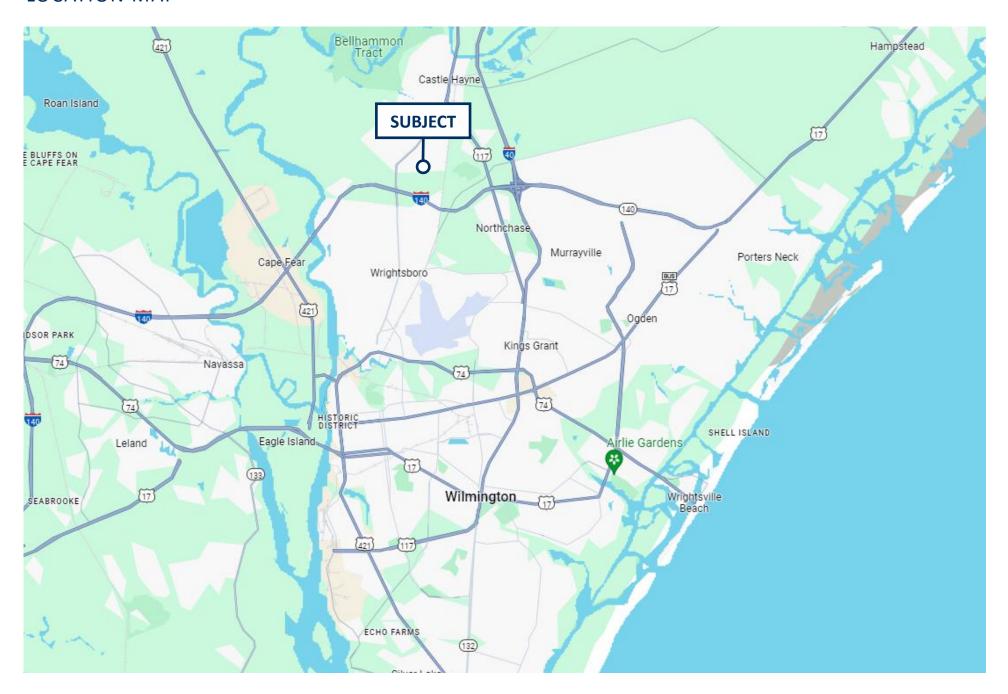

### **LOCATION MAP**

# SUMMARY

| ADDRESS     | <b>228 Crowatan Road</b> Castle Hayne, NC   New Hanover County                                                                                                                                                                                                                                                                                                                                                                                                         |
|-------------|------------------------------------------------------------------------------------------------------------------------------------------------------------------------------------------------------------------------------------------------------------------------------------------------------------------------------------------------------------------------------------------------------------------------------------------------------------------------|
| ACREAGE     | ± 3.19 Acres                                                                                                                                                                                                                                                                                                                                                                                                                                                           |
| PARCEL ID   | R01720-004-001-000                                                                                                                                                                                                                                                                                                                                                                                                                                                     |
| ZONING      | I-1—Industrial District (New Hanover County)                                                                                                                                                                                                                                                                                                                                                                                                                           |
| SALES PRICE | \$275,000                                                                                                                                                                                                                                                                                                                                                                                                                                                              |
| DESCRIPTION | ± 3.19 acre tract zoned I-1 for sale, near the GE Hitachi campus, in Castle Hayne, NC. Property is located in close proximity to some of the major thoroughfares in the area including I-140, I-40, NC-133 and US-117. This site would be suitable for light industrial or flex space development. Initial study indicates no wetlands on side. CFPUA municipal water located along Hermitage Road. Water main would need to be extended for water access on property. |