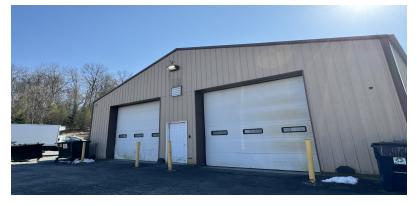

## OFFICE, SHOP, SERVICE - RECEPTION / OFFICES / GARAGE

| ADDRESS:              | 141 Daley Road<br>Poughkeepsie, NY 12603 |
|-----------------------|------------------------------------------|
| LOCATION:             | NYS RT 376, New Hackensack               |
|                       | (2 Minutes / 1 Mile)                     |
|                       | <b>Dutchess County Airport</b>           |
|                       | (5 Minutes / 2.7 Miles)                  |
|                       | Poughkeepsie Metro-                      |
|                       | North (Hudson Line)                      |
|                       | (15 Minutes / 8.7 Miles)                 |
| <b>BUILDING INFO:</b> | Reception Area, Showroom                 |
|                       | 2 Private Offices                        |
|                       | (additional office on 2nd floor)         |
|                       | 2 Bay Garage                             |
| BUILDING SIZE:        | 2,520 SF                                 |
| ASKING PRICE:         | Lease: \$4,500 Per Month                 |

#### PROPERTY OVERVIEW

CR Properties Group is pleased to offer a Office / Warehouse Building For Lease on 141 Daley Road, Poughkeepsie, NY 12603. 2 Minutes from NYS Route 376, 5 Minutes from the Dutchess County Airport, and 15 Minutes from Poughkeepsie Metro-North Train Station (Hudson Line). There is a reception area, showroom, 2 private offices (additional office on 2nd floor), and a 2 bay garage. This space is 2,520 SF and set up for a Office / Shop / Service companies within a prominent area of Dutchess County. 1 Hour & 40 Minutes to Grand Central Terminal.