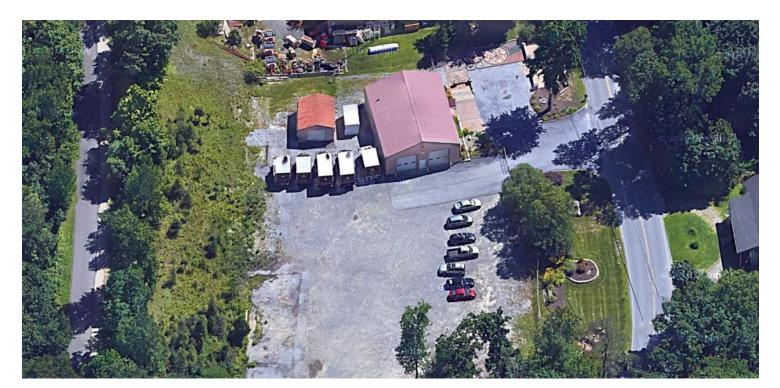

## OFFICE, SHOP, SERVICE - RECEPTION / OFFICES / GARAGE

| ADDRESS:              | 141 Daley Road<br>Poughkeepsie, NY 12603 |
|-----------------------|------------------------------------------|
| LOCATION:             | NYS RT 376, New Hackensack               |
|                       | (2 Minutes / 1 Mile)                     |
|                       | <b>Dutchess County Airport</b>           |
|                       | (5 Minutes / 2.7 Miles)                  |
|                       | Poughkeepsie Metro-                      |
|                       | North (Hudson Line)                      |
|                       | (15 Minutes / 8.7 Miles)                 |
| <b>BUILDING INFO:</b> | Reception Area, Showroom                 |
|                       | 2 Private Offices                        |
|                       | (additional office on 2nd floor)         |
|                       | 2 Bay Garage                             |
| BUILDING SIZE:        | 2,520 SF                                 |
| ASKING PRICE:         | Lease: \$4,500 Per Month                 |

#### PROPERTY OVERVIEW

CR Properties Group is pleased to offer a Office / Warehouse Building For Lease on 141 Daley Road, Poughkeepsie, NY 12603. 2 Minutes from NYS Route 376, 5 Minutes from the Dutchess County Airport, and 15 Minutes from Poughkeepsie Metro-North Train Station (Hudson Line). There is a reception area, showroom, 2 private offices (additional office on 2nd floor), and a 2 bay garage. This space is 2,520 SF and set up for a Office / Shop / Service companies within a prominent area of Dutchess County. 1 Hour & 40 Minutes to Grand Central Terminal.