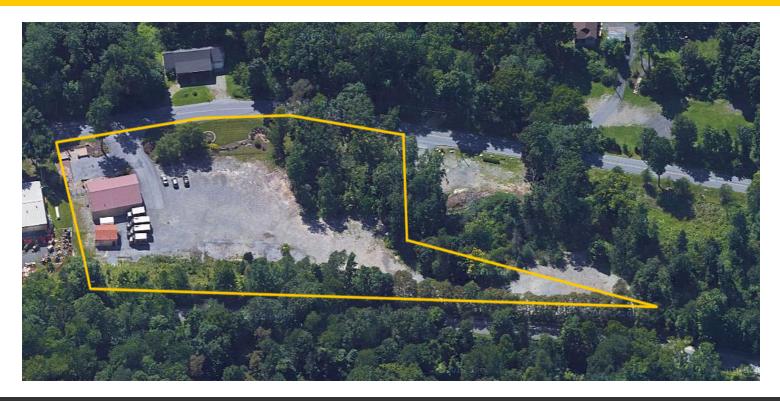

## OFFICE, SHOP, SERVICE - RECEPTION / OFFICES / GARAGE

| ADDRESS:              | 141 Daley Road<br>Poughkeepsie, NY 12603 |
|-----------------------|------------------------------------------|
| LOCATION:             | NYS RT 376, New Hackensack               |
|                       | (2 Minutes / 1 Mile)                     |
|                       | <b>Dutchess County Airport</b>           |
|                       | (5 Minutes / 2.7 Miles)                  |
|                       | Poughkeepsie Metro-                      |
|                       | North (Hudson Line)                      |
|                       | (15 Minutes / 8.7 Miles)                 |
| <b>BUILDING INFO:</b> | Reception Area, Showroom                 |
|                       | 2 Private Offices                        |
|                       | (additional office on 2nd floor)         |
|                       | 2 Bay Garage                             |
| BUILDING SIZE:        | 2,520 SF                                 |
| ASKING PRICE:         | Lease: \$4,500 Per Month                 |

#### PROPERTY OVERVIEW

CR Properties Group is pleased to offer a Office / Warehouse Building For Lease on 141 Daley Road, Poughkeepsie, NY 12603. 2 Minutes from NYS Route 376, 5 Minutes from the Dutchess County Airport, and 15 Minutes from Poughkeepsie Metro-North Train Station (Hudson Line). There is a reception area, showroom, 2 private offices (additional office on 2nd floor), and a 2 bay garage. This space is 2,520 SF and set up for a Office / Shop / Service companies within a prominent area of Dutchess County. 1 Hour & 40 Minutes to Grand Central Terminal.