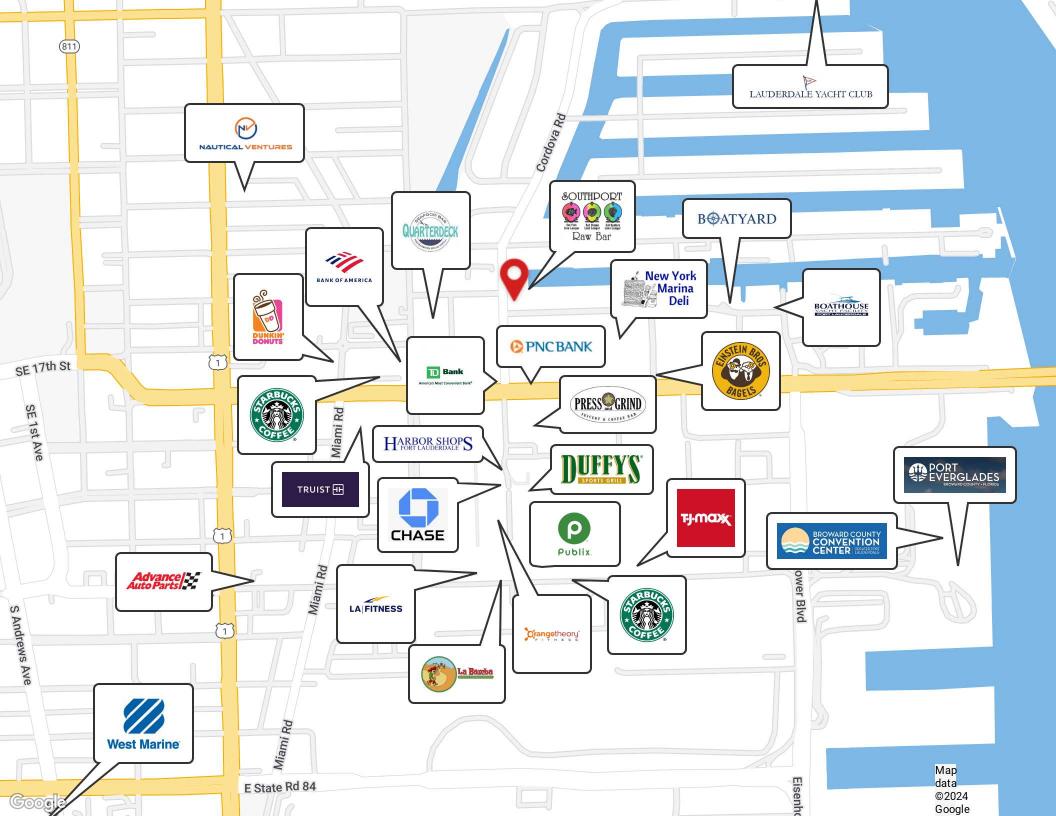

# **PROPERTY DESCRIPTION**

Prime opportunity awaits at this renovated 1,285-square-foot retail/office space on highly desirable Cordova Road, just steps from SE 17th Street Causeway. This location offers unparalleled access to Fort Lauderdale's premier destinations, including the massive redevelopment of the Convention Center, Port Everglades, and the bustling marine industry hub, home to mega yachts and maritime businesses.

Maximize your visibility with strong signage opportunities to capitalize on the nearby high traffic counts along SE 17th Street Causeway (44,000 VPD) and Cordova Road. This sought-after location offers prime exposure to both local clientele and visiting business professionals in one of Fort Lauderdale's most vibrant and well-connected corridors. Don't miss the chance to position your business in this thriving area.