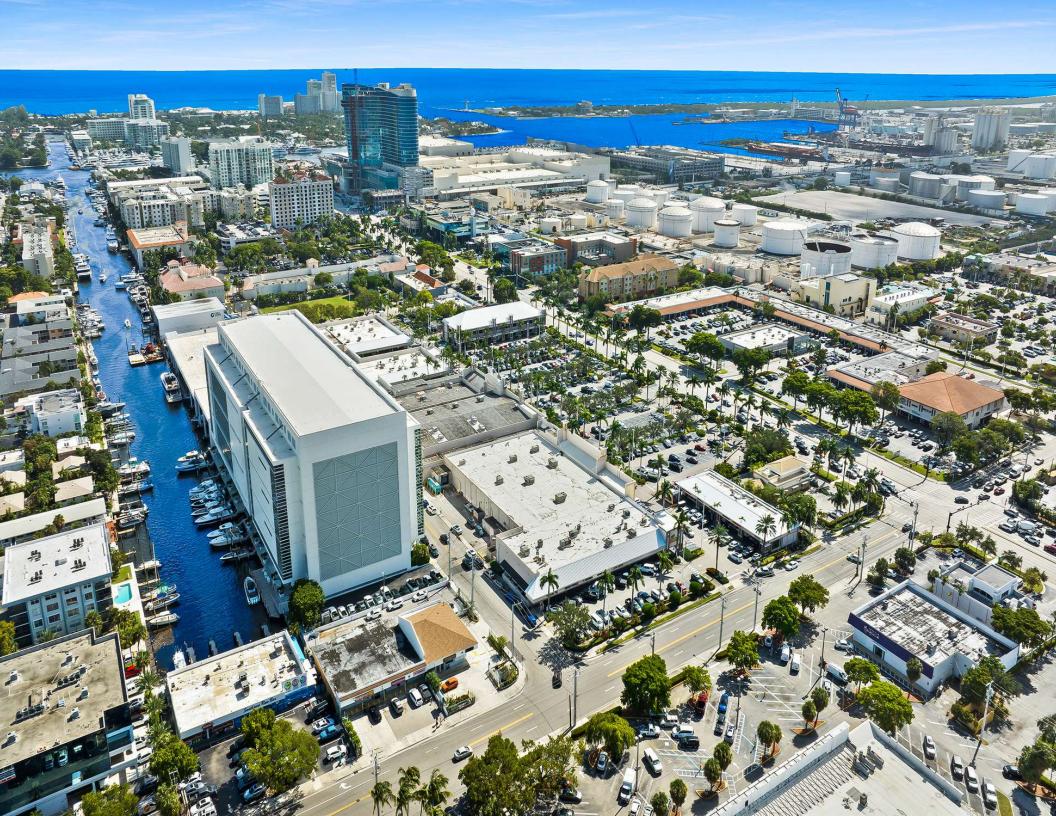

# **PROPERTY DESCRIPTION**

Prime opportunity awaits at this renovated 1,285-square-foot retail/office space on highly desirable Cordova Road, just steps from SE 17th Street Causeway. This location offers unparalleled access to Fort Lauderdale's premier destinations, including the massive redevelopment of the Convention Center, Port Everglades, and the bustling marine industry hub, home to mega yachts and maritime businesses.

Maximize your visibility with strong signage opportunities to capitalize on the nearby high traffic counts along SE 17th Street Causeway (44,000 VPD) and Cordova Road. This sought-after location offers prime exposure to both local clientele and visiting business professionals in one of Fort Lauderdale's most vibrant and well-connected corridors. Don't miss the chance to position your business in this thriving area.