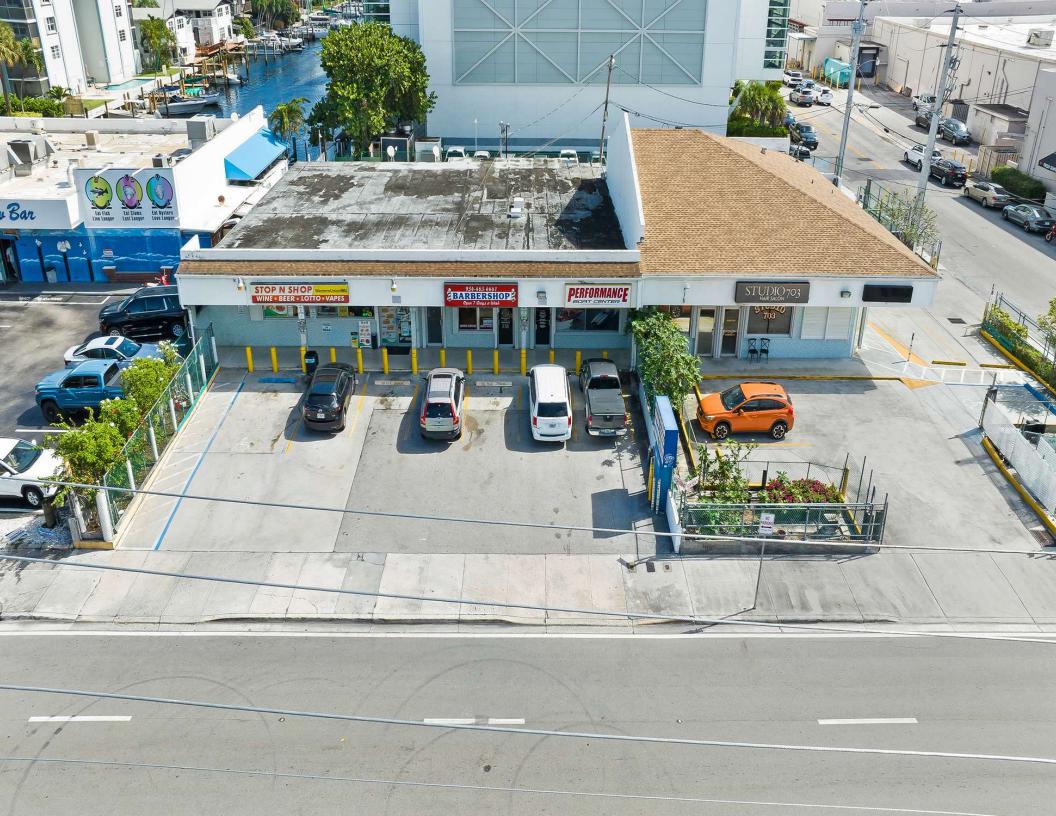

# **PROPERTY DESCRIPTION**

Prime opportunity awaits at this renovated 1,285-square-foot retail/office space on highly desirable Cordova Road, just steps from SE 17th Street Causeway. This location offers unparalleled access to Fort Lauderdale's premier destinations, including the massive redevelopment of the Convention Center, Port Everglades, and the bustling marine industry hub, home to mega yachts and maritime businesses.

Maximize your visibility with strong signage opportunities to capitalize on the nearby high traffic counts along SE 17th Street Causeway (44,000 VPD) and Cordova Road. This sought-after location offers prime exposure to both local clientele and visiting business professionals in one of Fort Lauderdale's most vibrant and well-connected corridors. Don't miss the chance to position your business in this thriving area.