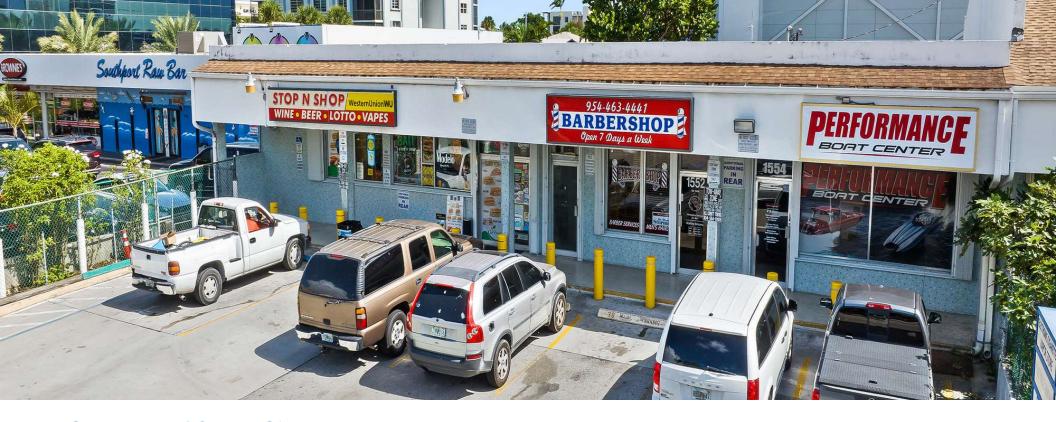

# **PROPERTY DESCRIPTION**

Prime opportunity awaits at this renovated 1,285-square-foot retail/office space on highly desirable Cordova Road, just steps from SE 17th Street Causeway. This location offers unparalleled access to Fort Lauderdale's premier destinations, including the massive redevelopment of the Convention Center, Port Everglades, and the bustling marine industry hub, home to mega yachts and maritime businesses.

Inside, you'll find a well-thought-out layout featuring three private offices, a convenient kitchenette, and an open work area, perfectly suited for a variety of businesses. Ample parking is a breeze with four designated spaces in the rear and additional shared parking. Zoned B-1, this space provides flexibility for multiple uses, making it ideal for retail or professional office use.