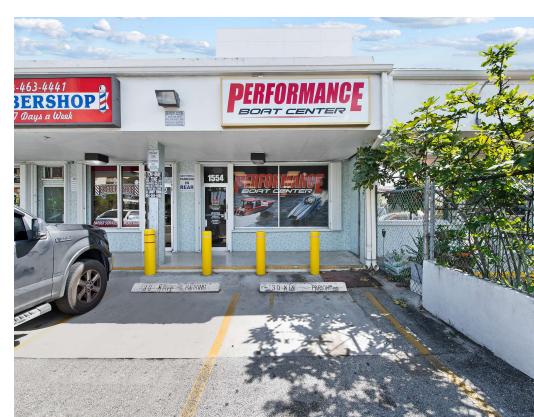

# **PROPERTY DESCRIPTION**

Prime opportunity awaits at this renovated 1,285-square-foot retail/office space on highly desirable Cordova Road, just steps from SE 17th Street Causeway. This location offers unparalleled access to Fort Lauderdale's premier destinations, including the massive redevelopment of the Convention Center, Port Everglades, and the bustling marine industry hub, home to mega yachts and maritime businesses.

Inside, you'll find a well-thought-out layout featuring three private offices, a convenient kitchenette, and an open work area, perfectly suited for a variety of businesses. Ample parking is a breeze with four designated spaces in the rear and additional shared parking. Zoned B-1, this space provides flexibility for multiple uses, making it ideal for retail or professional office use.