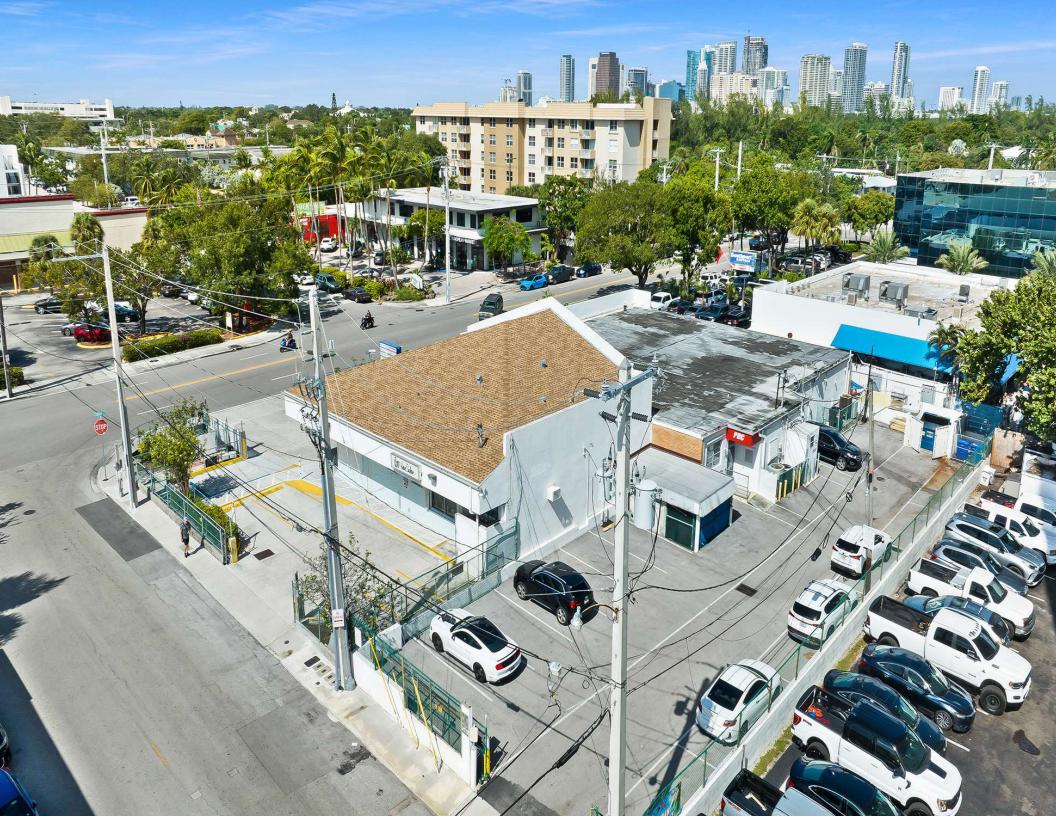

# **PROPERTY DESCRIPTION**

Prime opportunity awaits at this renovated 1,285-square-foot retail/office space on highly desirable Cordova Road, just steps from SE 17th Street Causeway. This location offers unparalleled access to Fort Lauderdale's premier destinations, including the massive redevelopment of the Convention Center, Port Everglades, and the bustling marine industry hub, home to mega yachts and maritime businesses.

Maximize your visibility with strong signage opportunities to capitalize on the nearby high traffic counts along SE 17th Street Causeway (44,000 VPD) and Cordova Road. This sought-after location offers prime exposure to both local clientele and visiting business professionals in one of Fort Lauderdale's most vibrant and well-connected corridors. Don't miss the chance to position your business in this thriving area.