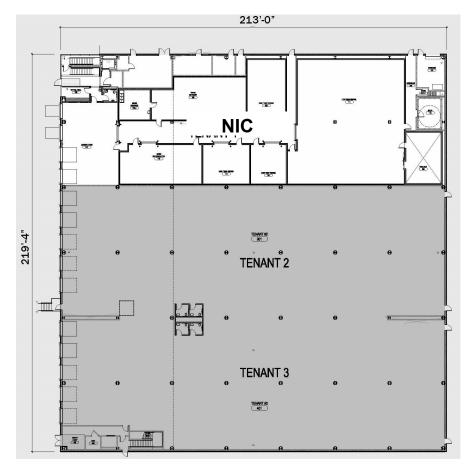

## Logistics Warehouse for Long Term Sublease

|                    | AVAILABLE RSF | TOTAL RSF |
|--------------------|---------------|-----------|
| WAREHOUSE          | 33,006        | 48,018    |
| OFFICE (Mezzanine) | 8,586         | 12,463    |
| TOTAL              | 41,592        | 60,481    |

**AVAILABLE SUMMER 2022** 

Warehouse

Mezzanine (office)