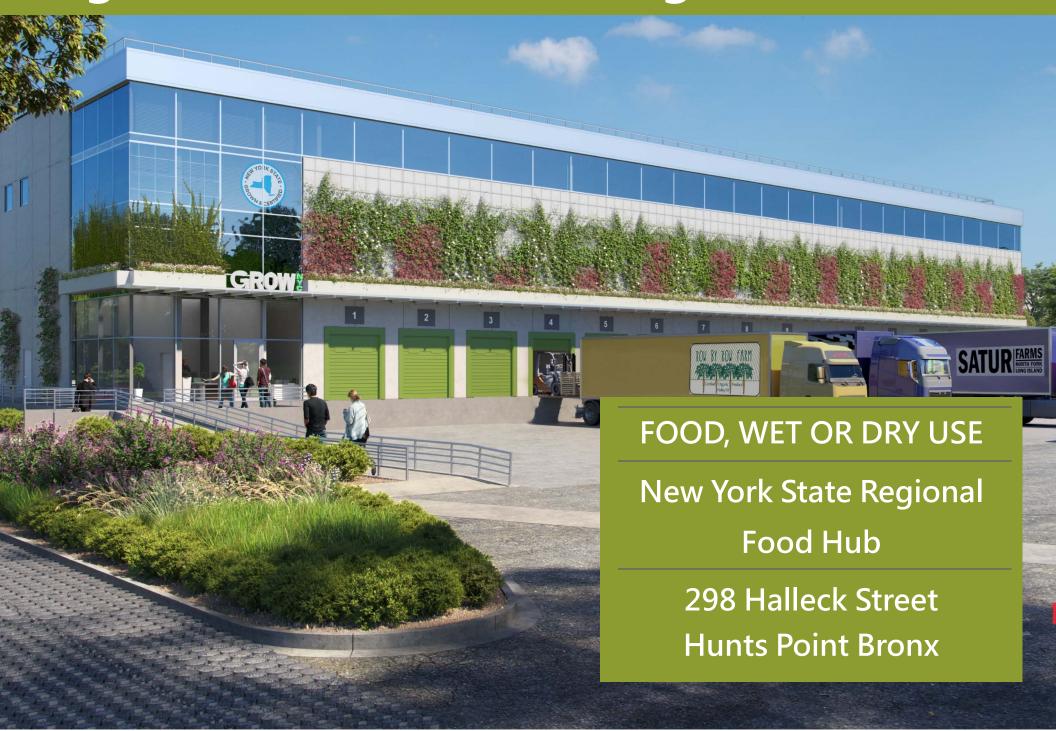

## Logistics Warehouse for Long Term Sublease

|                    | AVAILABLE RSF | TOTAL RSF |
|--------------------|---------------|-----------|
| WAREHOUSE          | 33,006        | 48,018    |
| OFFICE (Mezzanine) | 8,586         | 12,463    |
| TOTAL              | 41,592        | 60,481    |

## GROW

- Ceiling Height: 24'6"
- Configured for high-volume logistics, food and agriculture
- 10 tenant-exclusive loading docks
- 76 parking spots
- Wet, Dry, or Refrigerated possible

- Term: 5 to 20 years
- Tax benefits through "ICAP Equivalent" PILOT program
- Rental Rate: Upon Request
- Delivered ready for tenant's installation
- Sublease from GrowNYC
- All new, modern "Green" Building construction

**AVAILABLE SUMMER 2022** 

Warehouse

Mezzanine (office)