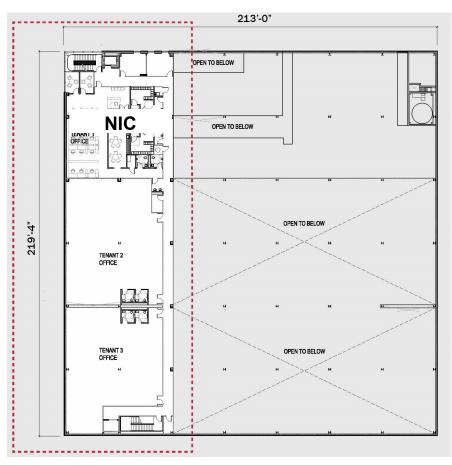

## Logistics Warehouse for Long Term Sublease

|                    | AVAILABLE RSF | TOTAL RSF |
|--------------------|---------------|-----------|
| WAREHOUSE          | 33,006        | 48,018    |
| OFFICE (Mezzanine) | 8,586         | 12,463    |
| TOTAL              | 41,592        | 60,481    |

**AVAILABLE SUMMER 2022** 

Warehouse

Mezzanine (office)